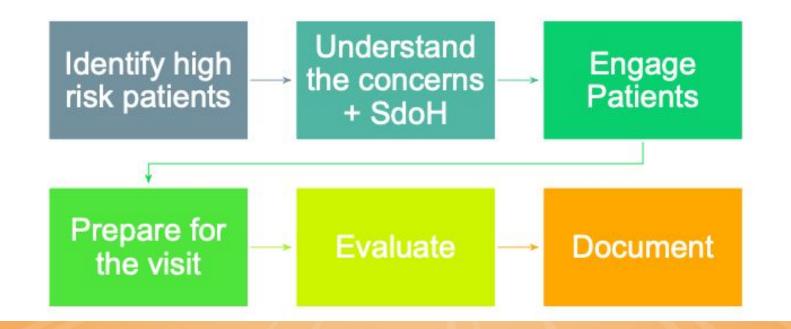

#### **PCMH Goal - Close Care Gaps**

### Pre-Visit Prep

Objective: providers to walk into the room one time

- Pre-scheduled appointments
- Prep charts the day before the appointment
- Staff will understand the daily plan
- Improve patient flow
- Prevent unnecessary follow-up visits

### **Appointment Note**

Communication between departments
Use snap-text standing orders by age for pre-scheduled appointments
Same-day sick appointments need consistent details

Populates onto the Huddle Sheet

### **Huddle Sheet Functionality**

- Review Appointment Notes
- Check for Care Plans
- Review Patient Flags
- Quick daily financial view