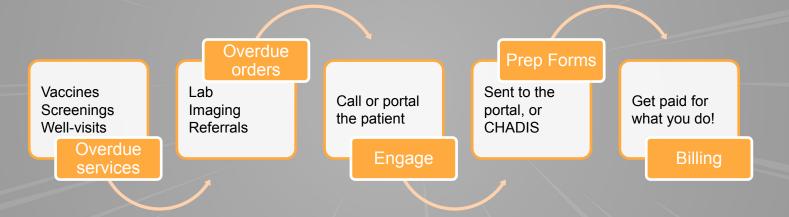

## Same-day/Sick-Visit Prep

- Receptionist to ask the "why" of the visits and document in the appointment note field
- "Sick" is not a descriptive appointment note
  - Fever & vomiting for the last 24-hours gives details
- Allows provider to pull correct protocol
- Protocols can be configured with standard labs/testing
- Point of care testing can be completed before a provider enters the room
- Getting the sick patient out of the office faster

## **PCC Clinical Alerts**

 Manageable reminders for identified complex patients
 Parameters are customizable
 1st step of pre-visit prep!