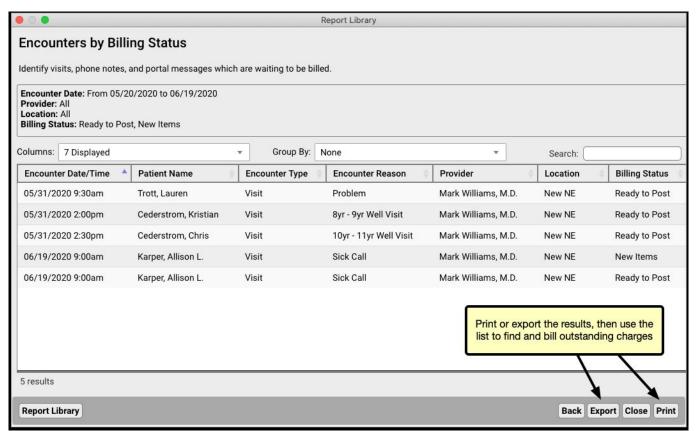

e | Billing Status | Signed  | Billing Account | Docs         |        |      |      |             |
|                       |          |                  |                |         |                 |              |        |      |      |             |
|                       |          |                  |                |         |                 |              |        |      |      |             |
|                       |          |                  |                |         |                 |              |        |      |      |             |
|                       | Print    |                  |                | Don't C | Charges View D  | Lagrina anto | Close  | - 16 | Save | Save + Exit |





#### Bill Phone Notes and Portal Messages







## Find Encounters to be Billed







# Personal Payments







#### **Account Notes**

| WORK Pr     | none:                          | 802-555-0146                                                                                               | Last Bill Sent:                   | 09/13/18             |      |             |  |  |
|-------------|--------------------------------|------------------------------------------------------------------------------------------------------------|-----------------------------------|----------------------|------|-------------|--|--|
| Cell Phone: |                                | 802-555-0112                                                                                               | Last Pers. Pmt:<br>Last Ins. Pmt: | 07/14/21<br>07/14/21 |      |             |  |  |
| Emg Ph