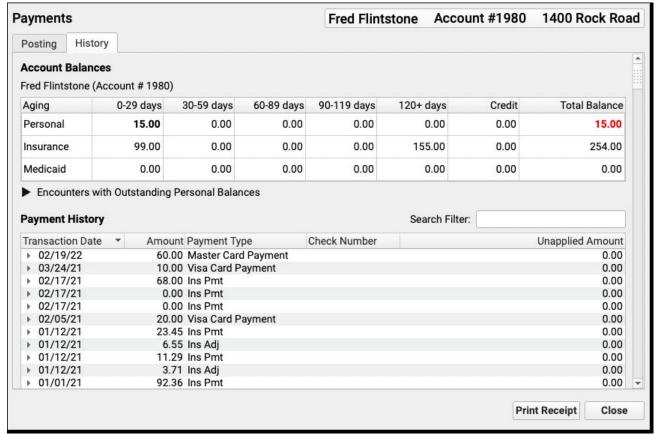

| Billing Account | Docs         |        |      |      |             |
|                       |          |                  |                |         |                 |              |        |      |      |             |
|                       |          |                  |                |         |                 |              |        |      |      |             |
|                       |          |                  |                |         |                 |              |        |      |      |             |
|                       | Print    |                  |                | Don't C | Charges View D  | Lagrina anto | Close  | - 16 | Save | Save + Exit |





#### Bill Phone Notes and Portal Messages







## Find Encounters to be Billed







# Personal Payments







#### **Account Notes**

| WORK Pr     | none:                          | 802-555-0146                                                                                               | Last Bill Sent:                   | 09/13/18             |      |             |  |  |
|-------------|--------------------------------|------------------------------------------------------------------------------------------------------------|-----------------------------------|----------------------|------|-------------|--|--|
| Cell Phone: |                                | 802-555-0112                                                                                               | Last Pers. Pmt:<br>Last Ins. Pmt: | 07/14/21<br>07/14/21 |      |             |  |  |
| Emg Ph      | one: