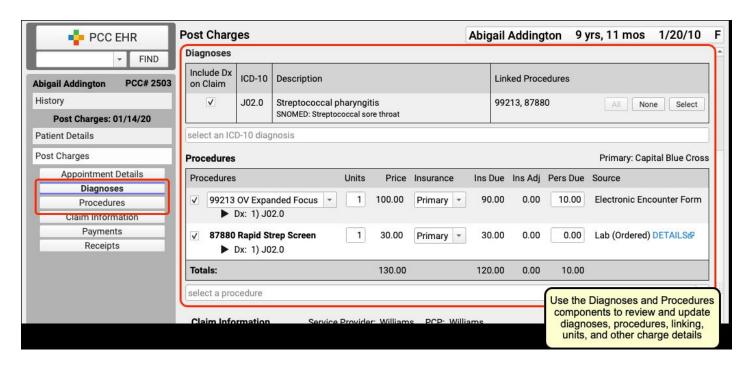

# Leave Behind the Dark Side: Post Charges, Payments, Submit Claims, and More in PCC EHR!

Brian Kennedy CPC-A





## Session Goals

- 1. Identify tools that are now in the EHR!
- 2. Show off some upcoming features!





# Why leave the Darkness?

- Training time for new and established staff is reduced significantly
- 2. Less jumping from PM to EHR
- 3. General usability





## Familiar Tools

If you are not using them, you really should start!

Eligibility, Checkin, Appointment Book, Report Library





# Post Charges







# Billing History







## Create Billing Encounters

| Billing History Index |          |                  | Search Filter: |         |                 |              | Search |      |      |             |
|-----------------------|----------|------------------|----------------|---------|-----------------|--------------|--------|------|------|-------------|
| Date                  | Provider | Place of Service | Billing Status | Signed  | Billing Account | Docs         |        |      |      |             |
|                       |          |                  |                |         |                 |              |        |      |      |             |
|                       |          |                  |                |         |                 |              |        |