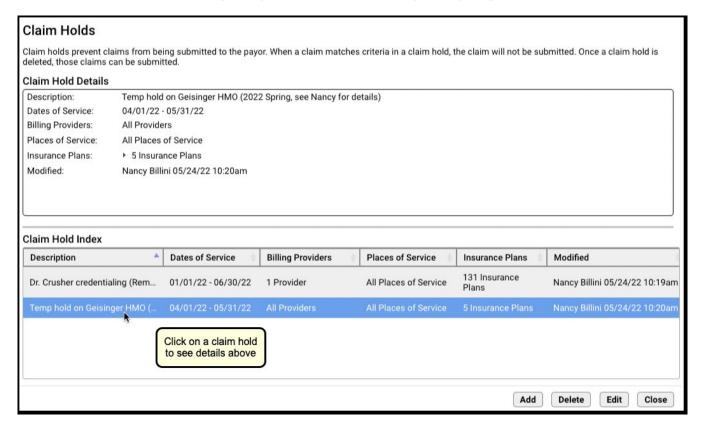

|      |             |  |  |
| ▶ 02/       | /17/11                         | 1275 (1 comment)                                                                                           |                                   |                      | -    | + 0         |  |  |
| insuran     | ce on t                        | count for Pebbles today and place<br>he acct. Jody will conctact both<br>ch one is primary for the first 3 | n plans                           |                      |      |             |  |  |
|             |                                |                                                                                                            |                                   | Cancel               | Save | Save + Exit |  |  |





#### Claim Holds







## **Submit Claims**

| Submission L                                               | og                                          |           |                  |     |
|------------------------------------------------------------|---------------------------------------------|-----------|------------------|-----|
| Claims - Sub                                               | mission                                     |           |                  |     |
| Will not be subm<br>Delayed:<br>Held:<br>Need Corrections: | 3 Claims<br>8 Claims                        |           |                  |     |
| Electronic claim                                           | batches prepared to<br>Claims (1168 claims) | o submit: |                  |     |
| Claims to be rou