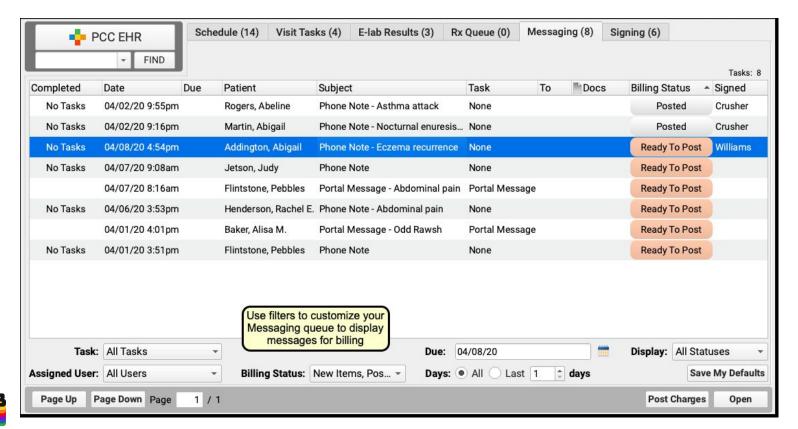

| Provider | Place of Service | Billing Status | Signed  | Billing Account | Docs         |        |      |      |             |
|                       |          |                  |                |         |                 |              |        |      |      |             |
|                       |          |                  |                |         |                 |              |        |      |      |             |
|                       |          |                  |                |         |                 |              |        |      |      |             |
|                       | Print    |                  |                | Don't C | Charges View D  | Lagrina anto | Close  | - 16 | Save | Save + Exit |





#### Bill Phone Notes and Portal Messages







## Find Encounters to be Billed







# Personal Payments







#### **Account Notes**

| WORK Pr     | none:                          | 802-555-0146                                                                                               | Last Bill Sent:                   | 09/13/18             |      |             |  |  |
|-------------|--------------------------------|------------------------------------------------------------------------------------------------------------|-----------------------------------|----------------------|------|-------------|--|--|
| Cell Phone: |                                | 802-555-0112                                                                                               | Last Pers. Pmt:<br>Last Ins. Pmt: | 07/14/21<br>07/14/21 |