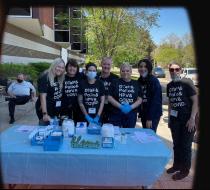

# Reaching far beyond our usual scope

Experts in giving and storing vaccine but now with new purpose

Experiences with COVID vaccine outreach led to new opportunities

#### Continued outreach

Initial vaccines efforts led to the desire to continue to reach the community

Homeless Shelter Hometown Parade Farmer's Market Community Movie Nights School Flu Clinics Senior Center Flu Clinics