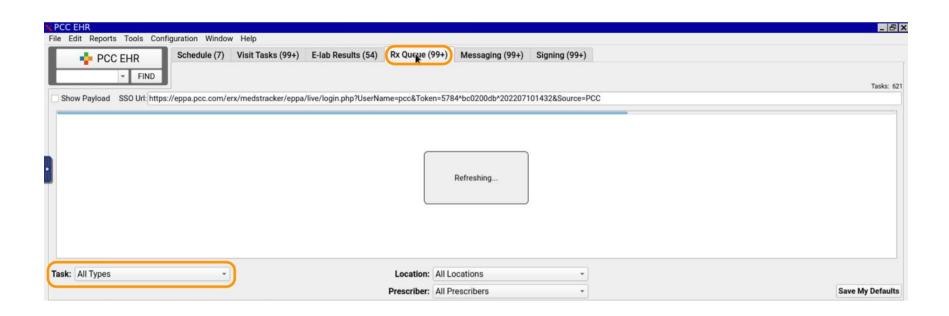

y, Inc.</i> |
| ♣ + +                | 05/18/2022<br>05/17/2023 | Miralax 17 gram powder in packet<br>1 gram(s) By Mouth every day<br>1 x 10 packet PRN Refill(s)                                                                                                     | MORGAN ELLIXSON-BOYEA | SN: 20<br>Printed                                    |
|                      |                          |                                                                                                                                                                                                     |                       | Page: 1                                              |



#### Do you want to enter a reason to discontinue a medication?



OR







#### Does your Rx Queue take too long to load?







#### Checking the status of sent prescriptions





All transmission based cases need to be submitted to Surescripts within 10 business days



#### Additional information for sent prescriptions







#### Seemingly frozen in PCC eRx or stuck on this screen?







## Let's talk about PCC eRx!