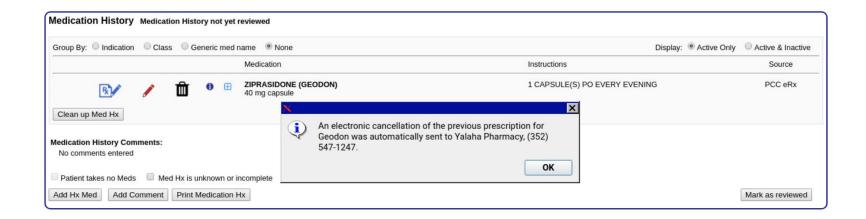

DRUG USE EVALUATION

The pharmacy has requested a substitution for the prescription sent on 07/29/2021. Note: Patient's insurance will cover 90 days, consider switching from 30 tablets to 90

Keep original prescription:

#### clonidine HCI 0.1 mg tablet

1 tablet(s) By Mouth every day at bedtime Note: Patient's insurance will cover 90 days, consider switching from 30 tablets to 90 30 Tablet. 0 refills Yalaha Pharmacy 8735 County Rd 48 Yalaha, FL 34797 (352) 547-1247 MORGAN ELLIXSON-BOYEA Twenty Main Street Winooski, VT 05404 (802) 846-8177 DEA # MT2545498

#### Change Requests - Current Experience







#### Change Requests with Multiple Options!



### **RxCancel**





#### RxCancel for prescriptions recently sent to the pharmacy





#### RxCancel & Historic Entries in Medication Hx







#### RxCancel & Historic Entries in Medication Hx







### **RxFill**





#### **RxFill**

| Prescription Histor | у                                      |                                                                                                |                                           |                                                             |
|---------------------|----------------------------------------|------------------------------------------------------------------------------------------------|-------------------------------------------|-------------------------------------------------------------|
| á                   | Start/Stop<br>03/08/2021<br>10/03/2021 | Prescription Strattera 40 mg capsule 1 capsule(s) By Mouth every day 30 Capsule(s) 6 Refill(s) | Pr