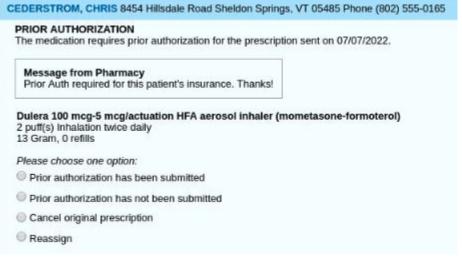

#### **Change Requests** CEDERSTROM, CHRIS 8454 Hillsdale Road Sheldon Springs, VT 05485 Phone (802) 555-0165 **GENERIC SUBSTITUTION** Yalaha Pharmacy MORGAN ELLIXSON-BOYEA 8735 County Rd 48 The pharmacy has requested a generic substitution for the prescription sent on 07/29/2021. Note: Patient's Twenty Main Street insurance will cover 90 days, consider switching from 30 tablets to 90 Yalaha, FL 34797 Winooski, VT 05404 (352) 547-1247 (802) 846-8177 DEA # MT2545498 Keep original prescription: clonidine HCI 0.1 mg tablet 1 tablet(s) By Mouth every day at bedtime Note: Patient's insurance will cover 90 days, consider switching from 30 tablets to 90 30 Tablet, 0 refills Accept requested substitution: clonidine HCI 0.1 mg tablet 1 tablet(s) By Mouth every day at bedtime 90 Tablet, 0 refills Reassign