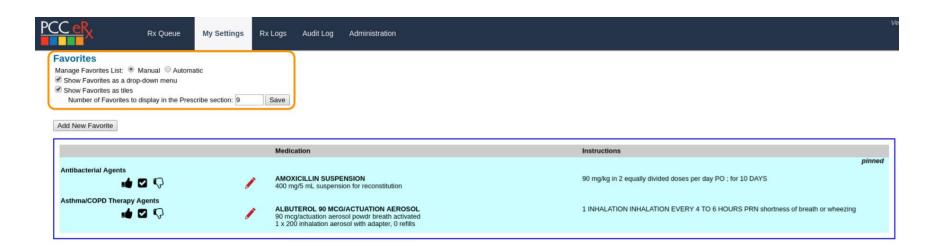

#### PCC eRx: Access to Favorites in a drop-down list

# Favorites Configuration under PCC eRx > My Settings