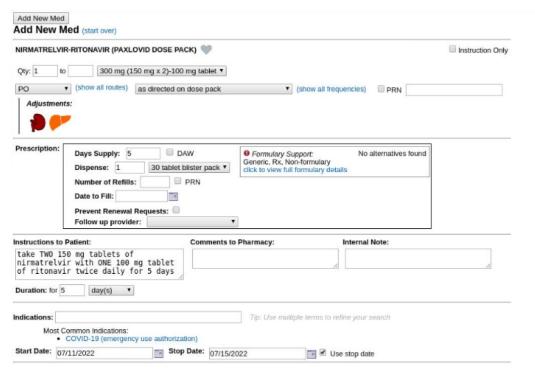

#### Easily override errors when prescribing Paxlovid

| Male, DOB 11/03/2005<br>8454 Hillsdale Road<br>Sheidon Springs, VT 05485<br>Phone (802) 555-0165<br>MORGAN ELLIXSON-BOYEA<br>Winooski Pediatrics |    |
|--------------------------------------------------------------------------------------------------------------------------------------------------|----|
| Sheldon Springs, VT 05485<br>Phone (802) 555-0165<br>MORGAN ELLIXSON-BOYEA                                                                       |    |
| Phone (802) 555-0165<br>MORGAN ELLIXSON-BOYEA                                                                                                    |    |
|                                                                                                                                                  |    |
| Winooski Pediatrics                                                                                                                              |    |
|                                                                                                                                                  |    |
| Twenty Main Street                                                                                                                               |    |
| Winooski, VT 05404                                                                                                                               |    |
| Phone (802) 846-8177<br>DEA # MT9445619                                                                                                          |    |
| Swanton Rexall                                                                                                                                   |    |
| 44 Merchants Row                                                                                                                                 |    |
| Swanton, VT 05488                                                                                                                                |    |
| Phone (802) 868-3338                                                                                                                             |    |
| Fax (802) 868-5857                                                                                                                               |    |
| accepts EPCS                                                                                                                                     |    |
| Paxlovid 300 mg (150 mg x 2)-100 mg tablet (EUA                                                                                                  | () |
| (nirmatrelvir-ritonavir)                                                                                                                         |    |
| 1 By Mouth as directed on dose pack take TWO 150<br>tablets of nirmatrelvir with ONE 100 mg tablet of ritor                                      |    |
|                                                                                                                                                  |    |
| twice daily for 5 days ; for 5 days                                                                                                              |    |
| twice daily for 5 days; for 5 days<br>1 x 30 tablet blister pack, 0 Refills<br>Days Supply: 5                                                    |    |