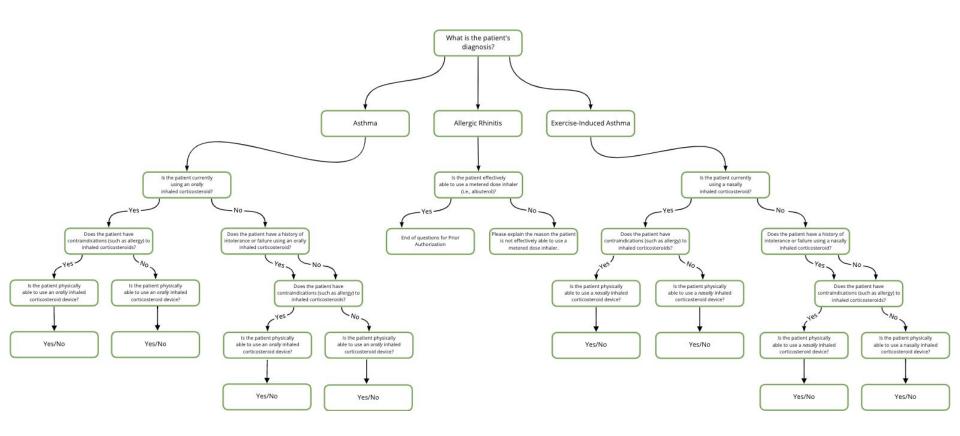

#### What's Next for PCC eRx: Electronic Prior Authorization

- 01. If the diagnosis is asthma, is the patient currently using an orally inhaled corticosteroid?
- 02. If the diagnosis is asthma and the patient is not currently using an orally inhaled corticosteroid, does the patient have a history of intolerance or failure to that treatment?
- 03. If the diagnosis is asthma, does the patient have contraindications (such as allergy) to inhaled corticosteroids?
- 04. If the diagnosis is asthma, is the patient physically able to use an orally inhaled corticosteroid device?
- 05. If the diagnosis is allergic rhinitis, is the patient currently using a nasally inhaled corticosteroid?
- 06. If the diagnosis is allergic rhinitis and the patient is not currently using a nasally inhaled corticosteroid, does the patient have a history of intolerance or failure to that treatment?
- 07. If the diagnosis is allergic rhinitis, does the patient have contraindications (such as allergy) to inhaled corticosteroids?
- 08. If the diagnosis is allergic rhinitis, is the patient physically able to use a nasally inhaled corticosteroid device?
- 09. If the diagnosis is exercise-induced asthma, is the patient effectively able to use a metered dose inhaler (i.e.,albuterol)?
- 10. If the diagnosis is exercise-induced asthma and the patient is not effectively able to use a metered dose inhaler (i.e., albuterol), please explain the reason.