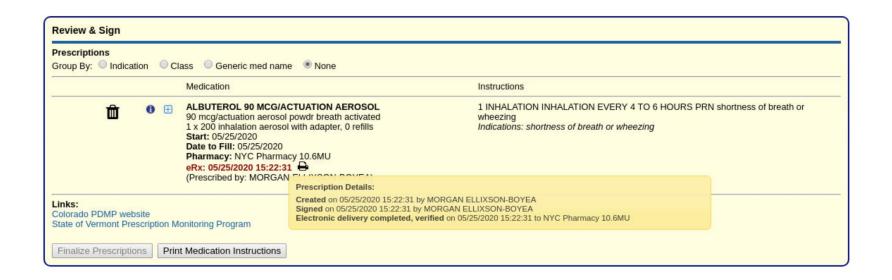

5/17/2023 | Miralax 17 gram powder in packet<br>1 gram(s) By Mouth every day<br>1 x 10 packet PRN Refill(s)                                                                                                     | MORGAN ELLIXSON-BOYEA | SN: 20<br>Printed                                    |
|                      |                          |                                                                                                                                                                                                     |                       | Page: 1                                              |



#### Do you want to enter a reason to discontinue a medication?



OR







#### Does your Rx Queue take too long to load?







#### Checking the status of sent prescriptions





All transmission based cases need to be submitted to Surescripts within 10 business days



#### Additional information for sent prescriptions







#### Seemingly frozen in PCC eRx or stuck on this screen?







## Let's talk about PCC eRx!