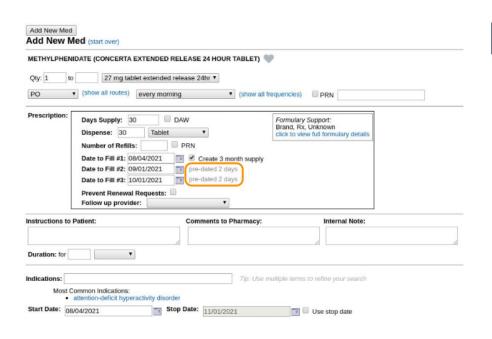

#### PCC eRx: Generate and send 3 month supply of Cll's

| Add New Med (start over)                                                                                                                                                      |                                                                                  |                                                                                                                                                                                 |
|-------------------------------------------------------------------------------------------------------------------------------------------------------------------------------|----------------------------------------------------------------------------------|---------------------------------------------------------------------------------------------------------------------------------------------------------------------------------|
| METHYLPHENIDATE (CONCERTA EXTENDED RELEASE 24 HOUR TABLET)  Qty: 1 to 27 mg tablet extended release 24hr ▼  PO ▼ (show all routes) every morning ▼ (show all forms)           | Instruction Only                                                                 | GWENIVERE GALLAGHER Female, DOB 05/25/2004 2165 Trappe Rd Apt B Montpeller, VT 05602 Phone (802) 555-0149  MORGAN ELLIXSON-BOYEA Lake Champlain Pediatrics 20 Wincoski Falls Up |
| Days Supply: 30 DAW  Dispense: 30 Tablet  Number of Refills: PRN  Date to Fill #1: 03/24/2021 Create 3 month supply  Date to Fill #2: 04/23/2021  Date to Fill #3: 05/23/2021 | Formulary Support:<br>Brand, Rx, Unknown<br>click to view full formulary details | Winooski city Uptown, VT 05404 Phone (800) 722-2198 DEA # MT2545498 Friendly Pharmacy 223A W 231st St Bronx, NY 104635301 Fax (718) 884-2904 Phone (718) 884-2908 accepts EPCS  |
| Prevent Renewal Requests:  Follow up provider:  Instructions to Patient:  Comments to Pharmacy:                                                                               | Internal Note:                                                                   | methylphenidate ER 27 mg tablet,extended release 24 hr (Concerta) 27 milligrams By Mouth every morning 30 Tablet, 0 Refills Days Supply: 30 Written Date: 03/24/2021            |
| Duration: for  Indications:  Most Common Indications:                                                                                                                         | nultiple terms to refine your search                                             | Date to fill #1: 03/24/2021 Date to fill #2: 04/23/2021 Date to fill #3: 05/23/2021  eRx   Process Now                                                                          |
| attention-deficit hyperactivity disorder  Start Date: 03/24/2021 Stop Date: 06/21/2021                                                                                        | Use stop date                                                                    | l                                                                                                                                                                               |

#### PCC eRx: Generate and send 3 month supply of CII's