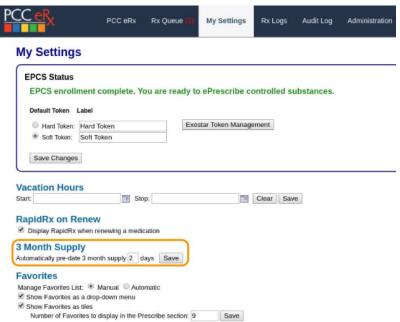

# Favorites Configuration under PCC eRx > My Settings

#### PCC eRx: Generate and send 3 month supply of CII's