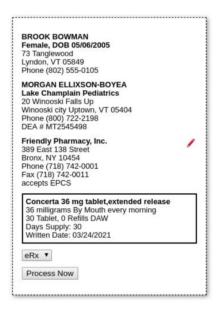

#### PCC eRx: Generate and send 3 month supply of Cll's

| Add New Med (start over)                                                                                                                                                      |                                                                                  |                                                                                                                                                                                 |
|-------------------------------------------------------------------------------------------------------------------------------------------------------------------------------|----------------------------------------------------------------------------------|---------------------------------------------------------------------------------------------------------------------------------------------------------------------------------|
| METHYLPHENIDATE (CONCERTA EXTENDED RELEASE 24 HOUR TABLET)  Qty: 1 to 27 mg tablet extended release 24hr ▼  PO ▼ (show all routes) every morning ▼ (show all forms)           | Instruction Only                                                                 | GWENIVERE GALLAGHER Female, DOB 05/25/2004 2165 Trappe Rd Apt B Montpeller, VT 05602 Phone (802) 555-0149  MORGAN ELLIXSON-BOYEA Lake Champlain Pediatrics 20 Wincoski Falls Up |
| Days Supply: 30 DAW  Dispense: 30 Tablet  Number of Refills: PRN  Date to Fill #1: 03/24/2021 Create 3 month supply  Date to Fill #2: 04/23/2021  Date to Fill #3: 05/23/2021 | Formulary Support:<br>Brand, Rx, Unknown<br>click to view full formulary details | Winooski city Uptown, VT 05404 Phone (800) 722-2198 DEA # MT2545498 Friendly Pharmacy 223A W 231st St Bronx, NY 104635301 Fax (718) 884-2904 Phone (718) 884-2908 accepts EPCS  |
| Prevent Renewal Requests:  Follow up provider:  Instructions to Patient:  Comments to Pharmacy:                                                                               | Internal Note:                                                                   | methylphenidate ER 27 mg tablet,extended release 24 hr (Concerta) 27 milligrams By Mouth every morning 30 Tablet, 0 Refills Days Supply: 30 Written Date: 03/24/2021            |
| Duration: for  Indications:  Most Common Indications:                                                                                                                         | nultiple terms to refine your search                                             | Date to fill #1: 03/24/2021 Date to fill #2: 04/23/2021 Date to fill #3: 05/23/2021  eRx   Process Now                                                                          |
| attention-deficit hyperactivity disorder  Start Date: 03/24/2021 Stop Date: 06/21/2021                                                                                        | Use stop date                                                                    | l                                                                                                                                                                               |

Add to Favorites | Cancel | Save