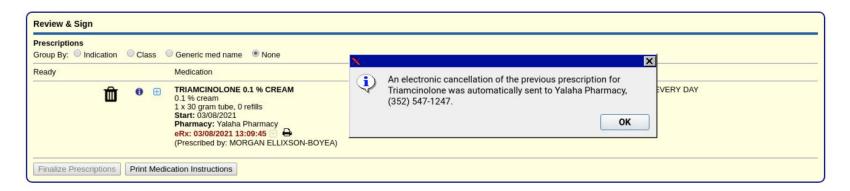

ad Sheldon Springs, VT 05485 Phone (802) 555-0165

#### DRUG USE EVALUATION

The pharmacy has requested a substitution for the prescription sent on 07/29/2021. Note: Patient's insurance will cover 90 days, consider switching from 30 tablets to 90

Keep original prescription:

#### clonidine HCI 0.1 mg tablet

1 tablet(s) By Mouth every day at bedtime Note: Patient's insurance will cover 90 days, consider switching from 30 tablets to 90 30 Tablet. 0 refills Yalaha Pharmacy 8735 County Rd 48 Yalaha, FL 34797 (352) 547-1247 MORGAN ELLIXSON-BOYEA Twenty Main Street Winooski, VT 05404 (802) 846-8177 DEA # MT2545498

#### Change Requests - Current Experience







#### Change Requests with Multiple Options!



### **RxCancel**





#### RxCancel for prescriptions recently sent to the pharmacy





#### RxCancel & Historic Entries in Medication Hx







#### RxCancel & Historic Entries in Medication Hx







### **RxFill**





#### **RxFill**

| Prescription Histor | у                                      |                                                                                                |                                           |                                                             |
|---------------------|----------------------------------------|------------------------------------------------------------------------------------------------|-------------------------------------------|-------------------------------------------------------------|
| á                   | Start/Stop<br>03/08/2021<br>10/03/2021 | Prescription Strattera 40 mg capsule 1 capsu