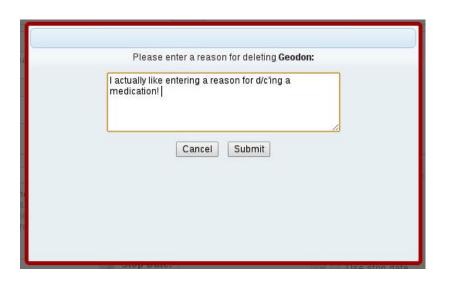

HOWELL          | SN: 45<br>ePrescribed <i>Friendly Pharmacy, Inc.</i> |
| ♣ + +                | 05/18/2022<br>05/17/2023 | Miralax 17 gram powder in packet<br>1 gram(s) By Mouth every day<br>1 x 10 packet PRN Refill(s)                                                                                                     | MORGAN ELLIXSON-BOYEA | SN: 20<br>Printed                                    |
|                      |                          |                                                                                                                                                                                                     |                       | Page: 1                                              |



#### Do you want to enter a reason to discontinue a medication?



OR







#### Does your Rx Queue take too long to load?







#### Checking the status of sent prescriptions





All transmission based cases need to be submitted to Surescripts within 10 business days



#### Additional information for sent prescriptions







#### Seemingly frozen in PCC eRx or stuck on this screen?







## Let's talk about PCC eRx!