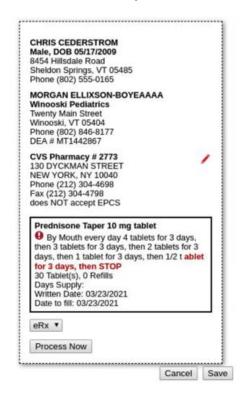

|
|                                                                                                                                                      |                                                                              | Add to Favorites Cancel Save                                                                                                                                                                                                                                 |





#### "Blue Swish" Configuration Options



Swish & Queue in Review & Sign (Option #1)



Swish & Send Immediately with RapidRx (Option #2)





#### PCC eRx: Send up to 1000 characters for patient instructions







Prior to the 9.0 Release (August 2021) After the 9.0 Release (August 2021 - Present)



### Renewal Requests & Change Requests







### Configuring Renewal Requests & Change Requests







#### Inbound Renewal Requests from Pharmacies







# Change Requests In PCC eRx





#### RxChange Requests - 7 Different Types

Generic Substitution

Therapeutic Substitution

Drug Use Evaluation

**Script Clarification** 

Out of Stock

**Prior Authorization** 

**Provider Authorization** 







#### Change Requests - Prior to April 2022

#### **Change Requests** CEDERSTROM, CHRIS 8454 Hillsdale Road Sheldon Springs, VT 05485 Phone (802) 555-0165 **GENERIC SUBSTITUTION** Yalaha Pharmacy MORGAN ELLIXSON-BOYEA 8735 County Rd 48 The pharmacy has requested a generic substitution for the prescri