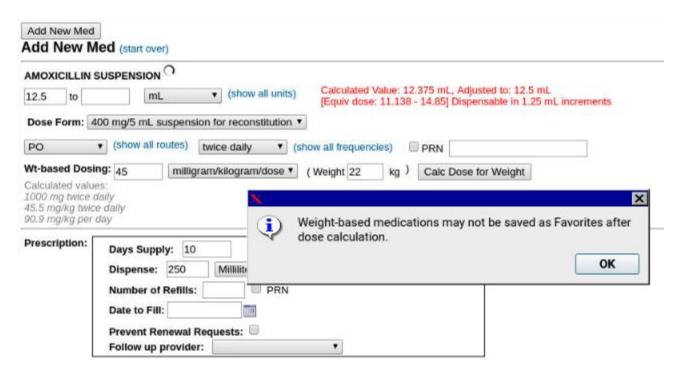

#### Top 15 eRx Enhancements from YOU!

- Integrate state-specific query for controlled substances into PCC eRx (PDMPs)
- Allow Prescribers to create Handwritten prescriptions as-needed in PCC eRx
- Improve Ordering Provider logic in PCC eRx current sticky provider concept not working well
- Allow my office to change what visit or encounter a prescription is attached to
- Review behavior of weight-based dosing for antibiotics with complex strengths (Bactrim, Augmentin, etc)

#### Top 15 eRx Enhancements from YOU!

- Improve Weight-based dosing functionality in PCC eRx it's not intuitive
- Document in PCC EHR when I approve or deny a Refill Request in PCC eRx
- Create comprehensive solution to address overall drug database changes at FDB (off-market medications, etc)
- Prescribe from within PocketPCC
- Review deletion behavior from within Medication Hx (relating to RxCancel)