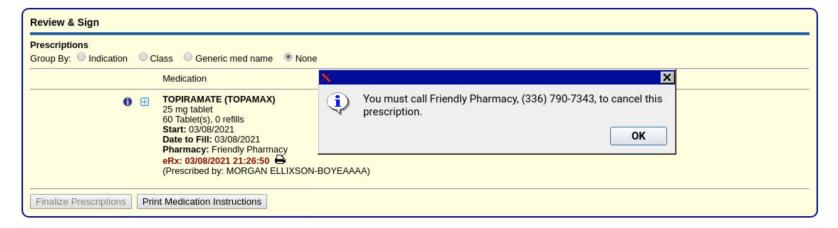

Sheldon Springs, VT 05485 Phone (802) 555-0165

#### DRUG USE EVALUATION

The pharmacy has requested a substitution for the prescription sent on 07/29/2021. Note: Patient's insurance will cover 90 days, consider switching from 30 tablets to 90

Keep original prescription:

#### clonidine HCI 0.1 mg tablet

1 tablet(s) By Mouth every day at bedtime Note: Patient's insurance will cover 90 days, consider switching from 30 tablets to 90 30 Tablet. 0 refills Yalaha Pharmacy 8735 County Rd 48 Yalaha, FL 34797 (352) 547-1247 MORGAN ELLIXSON-BOYEA Twenty Main Street Winooski, VT 05404 (802) 846-8177 DEA # MT2545498

#### Change Requests - Current Experience







#### Change Requests with Multiple Options!



### **RxCancel**





#### RxCancel for prescriptions recently sent to the pharmacy





#### RxCancel & Historic Entries in Medication Hx







#### RxCancel & Historic Entries in Medication Hx







### **RxFill**





#### **RxFill**

| Prescription Histor | у                                      |                                                                                                |                                           |                                                             |
|---------------------|----------------------------------------|------------------------------------------------------------------------------------------------|-------------------------------------------|-------------------------------------------------------------|
| á                   | Start/Stop<br>03/08/2021<br>10/03/2021 | Prescription Strattera 40 mg capsule 1 capsule