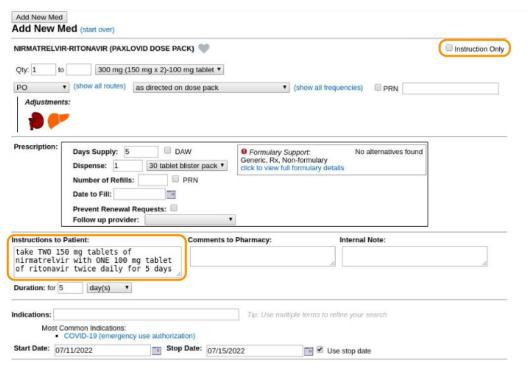

#### Easily override errors when prescribing Paxlovid

| Male, D<br>8454 Hi<br>Sheldor           | EDERSTROM<br>B 11/03/2005<br>Idale Road<br>Springs, VT 05485<br>02) 555-0165                                                                          |        |
|-----------------------------------------|-------------------------------------------------------------------------------------------------------------------------------------------------------|--------|
| Winoos<br>Twenty<br>Winoosl<br>Phone (  | I ELLIXSON-BOYEA<br>I Pediatrics<br>ain Street<br>VT 05404<br>02) 846-8177<br>19445619                                                                |        |
| Swanto<br>Phone (                       | ants Row<br>VT 05488<br>02) 868-3338<br>1868-5857                                                                                                     | /      |
| (nirma                                  | d 300 mg (150 mg x 2)-100 mg tablet (E<br>relvir-ritonavir)<br>uth as directed on dose pack take TWO :<br>If nirmatrelvir with ONE 100 mg tablet of r | 150 mg |
| tablets<br>twice of<br>1 x 30<br>Days S | ily for 5 days ; for 5 days<br>ublet blister pack, 0 Refills<br>ipply: 5<br>Date: 07/11/2022                                                          |        |

#### Easily override errors when prescribing Paxlovid