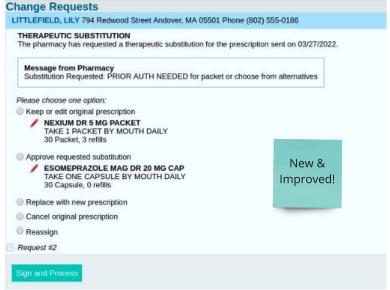

#### Change Requests - Current Experience

#### Change Requests with Multiple Options!