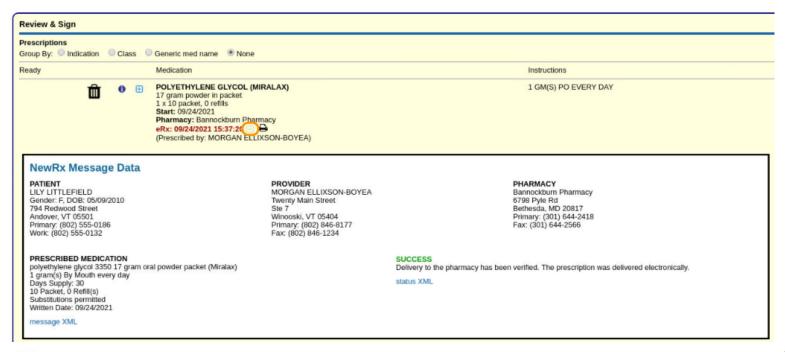

#### Where's my "swish"?

| Prescription History | 1                        |                                                                                                                                                                                                     |                       |                                                      |
|----------------------|--------------------------|-----------------------------------------------------------------------------------------------------------------------------------------------------------------------------------------------------|-----------------------|------------------------------------------------------|
|                      | Start/Stop               | Prescription                                                                                                                                                                                        | Prescriber/Agent      | Rx Details                                           |
|                      | 07/10/2022               | Albuterol 90 mcg/actuation HFA aerosol inhaler 2 puff(s) Inhalation every 4 hours PRN shortness of breath or wheezing 1 x 200 inhalation canister (ALBUTEROL SULFATE HFA or equivalent) 0 Refill(s) | JEREMY HAŽEN          | SN: 40 pending Friendly Pharmacy, Inc.               |
|                      | 07/10/2022               | Mupirocin 2 % ointment 1 application Topical twice daily; for 10 days 1 x 15 gram tube 0 Refill(s)                                                                                                  | MORGAN ELLIXSON-BOYEA | SN: 21 pending Friendly Pharmacy, Inc.               |
|                      | 07/10/2022<br>08/08/2022 | Ofloxacin 0.3 % drops 3 drop(s) in ear(s) twice daily into right ear 9 Milliliter 0 Refill(s)                                                                                                       | DEWEY HOWELL          | SN: 45<br>ePrescribed <i>Friendly Pharmacy, Inc.</i> |
| ♣ + +                | 05/18/2022<br>05/17/2023 | Miralax 17 gram powder in packet<br>1 gram(s) By Mouth every day<br>1 x 10 packet PRN Refill(s)                                                                                                     | MORGAN ELLIXSON-BOYEA | SN: 20<br>Printed                                    |
|                      |                          |                                                                                                                                                                                                     |                       | Page: 1                                              |