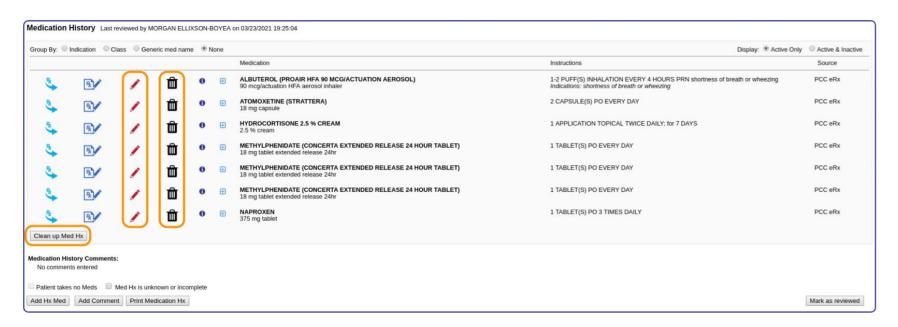

#### PCC eRx: Generate and send 3 month supply of Cll's

| Add New Med (start over)                                                                                                                                                      |                                                                                  |                                                                                                                                                                                 |
|-------------------------------------------------------------------------------------------------------------------------------------------------------------------------------|----------------------------------------------------------------------------------|---------------------------------------------------------------------------------------------------------------------------------------------------------------------------------|
| METHYLPHENIDATE (CONCERTA EXTENDED RELEASE 24 HOUR TABLET)  Qty: 1 to 27 mg tablet extended release 24hr ▼  PO ▼ (show all routes) every morning ▼ (show all forms)           | Instruction Only                                                                 | GWENIVERE GALLAGHER Female, DOB 05/25/2004 2165 Trappe Rd Apt B Montpeller, VT 05602 Phone (802) 555-0149  MORGAN ELLIXSON-BOYEA Lake Champlain Pediatrics 20 Wincoski Falls Up |
| Days Supply: 30 DAW  Dispense: 30 Tablet  Number of Refills: PRN  Date to Fill #1: 03/24/2021 Create 3 month supply  Date to Fill #2: 04/23/2021  Date to Fill #3: 05/23/2021 | Formulary Support:<br>Brand, Rx, Unknown<br>click to view full formulary details | Winooski city Uptown, VT 05404 Phone (800) 722-2198 DEA # MT2545498 Friendly Pharmacy 223A W 231st St Bronx, NY 104635301 Fax (718) 884-2904 Phone (718) 884-2908 accepts EPCS  |
| Prevent Renewal Requests:  Follow up provider:  Instructions to Patient:  Comments to Pharmacy:                                                                               | Internal Note:                                                                   | methylphenidate ER 27 mg tablet,extended release 24 hr (Concerta) 27 milligrams By Mouth every morning 30 Tablet, 0 Refills Days Supply: 30 Written Date: 03/24/2021            |
| Duration: for  Indications:  Most Common Indications:                                                                                                                         | nultiple terms to refine your search                                             | Date to fill #1: 03/24/2021 Date to fill #2: 04/23/2021 Date to fill #3: 05/23/2021  eRx   Process Now                                                                          |
| attention-deficit hyperactivity disorder  Start Date: 03/24/2021 Stop Date: 06/21/2021                                                                                        | Use stop date                                                                    | l                                                                                                                                                                               |

#### PCC eRx: Generate and send 3 month supply of CII's

### Easy reference for historic 3 month supply prescriptions

| Start/Stop                                 | Prescription                                                                                                                 | Prescriber/Agent      | Rx Details                                            |
|--------------------------------------------|------------------------------------------------------------------------------------------------------------------------------|-----------------------|-------------------------------------------------------|
| 03/24/2021<br>06/21/2021<br>3 month supply | Concerta 27 mg tablet extended release 24hr<br>Schedule II<br>1 tablet(s) By Mouth every morning<br>30 Tablet(s) O Refill(s) | MORGAN ELÜIXSON-BOYEA | SN: 37, 35, 36<br>ePrescribed Bannockburn<br>Pharmacy |