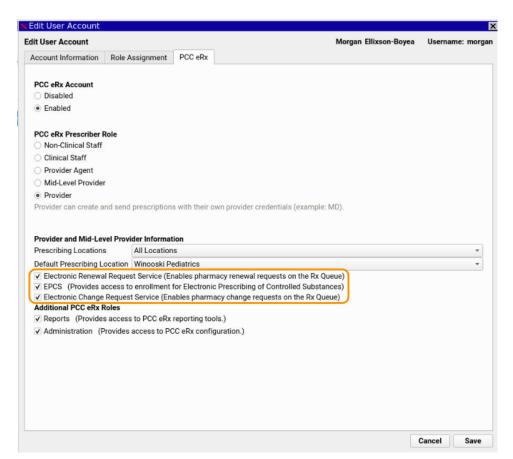

### Configuring Renewal Requests & Change Requests

#### Inbound Renewal Requests from Pharmacies