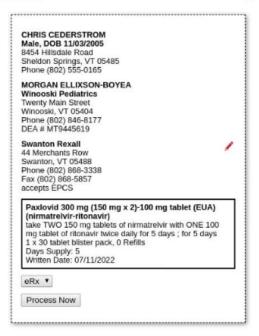

n Street<br>VT 05404<br>02) 846-8177<br>19445619                                                                |        |
| Swanto<br>Phone (                       | ants Row<br>VT 05488<br>02) 868-3338<br>1868-5857                                                                                                     | /      |
| (nirma                                  | d 300 mg (150 mg x 2)-100 mg tablet (E<br>relvir-ritonavir)<br>uth as directed on dose pack take TWO :<br>If nirmatrelvir with ONE 100 mg tablet of r | 150 mg |
| tablets<br>twice of<br>1 x 30<br>Days S | ily for 5 days ; for 5 days<br>ublet blister pack, 0 Refills<br>ipply: 5<br>Date: 07/11/2022                                                          |        |





#### Easily override errors when prescribing Paxlovid









#### Use Instruction Only for Loading Dose Antibiotics, tapers, and more!







### Having trouble with Albuterol HFAs?

| Add New Med Add New Med (start over)                                                                                                                                              | [                                                                                                                                                                                                                        |
|-----------------------------------------------------------------------------------------------------------------------------------------------------------------------------------|------------------------------------------------------------------------------------------