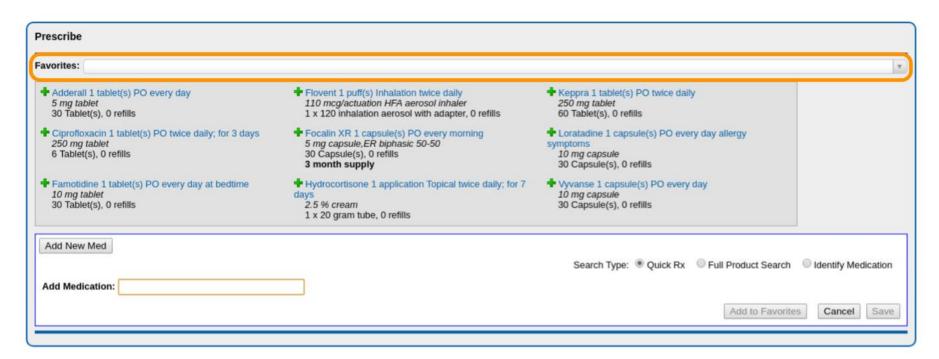

#### PCC eRx: Access to Favorites in a drop-down list

# Favorites Configuration under PCC eRx > My Settings