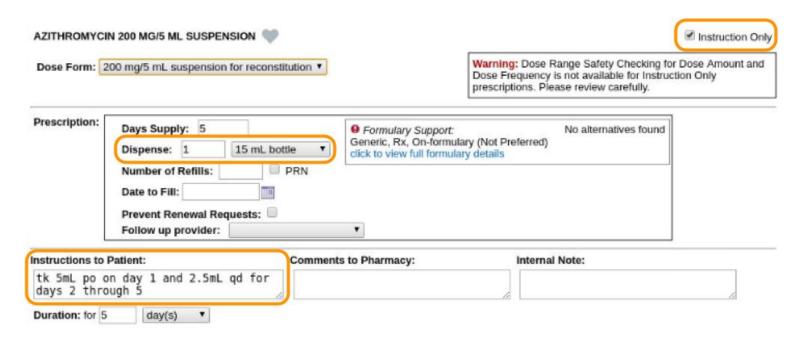

### Having trouble with Albuterol HFAs?

| Add New Med Add New Med (start over)                                                                                                                                              | [                                                                                                                                                                                                                        |
|-----------------------------------------------------------------------------------------------------------------------------------------------------------------------------------|--------------------------------------------------------------------------------------------------------------------------------------------------------------------------------------------------------------------------|
| ALBUTEROL 90 MCG/ACTUATION AEROSOL Instruction Only  1 to puff(s) (show all units)                                                                                                | CHRIS CEDERSTROM<br>Male, DOB 11/03/2005<br>8454 Hillisdale Road<br>Sheldon Springs, VT 05485<br>Phone (802) 555-0165                                                                                                    |
| Dose Form: 90 mcg/actuation HFA aerosol inhaler ▼  Inhalation ▼ (show all routes) every 4 to 6 hours ▼ (show all frequencies)  PRN shortness of breath or wheezing  Prescription: | MORGAN ELLIXSON-BOYEA Winooski Pediatrics Twenty Main Street Winooski, VT 05404 Phone (802) 846-8177 DEA # MT9445619                                                                                                     |
| Days Supply: 30 Dispense: 1                                                                                                                                                       | Swanton Rexall  44 Merchants Row Swanton, VT 05488 Phone (802) 868-3338 Fax (802) 868-5857 accepts EPCS  albuterol sulfate HFA 90 mcg/actuation aerosol inhaler 1 puff(s) Inhalation every 4 to 6 hours PRN shortness of |
| Instructions to Patient:  Comments to Pharmacy:  Internal Note:  Duration: for  Tip: Use multiple terms to refine your search                                                     | breath or wheezing 1 x 200 inhalation aerosol with adapter (PROVENTIL HFA or equivalent), 0 Refilis Days Supply: 30 Written Date: 07/08/2022  eRx   Process Now                                                          |
| Most Common Indications: (see 4 more)  Start Date: 07/08/2022 Stop Date: 08/06/2022 Use stop date                                                                                 |                                                                                                                                                                                                                          |

#### Having trouble with Albuterol HFAs?