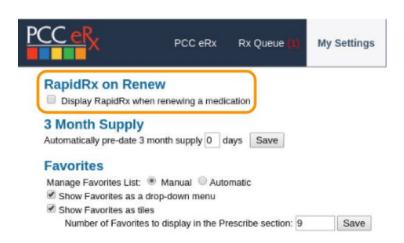

#### PCC eRx Bugs - Fixes Coming This Fall

- Pending prescriptions & 3 month supplies of CII's only one start date displays on Rx Queue instead of all three
- Issues prescribing pseudoephedrine products in some states relating to DEA Schedule Errors
- Two variations of <u>unexpected</u> "Please adjust date to fill" messages:
  - Adderall XR if prescribing multiple strengths on the same day (new prescriptions)
  - Other CII prescriptions with different strengths if users do not have RapidRx on Renew enabled (when renewing from Medication Hx or Prescription Hx)
- Removing all active EPCS tokens accidentally locks users out of Exostar Token Management

#### "Blue Swish" Configuration Options

Swish & Queue in Review & Sign (Option #1)

Swish & Send Immediately with RapidRx (Option #2)