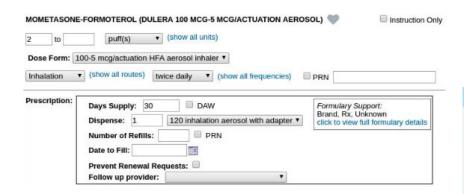

#### Renewing from the "Blue Swish" - Option #1

|              | Start/Stop               | Prescription                                                                                                                              | Prescriber/Agent      | Rx Details                                    |
|--------------|--------------------------|-------------------------------------------------------------------------------------------------------------------------------------------|-----------------------|-----------------------------------------------|
| <del>-</del> | 07/10/2022<br>07/16/2022 | Mupirocin 2 % ointment 1 application Topical 3 times daily; for 7 days 1 x 30 gram tube 0 Refill(s)                                       | MORGAN ELLIXSON-BOYEA | SN: 49<br>ePrescribed Bannockburn<br>Pharmacy |
| ₽            | 07/10/2022<br>08/08/2022 | Miralax 17 gram/dose powder<br>17 gram(s) By Mouth every day PRN constipation<br>1 x 765 gram bottle 0 Refill(s)                          | MORGAN ELLIXSON-BOYEA | SN: 48<br>ePrescribed Bannockburn<br>Pharmacy |
| ₽            | 07/07/2022<br>08/05/2022 | Dulera 100-5 mcg/actuation HFA aerosol inhaler<br>2 puff(s) Inhalation twice daily<br>1 x 120 inhalation aerosol with adapter 0 Refill(s) | MORGAN ELLIXSON-BOYEA | SN: 45<br>ePrescribed Bannockburn<br>Pharmacy |

### Renewing from the "Blue Swish" - Option #2

|   | Start/Stop               | Prescription                                                                                                                              | Prescriber/Agent      | Rx Details                                    |
|---|--------------------------|-------------------------------------------------------------------------------------------------------------------------------------------|-----------------------|-----------------------------------------------|
| 0 | 07/10/2022<br>07/16/2022 | Mupirocin 2 % ointment 1 application Topical 3 times daily; for 7 days 1 x 30 gram tube 0 Refill(s)                                       | MORGAN ELLIXSON-BOYEA | SN: 49<br>ePrescribed Bannockburn<br>Pharmacy |
| 0 | 07/10/2022<br>08/08/2022 | Miralax 17 gram/dose powder<br>17 gram(s) By Mouth every day PRN constipation<br>1 x 765 gram bottle 0 Refili(s)                          | MORGAN ELLIXSON-BOYEA | SN: 48<br>ePrescribed Bannockburn<br>Pharmacy |
| 0 | 07/07/2022<br>08/05/2022 | Dulera 100-5 mcg/actuation HFA aerosol inhaler<br>2 puff(s) Inhalation twice daily<br>1 x 120 inhalation aerosol with adapter 0 Refill(s) | MORGAN ELLIXSON-BOYEA | SN: 45<br>ePrescribed Bannockburn<br>Pharmacy |