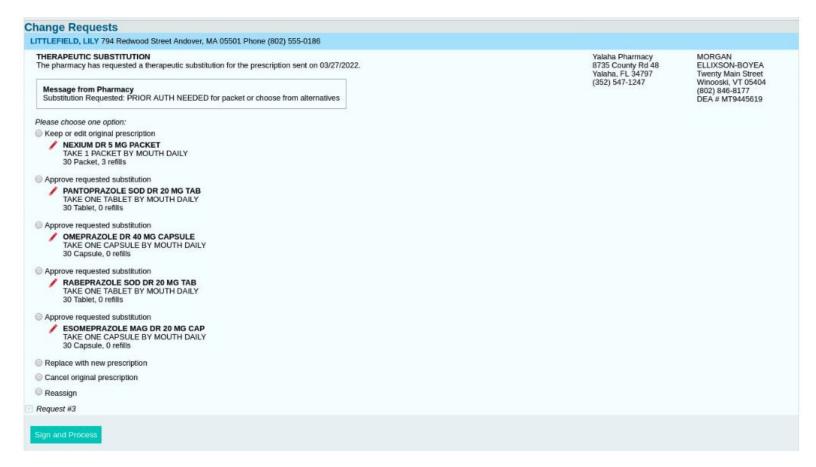

#### Change Requests with Multiple Options!

#### Change Requests - Current Experience