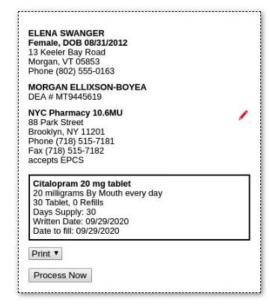

#### PCC eRx: Generate and send 3 month supply of Cll's

| Add New Med (start over)                                                                                                                                                      |                                                                                  |                                                                                                                                                                                 |
|-------------------------------------------------------------------------------------------------------------------------------------------------------------------------------|----------------------------------------------------------------------------------|---------------------------------------------------------------------------------------------------------------------------------------------------------------------------------|
| METHYLPHENIDATE (CONCERTA EXTENDED RELEASE 24 HOUR TABLET)  Qty: 1 to 27 mg tablet extended release 24hr ▼  PO ▼ (show all routes) every morning ▼ (show all forms)           | Instruction Only                                                                 | GWENIVERE GALLAGHER Female, DOB 05/25/2004 2165 Trappe Rd Apt B Montpeller, VT 05602 Phone (802) 555-0149  MORGAN ELLIXSON-BOYEA Lake Champlain Pediatrics 20 Wincoski Falls Up |
| Days Supply: 30 DAW  Dispense: 30 Tablet  Number of Refills: PRN  Date to Fill #1: 03/24/2021 Create 3 month supply  Date to Fill #2: 04/23/2021  Date to Fill #3: 05/23/2021 | Formulary Support:<br>Brand, Rx, Unknown<br>click to view full formulary details | Winooski city Uptown, VT 05404 Phone (800) 722-2198 DEA # MT2545498 Friendly Pharmacy 223A W 231st St Bronx, NY 104635301 Fax (718) 884-2904 Phone (718) 884-2908 accepts EPCS  |
| Prevent Renewal Requests:  Follow up provider:  Instructions to Patient:  Comments to Pharmacy:                                                                               | Internal Note:                                                                   | methylphenidate ER 27 mg tablet,extended release 24 hr (Concerta) 27 milligrams By Mouth every morning 30 Tablet, 0 Refills Days Supply: 30 Written Date: 03/24/2021            |
| Duration: for  Indications:  Most Common Indications:                                                                                                                         | nultiple terms to refine your search                                             | Date to fill #1: 03/24/2021 Date to fill #2: 04/23/2021 Date to fill #3: 05/23/2021  eRx   Process Now                                                                          |
| attention-deficit hyperactivity disorder  Start Date: 03/24/2021 Stop Date: 06/21/2021                                                                                        | Use stop date                                                                    | l                                                                                                                                                                               |

#### PCC eRx: Generate and send 3 month supply of CII's