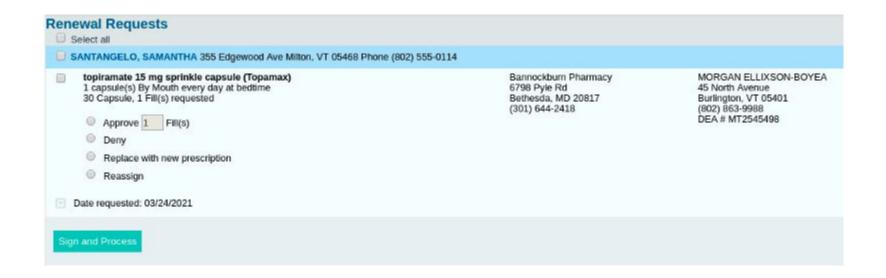

|                                                                              | Add to Favorites Cancel Save                                                                                                                                                                                                                                 |





#### "Blue Swish" Configuration Options



Swish & Queue in Review & Sign (Option #1)



Swish & Send Immediately with RapidRx (Option #2)





#### PCC eRx: Send up to 1000 characters for patient instructions







Prior to the 9.0 Release (August 2021) After the 9.0 Release (August 2021 - Present)



### Renewal Requests & Change Requests







### Configuring Renewal Requests & Change Requests







#### Inbound Renewal Requests from Pharmacies







# Change Requests In PCC eRx





#### RxChange Requests - 7 Different Types

Generic Substitution

Therapeutic Substitution

Drug Use Evaluation

**Script Clarification** 

Out of Stock

**Prior Authorization** 

**Provider Authorization** 







#### Change Requests - Prior to April 2022

#### **Change Requests** CEDERSTROM, CHRIS 8454 Hillsdale Road Sheldon Springs, VT 05485 Phone (802) 555-0165 **GENERIC SUBSTITUTION** Yalaha Pharmacy MORGAN ELLIXSON-BOYEA 8735 County Rd 48 The pharmacy has requested a generic substitution for the prescription sent on 07/29/2021. Note: Patient's Twenty Main Street insurance will cover 90 days, consider switching from 30 tablets to 90 Yalaha, FL 34797 Winooski, VT 05404 (352) 547-1247 (802) 846-8177 DEA # MT2545498 Keep original prescription: clo