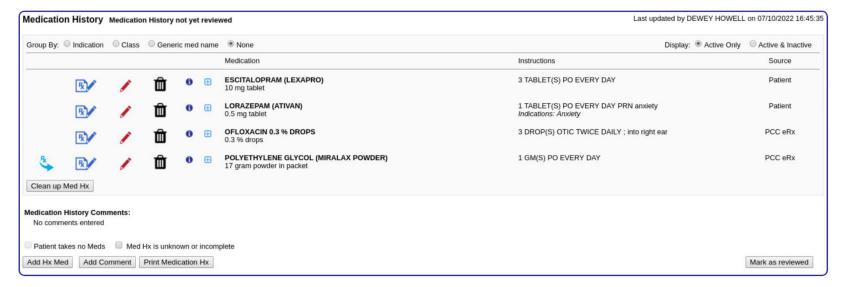

| DEWEY HOWELL          | SN: 45<br>ePrescribed <i>Friendly Pharmacy, Inc.</i> |
| ♣ + +                | 05/18/2022<br>05/17/2023 | Miralax 17 gram powder in packet<br>1 gram(s) By Mouth every day<br>1 x 10 packet PRN Refill(s)                                                                                                     | MORGAN ELLIXSON-BOYEA | SN: 20<br>Printed                                    |
|                      |                          |                                                                                                                                                                                                     |                       | Page: 1                                              |



#### Do you want to enter a reason to discontinue a medication?



OR







#### Does your Rx Queue take too long to load?







#### Checking the status of sent prescriptions





All transmission based cases need to be submitted to Surescripts within 10 business days



#### Additional information for sent prescriptions







#### Seemingly frozen in PCC eRx or stuck on this screen?







## Let's talk about PCC eRx!