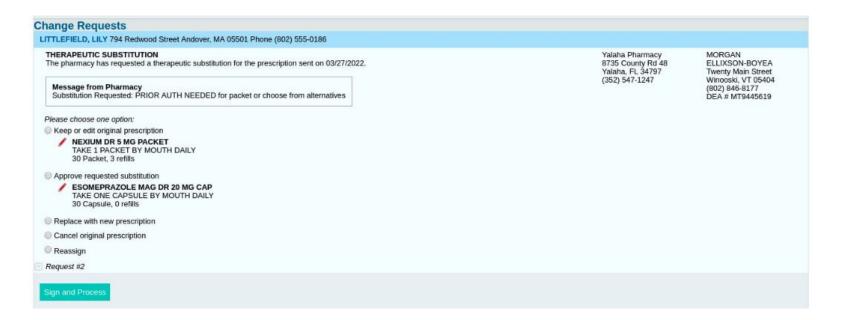

#### Change Requests - Current Experience

#### Change Requests with Multiple Options!

#### RxChange Requests - 7 Different Types

Generic Substitution

Therapeutic Substitution

Drug Use Evaluation

**Script Clarification** 

Out of Stock

**Prior Authorization** 

**Provider Authorization** 