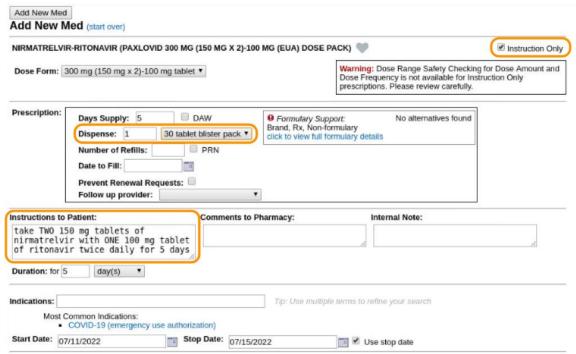

#### Easily override errors when prescribing Paxlovid

| Male, DOB 11/03/2005<br>8454 Hillsdale Road<br>Sheidon Springs, VT 05485<br>Phone (802) 555-0165<br>MORGAN ELLIXSON-BOYEA<br>Winooski Pediatrics |    |
|--------------------------------------------------------------------------------------------------------------------------------------------------|----|
| Sheldon Springs, VT 05485<br>Phone (802) 555-0165<br>MORGAN ELLIXSON-BOYEA                                                                       |    |
| Phone (802) 555-0165<br>MORGAN ELLIXSON-BOYEA                                                                                                    |    |
|                                                                                                                                                  |    |
| Winooski Pediatrics                                                                                                                              |    |
|                                                                                                                                                  |    |
| Twenty Main Street                                                                                                                               |    |
| Winooski, VT 05404                                                                                                                               |    |
| Phone (802) 846-8177<br>DEA # MT9445619                                                                                                          |    |
| Swanton Rexall                                                                                                                                   |    |
| 44 Merchants Row                                                                                                                                 |    |
| Swanton, VT 05488                                                                                                                                |    |
| Phone (802) 868-3338                                                                                                                             |    |
| Fax (802) 868-5857                                                                                                                               |    |
| accepts EPCS                                                                                                                                     |    |
| Paxlovid 300 mg (150 mg x 2)-100 mg tablet (EUA                                                                                                  | () |
| (nirmatrelvir-ritonavir)                                                                                                                         |    |
| 1 By Mouth as directed on dose pack take TWO 150<br>tablets of nirmatrelvir with ONE 100 mg tablet of ritor                                      |    |
|                                                                                                                                                  |    |
| twice daily for 5 days ; for 5 days                                                                                                              |    |
| twice daily for 5 days; for 5 days<br>1 x 30 tablet blister pack, 0 Refills<br>Days Supply: 5                                                    |    |

Add to Favorites

#### Easily override errors when prescribing Paxlovid

| Male, D<br>8454 Hi<br>Sheldor           | EDERSTROM<br>B 11/03/2005<br>Idale Road<br>Springs, VT 05485<br>02) 555-0165                                                                          |        |
|-----------------------------------------|-------------------------------------------------------------------------------------------------------------------------------------------------------|--------|
| Winoos<br>Twenty<br>Winoosl<br>Phone (  | I ELLIXSON-BOYEA<br>I Pediatrics<br>ain Street<br>VT 05404<br>02) 846-8177<br>19445619                                                                |        |
| Swanto<br>Phone (                       | ants Row<br>VT 05488<br>02) 868-3338<br>1868-5857                                                                                                     | /      |
| (nirma                                  | d 300 mg (150 mg x 2)-100 mg tablet (E<br>relvir-ritonavir)<br>uth as directed on dose pack take TWO :<br>If nirmatrelvir with ONE 100 mg tablet of r | 150 mg |
| tablets<br>twice of<br>1 x 30<br>Days S | ily for 5 days ; for 5 days<br>ublet blister pack, 0 Refills<br>ipply: 5<br>Date: 07/11/2022                                                          |        |

#### Easily override errors when prescribing Paxlovid