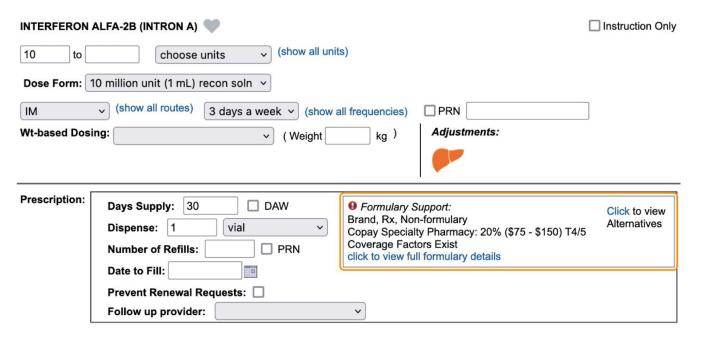

#### What's Next for PCC eRx: Real-Time Prescription Benefit

#### What's Next for PCC eRx: Real-Time Prescription Benefit

| Requested Medication                                                                                                                                           | Alert  | PA Required                                  | Туре                                 | Days Supply                   | Quantity                               |                                                                         | Estimated Pat                    | tient Co                                     |
|----------------------------------------------------------------------------------------------------------------------------------------------------------------|--------|----------------------------------------------|--------------------------------------|-------------------------------|----------------------------------------|-------------------------------------------------------------------------|----------------------------------|----------------------------------------------|
| Nexium 40 mg capsule, delayed release                                                                                                                          | Δ      | Required                                     | Retail                               | 30 days                       | 30 Capsule                             |                                                                         |                                  | \$25.                                        |
|                                                                                                                                                                | Δ      | Required                                     | 90 Day At Retail                     | 90 days                       | 90 Capsule                             |                                                                         |                                  | \$76.9                                       |
| Alternative Medication                                                                                                                                         | Alert  | PA Required                                  | Туре                                 | Days Supply                   | Quantity                               |                                                                         | Estimated Pat                    | tient C                                      |
|                                                                                                                                                                | Alert  | PA Required<br>Not Required                  | Type<br>Retail                       | Days Supply<br>30 days        | Quantity<br>30 Capsule                 |                                                                         | Estimated Pat                    |                                              |
|                                                                                                                                                                |        |                                              |                                      |                               |                                        |                                                                         |                                  | \$15.5                                       |
| esomeprazole magnesium 40 mg capsule, delayed release                                                                                                          | Δ      | Not Required                                 | Retail                               | 30 days                       | 30 Capsule                             | Estimated Patient Cost: OOP Applied Amount:                             | \$22.15<br>\$22.15               | \$15.5                                       |
| esomeprazole magnesium 40 mg capsule, delayed release                                                                                                          | Δ      | Not Required<br>Not Required                 | Retail<br>90 Day At Retail           | 30 days<br>90 days            | 30 Capsule<br>90 Capsule               | Estimated Patient Cost:<br>OOP Applied Amount:<br>OOP Remaining Amount: | \$22.15<br>\$22.15<br>\$2,977.85 | \$15.5<br>\$46.5<br>\$8.3                    |
| Alternative Medication esomeprazole magnesium 40 mg capsule,delayed release omeprazole 40 mg capsule,delayed release pantoprazole 40 mg tablet,delayed release | Δ<br>Δ | Not Required<br>Not Required<br>Not Required | Retail<br>90 Day At Retail<br>Retail | 30 days<br>90 days<br>30 days | 30 Capsule<br>90 Capsule<br>30 Capsule | Estimated Patient Cost:<br>OOP Applied Amount:                          | \$22.15<br>\$22.15               | \$15.5<br>\$46.5<br>\$8.3<br>\$22.1<br>\$6.5 |