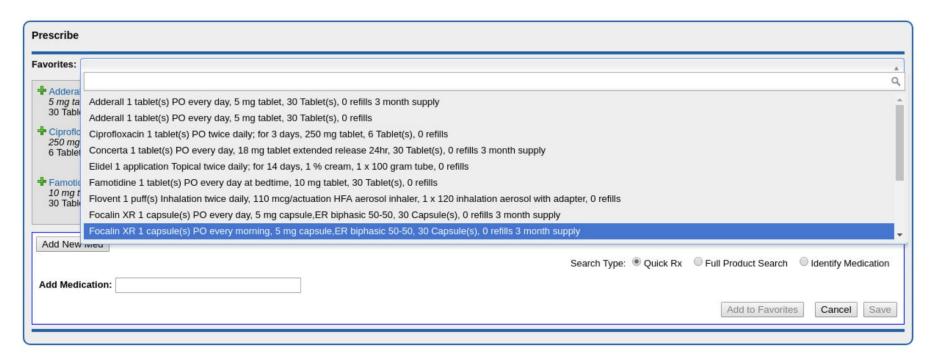

#### PCC eRx: Access to Favorites in a drop-down list

# Favorites Configuration under PCC eRx > My Settings