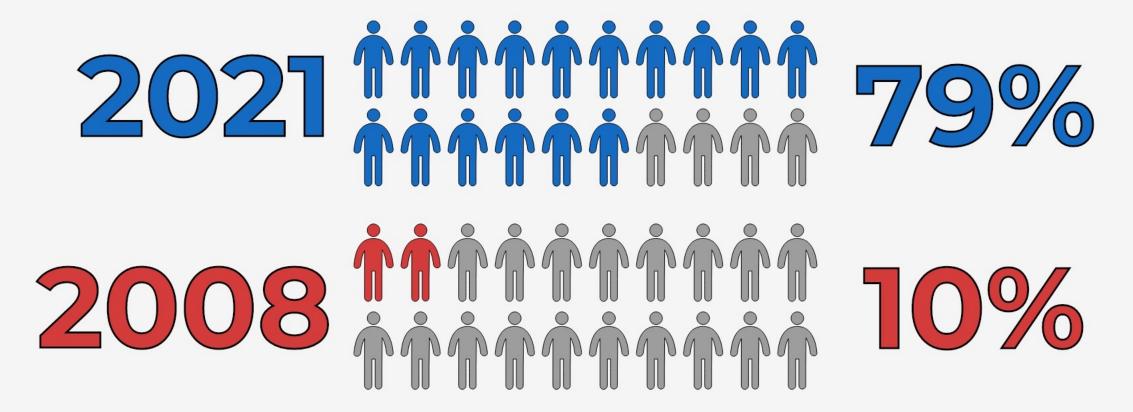

### COMMUNICATION

As of 2021, 79% of Americans have a social media profile.

This number is up from 10% in 2008 and from around 50% in 2011