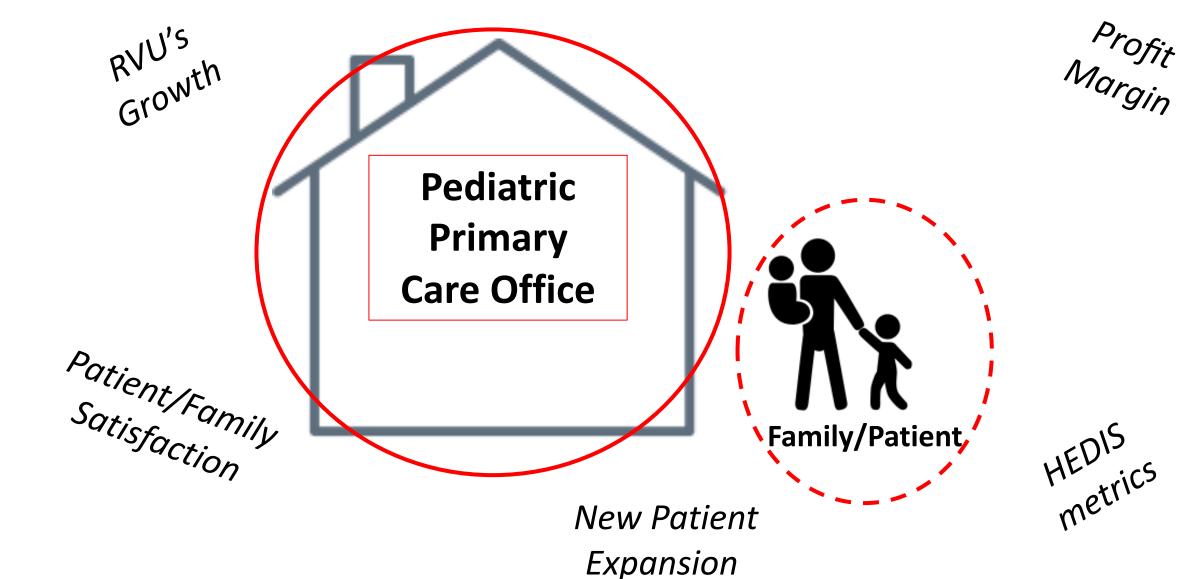

### How Do You Address Your Pediatric Success?

Patient/Family
Satisfaction

New Patient Expansion

HEDIS metrics Implementation 'Best Practices'