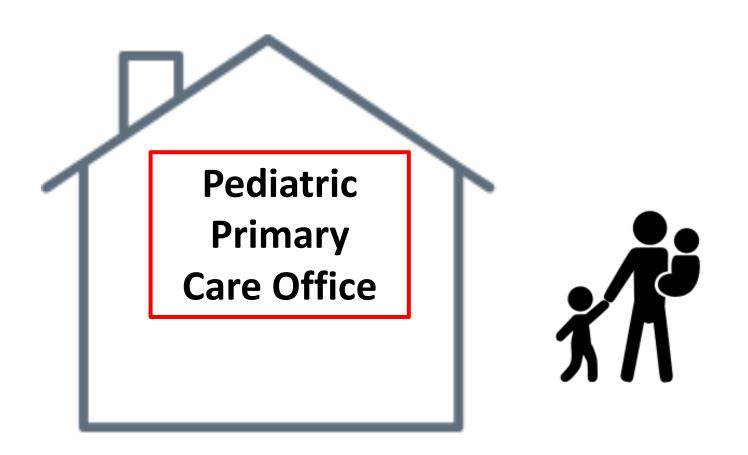

### **Practice Connectedness**

**Pediatric Primary Care Office**  **Virtual Visits** 

Website

**Social Media** 

Local Media

Community

**Health Networks** 