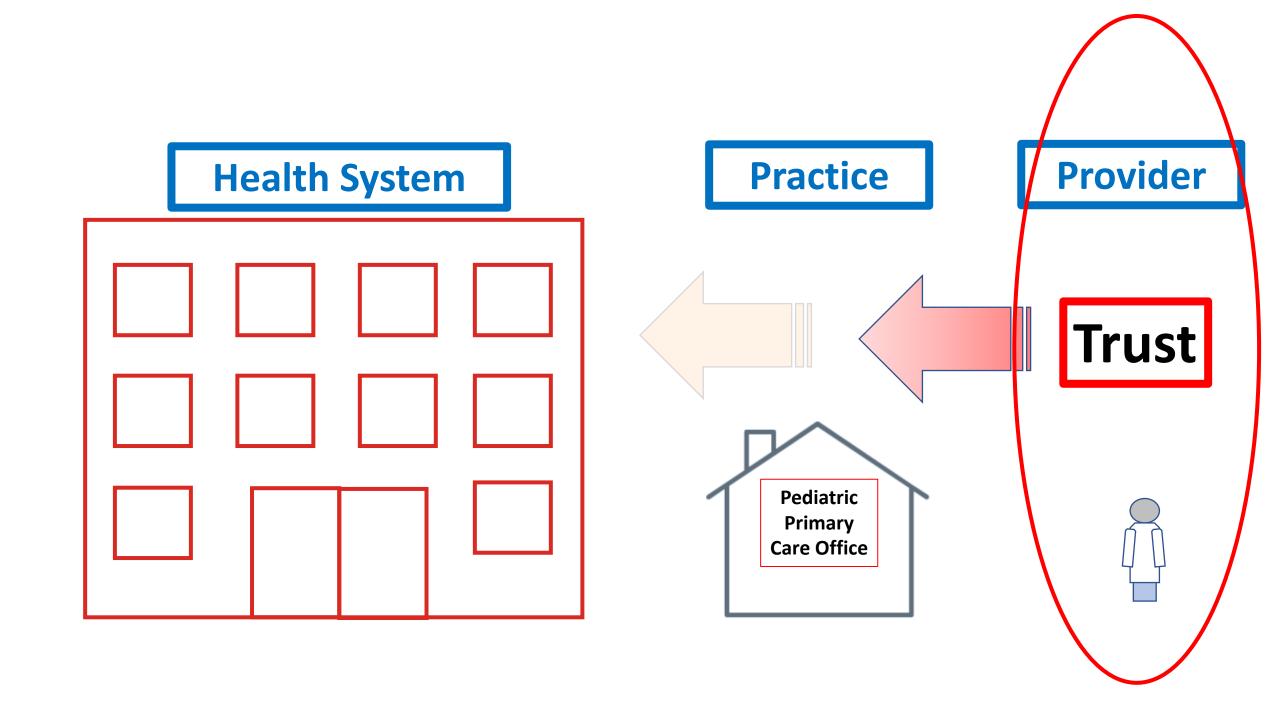

### Longitudinal Relationship

Member of Congress

#### Website

**Social Media** 

to access and build upon the Trusted Longitudinal Relationship