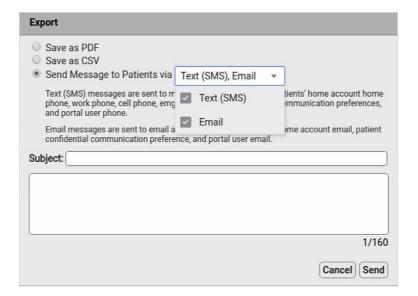

## Reports for recalling your patients

Saved Results

### Conten

| Patient Portal                     |                                                 |
|------------------------------------|-------------------------------------------------|
| <ul> <li>Patient Recall</li> </ul> |                                                 |
| Name                               |                                                 |
| Broadcast Messag                   | ing Patient List 💠                              |
| Broadcast Messag                   | ing Patient List - CUSTOM                       |
| Chronic Condition                  | Recall 💠                                        |
| Chronic Condition                  | Recall - CUSTOM                                 |
| Overdue Vaccine F                  | tecall +                                        |
| Overdue Vaccine F                  | tecall - CUSTOM                                 |
| Overdue Vaccine F                  | tecall - custom from a custom recall - 2 yr old |
| Overdue Vaccine F                  | tecall - custom from a custom recall - 4 yr old |
| Overdue Vaccine F                  | tecall - custom recall                          |
| Patient Immunizat                  | ion Administration Summary 🕈                    |
| Patient List 💠                     |                                                 |
| Patient List - CUST                | ом                                              |
| Patients Overdue 1                 | or Weight Management 💠                          |
| Preventive Care Re                 | ecall 🕈                                         |
| Preventive Care Re                 | ecall - CUSTOM                                  |
| Preventive Care Re                 | ecall - custom last 90 days                     |
| Well Visit Recall                  |                                                 |