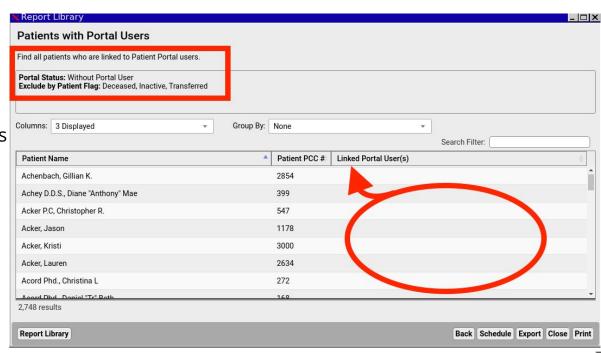

## Patients with Portal Users

Click on the Reports Menu

- -->Report Library
- -->Patient Portal
- -->Patients with Portal Users