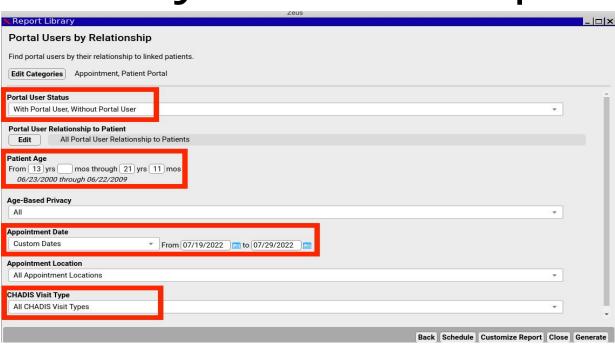

## Portal Users by Relationship

Click on the Reports Menu

- ->Report Library
- ->Patient Portal
- ->Portal Users By Relationship