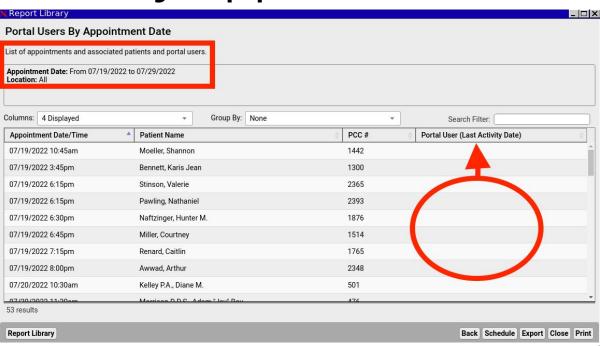

## Portal Users by Appointment Date

Click on the Reports Menu

- -->Report Library
- -->Patient Portal
- -->Portal Users By Appointment Date