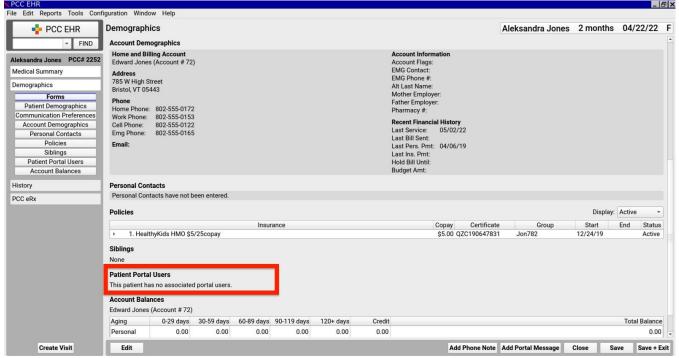

ded for the integration?
  - Have you requested the needed CHADIS visit types?
  - Are they all mapped appropriately?







# Configuration - Orders

- Review and Configure Screening Orders
  - Do you have appropriate Screening orders for questionnaires?
  - Have you linked CHADIS questionnaires to Screening orders?
  - Are Screening orders mapped to billing codes?







# Configuration - CHADIS

- Work with CHADIS to select and configure questionnaires
  - Patient age-ranges per questionnaire
  - Relationship to patient per questionnaire
  - Minimum days between assignments
  - Teen based questionnaires







# Why weren't CHADIS Questionnaires assigned?



Yes, this is in fact the number ONE asked question related to the CHADIS Integration!





### Could It Be... No Portal Account?







## Could It Be... No Relationship?







## Could It Be... Min/Max Age Range?

| New Patient Well Check Visit |                                                                         |                    |