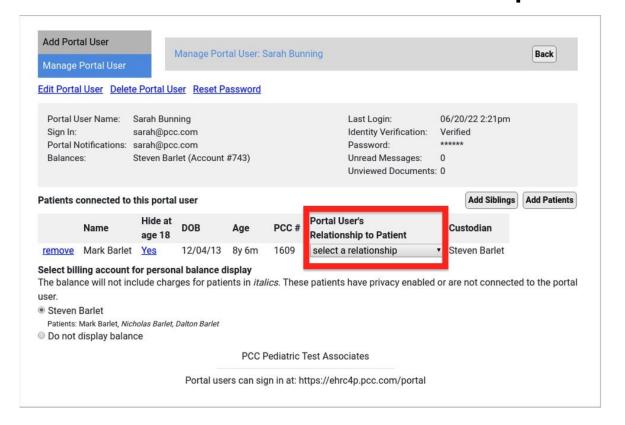

ested the needed CHADIS visit types?
  - Are they all mapped appropriately?







# Configuration - Orders

- Review and Configure Screening Orders
  - Do you have appropriate Screening orders for questionnaires?
  - Have you linked CHADIS questionnaires to Screening orders?
  - Are Screening orders mapped to billing codes?







# Configuration - CHADIS

- Work with CHADIS to select and configure questionnaires
  - Patient age-ranges per questionnaire
  - Relationship to patient per questionnaire
  - Minimum days between assignments
  - Teen based questionnaires







# Why weren't CHADIS Questionnaires assigned?



Yes, this is in fact the number ONE asked question related to the CHADIS Integration!





### Could It Be... No Portal Account?







## Could It Be... No Relationship?







## Could It Be... Min/Max Age Range?

| New Patient Well Check Visit |                                                                         |                    |