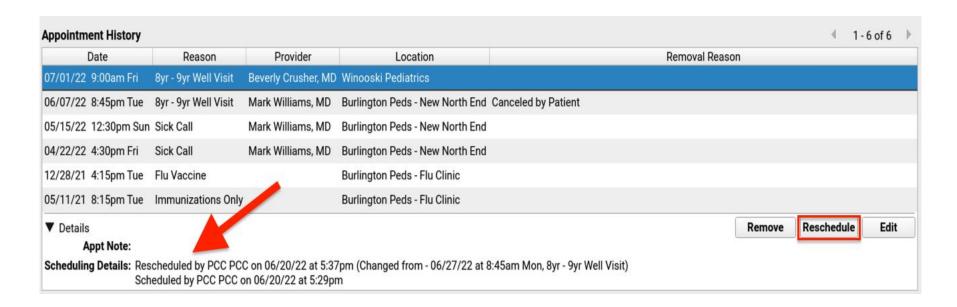

| Any Primary Caregivers  |





### Could It Be... Cancel vs. Reschedule?













## No Patient Portal = No Questionnaires!!

- Review Patient Portal Reports
  - What's my patient portal adoption look like?
  - Identify upcoming appointments without a linked portal account
  - Identify teens without their own portal account



#### **CHADIS Questionnaires**

You have no questionnaires to complete



## Patients with Portal Users

Click on the Reports Menu

- -->Report Library
- -->Patient Portal
- -->Patients with Portal Users









## Portal Users by Appointment Date

Click on the Reports Menu

- -->Report Library
- -->Patient Portal
- -->Portal Users By Appointment Date









## Portal Users by Relationship

Click on the Reports Menu

- ->Report Library
- ->Patient Portal
- ->Portal Users By Relationship









## What's Next for PCC/CHADIS?

- 1.