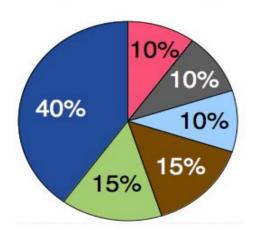

#### Weight of Each Financial Pulse Category

| Financial Pulse Categories | Category<br>Weight | X                     | Your<br>Category<br>Scores | = | Your<br>Weighted<br>Scores |
|----------------------------|--------------------|-----------------------|----------------------------|---|----------------------------|
| Revenue-per-Visit *        | 40%                |                       | 94.8                       |   | 37.92                      |
| Accounts Receivable *      | 15%                |                       | 80.9                       |   | 12.14                      |
| E&M Coding Distribution    | 15%                |                       | 67                         |   | 10.05                      |
| Pricing                    | 10%                |                       | 65                         |   | 6.50                       |
| RVUs-per-Visit             | 10%                |                       | 98                         |   | 9.80                       |
| Coding Expertise           | 10%                |                       | 100                        |   | 10.00                      |
|                            | Your F             | Your Financial Pulse: |                            |   |                            |