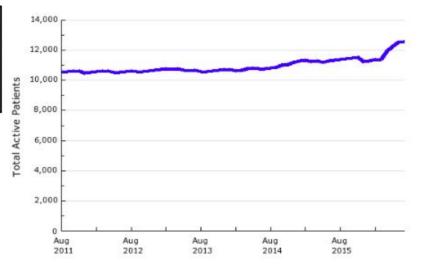

#### Patient Age Distribution Trend

For All Providers

And Active Patients of All Ages

Between 8/1/2011 and 7/3/2016

- Dashboard → Patient Population
- Monitor total active patient trends for the practice or individual PCPs