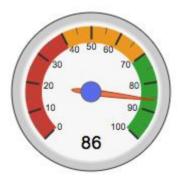

## **Financial Pulse**

86

#### Weight of Each Financial Pulse Category

| Financial Pulse Categories | Category<br>Weight | X                     | Your<br>Category<br>Scores | = | Your<br>Weighted<br>Scores |
|----------------------------|--------------------|-----------------------|----------------------------|---|----------------------------|
| Revenue-per-Visit *        | 40%                |                       | 94.8                       |   | 37.92                      |
| Accounts Receivable *      | 15%                |                       | 80.9                       |   | 12.14                      |
| E&M Coding Distribution    | 15%                |                       | 67                         |   | 10.05                      |
| Pricing                    | 10%                |                       | 65                         |   | 6.50                       |
| RVUs-per-Visit             | 10%                |                       | 98                         |   | 9.80                       |
| Coding Expertise           | 10%                |                       | 100                        |   | 10.00                      |
|                            | Your F             | Your Financial Pulse: |                            |   |                            |