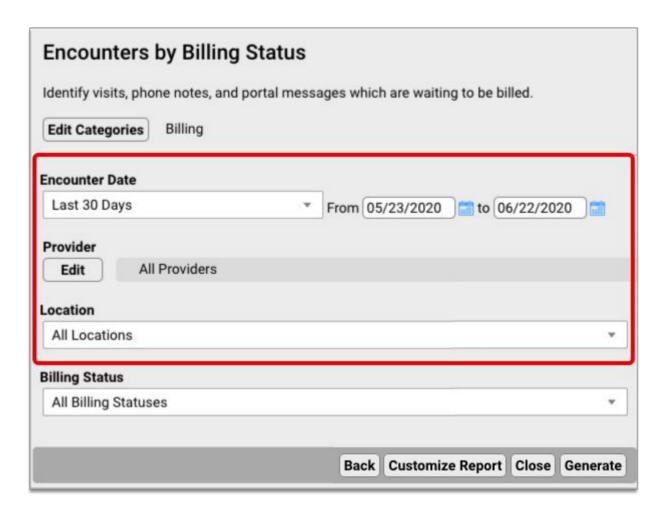

#### **Encounters by Billing Status**

- Use to find all visits not yet billed in EHR
- Or use to find visits billed in EHR but without charges posted

## **Encounters by Billing Status**

Find encounters that are ready to post or have new items

Find encounters that clinicians forgot to make ready for billing

## **Encounters by Billing Status**