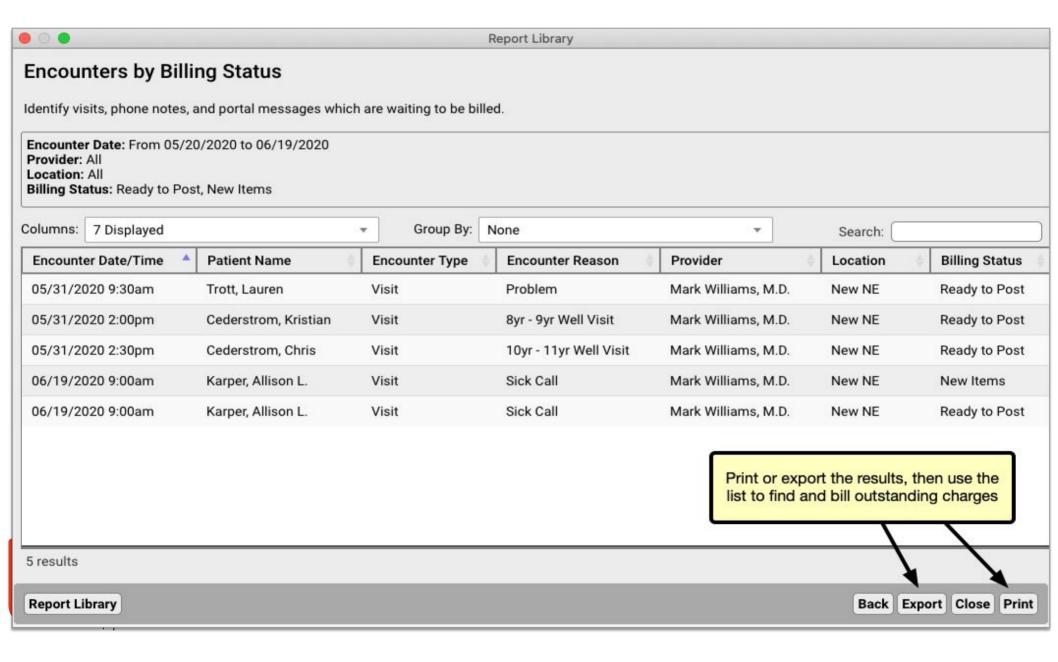

#### **Encounters by Billing Status**

- Use to find all visits not yet billed in EHR
- Or use to find visits billed in EHR but without charges posted

## **Encounters by Billing Status**

Find encounters that are ready to post or have new items

Find encounters that clinicians forgot to make ready for billing