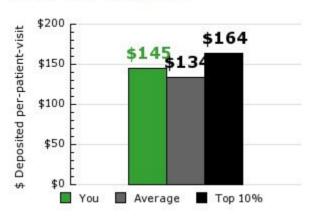

#### How You Compare

Your Practice

\$145

**PCC Client Average** 

\$134

(amount deposited per-patient-visit)

Top Performers

\$164

- Measure of average dollars collected per patient visit.
- "Revenue" includes both insurance and personal payments (such as copays and deductibles.)
- Dashboard provides comparison with and without immunizations