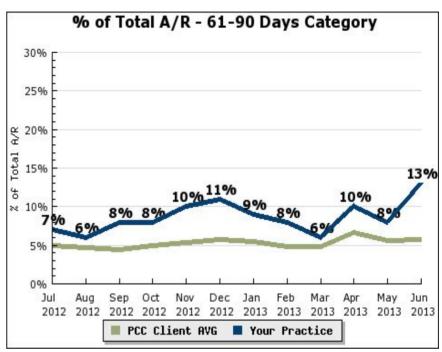

#### Other A/R Measures

- Monitor A/R in each aging category compared to benchmarks
- Reflects % of total A/R that is specifically 60-90 days old.

 A high % here may mean some A/R is approaching timely filing limits.