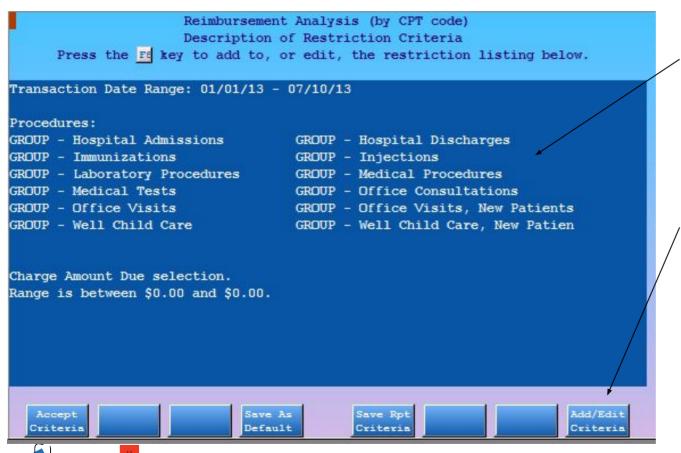

## Payment Analysis by CPT Code

srs RVU Reports → Reimbursement Analysis w/RVU (by CPT

Code)

- When prompted, select your most common procedure groups
- Press <F8> to add restriction criteria of "CHARGE Amount Due for Visit" and specify \$0 to \$0. This ensures you are only looking at paid charges