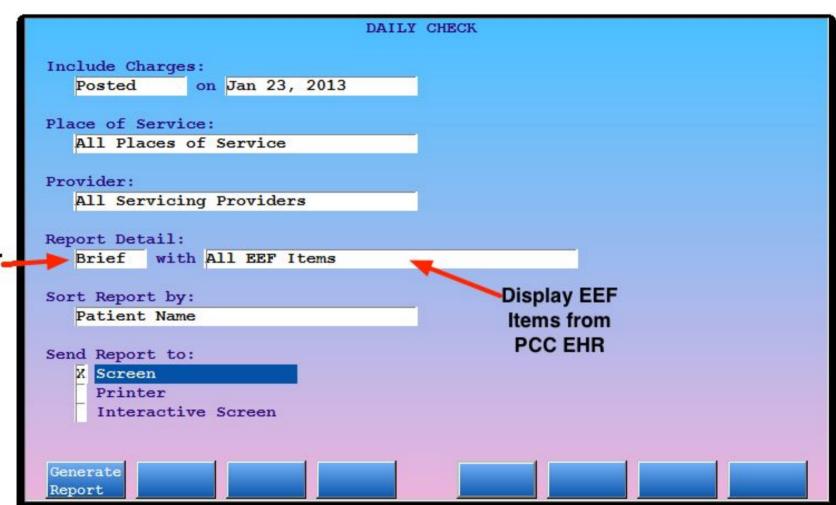

## **Review Charge Posting/Coding**

- PCC dailycheck program
  - Can identify whether providers or billing staff are missing any charges
  - An experienced coder should run this, though preferably not the person posting charges
  - Can answer questions like: "Did we miss any vaccine admins? Or screening codes?"
     Or modifiers?"
  - Review before claims are submitted

## **Review Daily Charge Posting**

```
Daily Operations
 Schedule Patient
                                (sam)
View Daily Schedule
                                (samview)
Checkin Patient
                                (checkin)
Post Charges
                                (checkout)
Correct Mistakes by Patient
                                (oopsp)
 Proving Out
     Proving Out
 Ch
 Sc
     Deposit Slip
     -Daysheet Postings Check
                                         (dailycheck
 Ed
     Daysheet
                                         (daysheet)
 Ed
     List Open/Unlinked Payments
                                         (openpmt)
     Payments Sorted by Check Number
                                         (srs deposit)
 Po
      Daysheet Entries for one Family
                                         (dsscan)
 Pr
      Mark End Of Shift.
                                         (dsclob)
 Re
      Daily Corrections Log
                                         (oopslog)
```