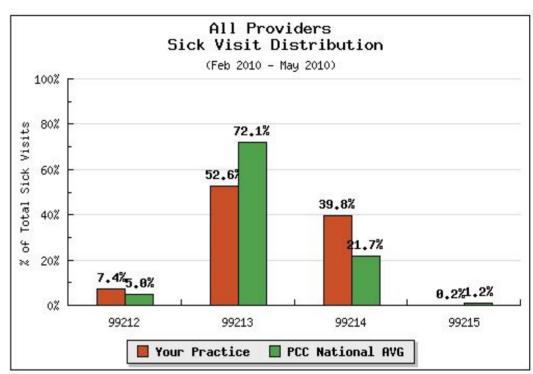

#### How You Compare

Your Practice

PCC Client Average

Top Performers

43%

29%

54%

(% of sick visits coded as 99214 or 99215)

 Percentage of all established patient sick visits coded as level 4 or level 5