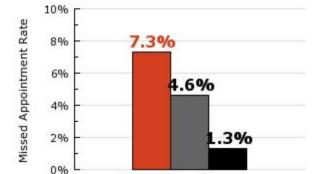

#### Missed Appointment Rate Benchmark

Average

Top 10%

Your Practice

7.3%

PCC Client Average

4.6%

(Missed Appointment Rate)

View Comparison By Provider

Top Performers

1.3%

- Measure is included in the Dashboard
- Based on appointments from the past 3 months