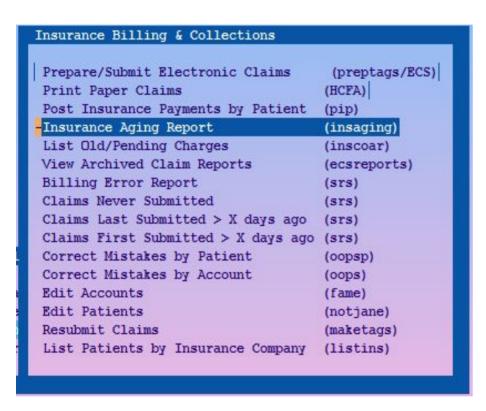

## **Billing Error Report**

- Also in srs Billing/ Collection Reports as "Claim Error Report"
- Identifies all claims with an "error" or "rejected" status (from internal PCC claim scrubbing, clearinghouse, or payor)
- Run this every few days

## **Billing Error Report**

| Acct Acct Last<br>Name | Acct First<br>Name                  | Pat Pat First<br>Name                 | Date of<br>Current<br>Billing<br>Status | Current Billing<br>Status   | Current<br>Billed<br>Message                              | Transaction<br>Date | Charge<br>Amount | Amount<br>Due |
|------------------------|-------------------------------------|---------------------------------------|-----------------------------------------|-----------------------------|-----------------------------------------------------------|---------------------|------------------|---------------|
| 5.5                    | 5                                   | 17.17                                 | S.                                      | O.D.                        | Error                                                     | 0                   | 870              | -             |
| 1094 Miller            | Lance E                             | 2169 Cunigue                          | 07/02/16                                | Tagsplit<br>Error/Rejection | Claim (from<br>Retired<br>Insurance<br>Plans) to<br>Error | 11/07/15            | \$75.00          | \$65.00       |
| 0                      |                                     | 0                                     |                                         |                             |                                                           |                     | \$4,465.00       | \$2,612.95    |
| osponsible Part        | v Croup: Hoal                       | th Assurance                          |                                         |                             |                                                           |                     |                  |               |
|                        | y Group: Heal<br>Acct First<br>Name | th Assurance<br>Pat Pat First<br>Name | Date of<br>Current<br>Billing<br>Status | Current Billing<br>Status   | Current<br>Billed<br>Message                              | Transaction<br>Date | Charge<br>Amount | Amount<br>Due |
| Acct Acct Last         | Acct First                          | Pat Pat First                         | Current<br>Billing                      | Status                      | Billed                                                    | Date                |                  |               |
| WINEST?                | Acct First<br>Name                  | Pat Pat First<br>Name                 | Current<br>Billing<br>Status            | Tagsplit<br>Error/Rejection | Billed<br>Message<br>Claim (from<br>Health<br>Assurance)  | Date<br>06/24/16    | Amount           | Due           |