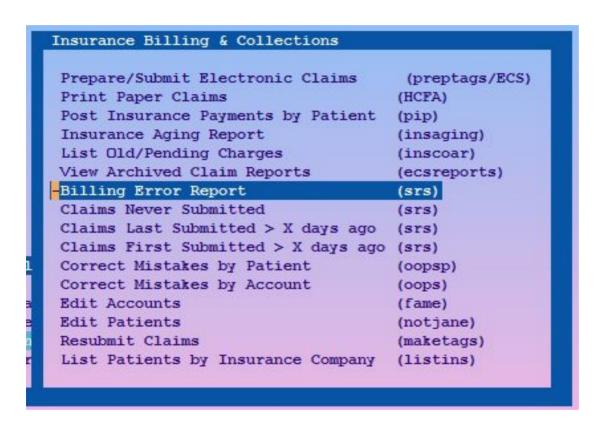

## **Billing Error Report**

- Also in srs Billing/ Collection Reports as "Claim Error Report"
- Identifies all claims with an "error" or "rejected" status (from internal PCC claim scrubbing, clearinghouse, or payor)
- Run this every few days

## **Billing Error Report**

| Acct Acct Last<br>Name | Acct First<br>Name                  | Pat Pat First<br>Name                 | Date of<br>Current<br>Billing<br>Status | Current Billing<br>Status   | Current<br>Billed<br>Message                              | Transaction<br>Date | Charge<br>Amount | Amount<br>Due |
|------------------------|-------------------------------------|---------------------------------------|-----------------------------------------|-----------------------------|-----------------------------------------------------------|---------------------|------------------|---------------|
| 5.5                    | 5                                   | 17.17                                 | S.                                      | O.D.                        | Error                                                     | 0                   | 870              | -             |
| 1094 Miller            | Lance E                             | 2169 Cunigue                          | 07/02/16                                | Tagsplit<br>Error/Rejection | Claim (from<br>Retired<br>Insurance<br>Plans) to<br>Error | 11/07/15            | \$75.00          | \$65.00       |
| 0                      |                                     | 0                                     |                                         |                             |                                                           |                     | \$4,465.00       | \$2,612.95    |
| osponsible Part        | v Croup: Hoal                       | th Assurance                          |                                         |                             |                                                           |                     |                  |               |
|                        | y Group: Heal<br>Acct First<br>Name | th Assurance<br>Pat Pat First<br>Name | Date of<br>Current<br>Billing<br>Status | Current Billing<br>Status   | Current<br>Billed<br>Message                              | Transaction<br>Date | Charge<br>Amount | Amount<br>Due |
| Acct Acct Last         | Acct First                          | Pat Pat First                         | Current<br>Billing                      | Status                      | Billed                                                    | Date                |                  |               |
| WINEST?                | Acct First<br>Name                  | Pat Pat First<br>Name                 | Current<br>Billing<br>Status            | Tagsplit<br>Error/Rejection | Billed<br>Message<br>Claim (from<br>Health<br>Assurance)  | Date<br>06/24/16    | Amount           | Due           |