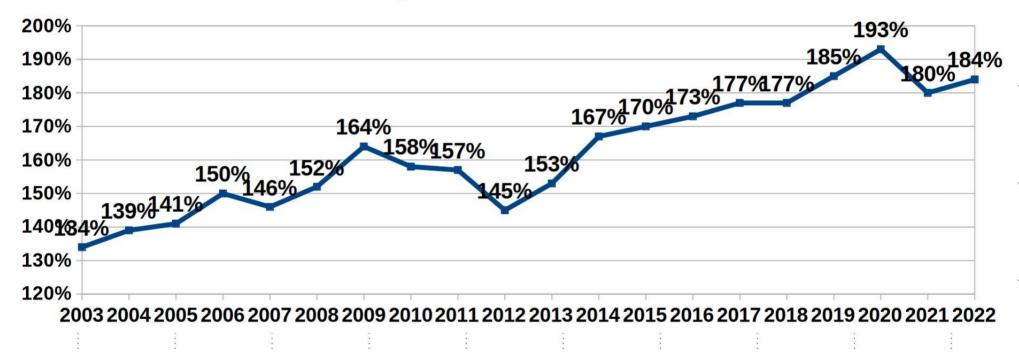

#### How You Compare

Your Practice

\$145

**PCC Client Average** 

\$134

(amount deposited per-patient-visit)

Top Performers

\$164

- Measure of average dollars collected per patient visit.
- "Revenue" includes both insurance and personal payments (such as copays and deductibles.)
- Dashboard provides comparison with and without immunizations