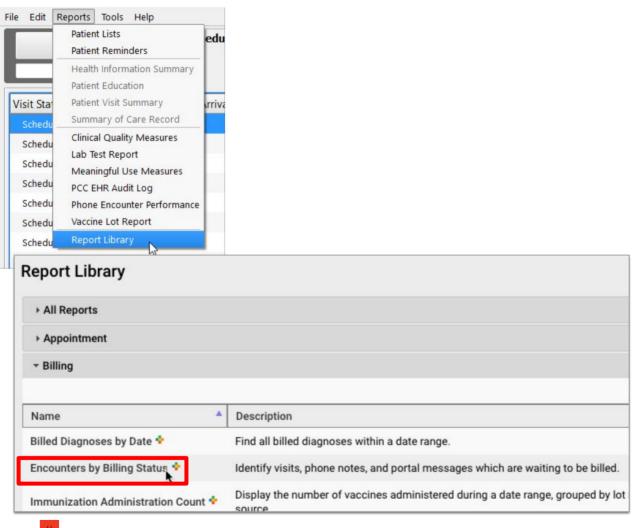

#### **Encounters by Billing Status**

- Use to find all visits not yet billed in EHR
- Or use to find visits billed in EHR but without charges posted

## **Encounters by Billing Status**

Find encounters that are ready to post or have new items

Find encounters that clinicians forgot to make ready for billing