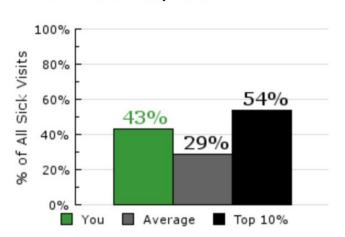

#### How You Compare

Your Practice

PCC Client Average

Top Performers

43%

29%

54%

(% of sick visits coded as 99214 or 99215)

 Percentage of all established patient sick visits coded as level 4 or level 5