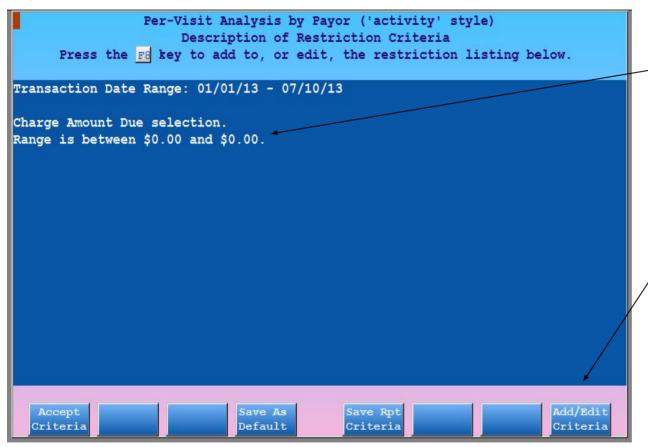

## Revenue-per-Visit by Payor

srs Visit Reports → Per Visit Analysis By Payor ('activity' style)"

Press <F8> to add restriction criteria of "VISIT Amount Due for Visit" and specify \$0 to \$0. This ensures you are only looking at paid visits.

Compare "AVG Deposited Per Visit" among payors. Which are your best and worst payors?