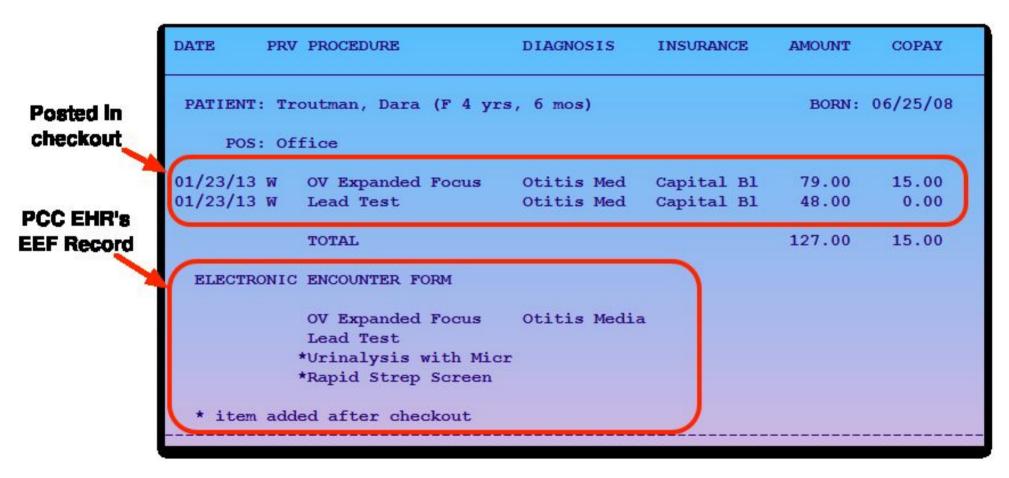

## **Review Charge Posting/Coding**

- PCC dailycheck program
  - Can identify whether providers or billing staff are missing any charges
  - An experienced coder should run this, though preferably not the person posting charges
  - Can answer questions like: "Did we miss any vaccine admins? Or screening codes?"
     Or modifiers?"
  - Review before claims are submitted

## **Review Daily Charge Posting**

```
Daily Operations
 Schedule Patient
                                (sam)
View Daily Schedule
                                (samview)
Checkin Patient
                                (checkin)
Post Charges
                                (checkout)
Correct Mistakes by Patient
                                (oopsp)
 Proving Out
     Proving Out
 Ch
 Sc
     Deposit Slip
     -Daysheet Postings Check
                                         (dailycheck
 Ed
     Daysheet
                                         (daysheet)
 Ed
     List Open/Unlinked Payments
                                         (openpmt)
     Payments Sorted by Check Number
                                         (srs deposit)
 Po
      Daysheet Entries for one Family
                                         (dsscan)
 Pr
      Mark End Of Shift.
                                         (dsclob)
 Re
      Daily Corrections Log
                                         (oopslog)
```