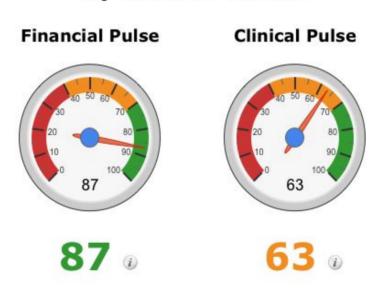

## **Financial Pulse**

86

#### Weight of Each Financial Pulse Category

| Financial Pulse Categories | Category<br>Weight | X                     | Your<br>Category<br>Scores | = | Your<br>Weighted<br>Scores |
|----------------------------|--------------------|-----------------------|----------------------------|---|----------------------------|
| Revenue-per-Visit *        | 40%                |                       | 94.8                       |   | 37.92                      |
| Accounts Receivable *      | 15%                |                       | 80.9                       |   | 12.14                      |
| E&M Coding Distribution    | 15%                |                       | 67                         |   | 10.05                      |
| Pricing                    | 10%                |                       | 65                         |   | 6.50                       |
| RVUs-per-Visit             | 10%                |                       | 98                         |   | 9.80                       |
| Coding Expertise           | 10%                |                       | 100                        |   | 10.00                      |
|                            | Your F             | Your Financial Pulse: |                            |   |                            |