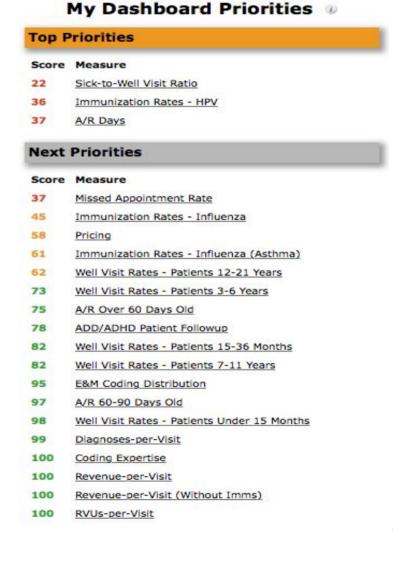

#### PCC Dashboard Scoring

- Over 20 measures are calculated and scored based on your relative performance
- Prioritized list of results on home page

Pediatric EHR Solutions