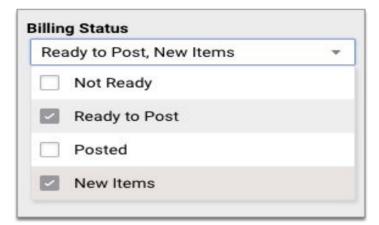

## **Encounters by Billing Status**

Find encounters that are ready to post or have new items

Find encounters that clinicians forgot to make ready for billing