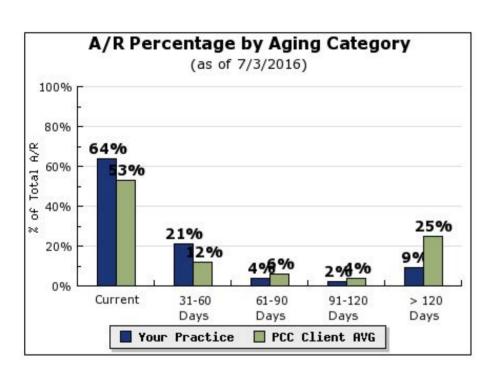

#### Other A/R Measures

- Monitor A/R in each aging category compared to benchmarks
- Reflects % of total A/R that is specifically 60-90 days old.

 A high % here may mean some A/R is approaching timely filing limits.

#### **Insurance Aging Summary**

 Monitor % of A/R in each aging category for each insurance group