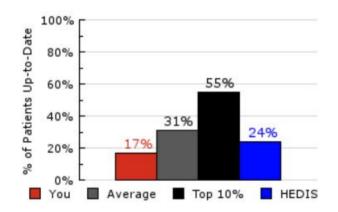

#### How You Compare

Your **Practice**  PCC Client Average

Top Performers

**HEDIS®** Commercial HMO

**17%** 31% 55%

24%

(% of active patients 13 years old up-to-date)