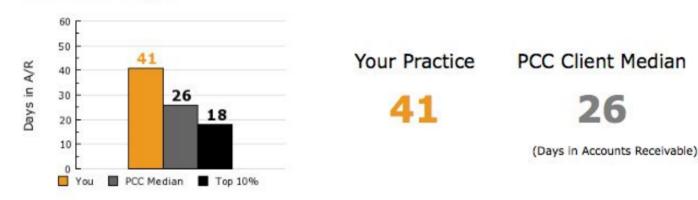

#### A/R Measure – A/R Days

 Approximates the length of time (days) it takes you to collect money that is owed to you

Top Performers

18