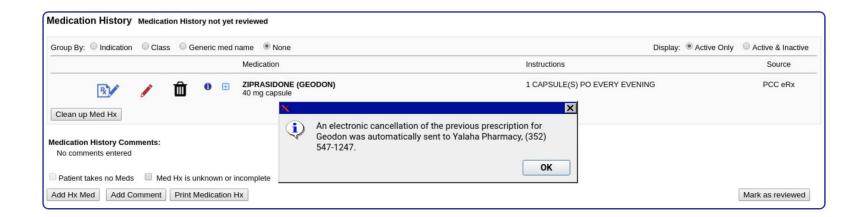

#### Using RxCancel with Historic Entries in Medication Hx

#### RxCancel Response: Rx Logs > Rx Queue Hx