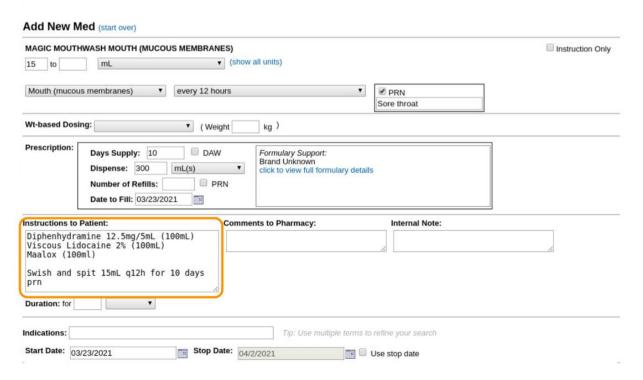

# Send up to 1000 characters for patient instructions

| Add New Med (start over)                                                                                                                                                                                                                                                                                                                                                                                                                                                                                                                                                                                                                                                                                                                                                                                                                                                                                                                                                                                                                                                                                                                                                                                                                                                                                                                                                                                                                                                                                                                                                                                                                                                                                                                                                                                                                                                                                                                                                                                                                                                                                                       |                                                                                      |                                                                                                                                                                                                                                                                                                                                                                                                                                                                                                                                                                                                                                                                                                                                                                                                                                                                                                                                                                                                                                                                                                                                                                                                                                                                                                                                                                                                                                                                                                                                                                                                                                                                                                                                                                                                                                                                                                                                                                                                                                                                                                                               |
|--------------------------------------------------------------------------------------------------------------------------------------------------------------------------------------------------------------------------------------------------------------------------------------------------------------------------------------------------------------------------------------------------------------------------------------------------------------------------------------------------------------------------------------------------------------------------------------------------------------------------------------------------------------------------------------------------------------------------------------------------------------------------------------------------------------------------------------------------------------------------------------------------------------------------------------------------------------------------------------------------------------------------------------------------------------------------------------------------------------------------------------------------------------------------------------------------------------------------------------------------------------------------------------------------------------------------------------------------------------------------------------------------------------------------------------------------------------------------------------------------------------------------------------------------------------------------------------------------------------------------------------------------------------------------------------------------------------------------------------------------------------------------------------------------------------------------------------------------------------------------------------------------------------------------------------------------------------------------------------------------------------------------------------------------------------------------------------------------------------------------------|--------------------------------------------------------------------------------------|-------------------------------------------------------------------------------------------------------------------------------------------------------------------------------------------------------------------------------------------------------------------------------------------------------------------------------------------------------------------------------------------------------------------------------------------------------------------------------------------------------------------------------------------------------------------------------------------------------------------------------------------------------------------------------------------------------------------------------------------------------------------------------------------------------------------------------------------------------------------------------------------------------------------------------------------------------------------------------------------------------------------------------------------------------------------------------------------------------------------------------------------------------------------------------------------------------------------------------------------------------------------------------------------------------------------------------------------------------------------------------------------------------------------------------------------------------------------------------------------------------------------------------------------------------------------------------------------------------------------------------------------------------------------------------------------------------------------------------------------------------------------------------------------------------------------------------------------------------------------------------------------------------------------------------------------------------------------------------------------------------------------------------------------------------------------------------------------------------------------------------|
| PREDNISONE TAPER TABLET  Dose Form: 10 mg tablet ▼  PO ▼ (show all routes) every day ▼ (show all forms)                                                                                                                                                                                                                                                                                                                                                                                                                                                                                                                                                                                                                                                                                                                                                                                                                                                                                                                                                                                                                                                                                                                                                                                                                                                                                                                                                                                                                                                                                                                                                                                                                                                                                                                                                                                                                                                                                                                                                                                                                        |                                                                                      | CHRIS CEDERSTROM Male, DOB 05/17/2009 8454 Hillsdale Road Sheldon Springs, VT 05485 Phone (802) 555-0165  MORGAN ELLIXSON-BOYEA                                                                                                                                                                                                                                                                                                                                                                                                                                                                                                                                                                                                                                                                                                                                                                                                                                                                                                                                                                                                                                                                                                                                                                                                                                                                                                                                                                                                                                                                                                                                                                                                                                                                                                                                                                                                                                                                                                                                                                                               |
| Prescription:  Days Supply:  Dispense: 30 Tablet(s) ▼  Number of Refills:  Days Supply:  Days Supply | Formulary Support:     Generic, Rx, Unknown     click to view full formulary details | Winooski Pediatrics Twenty Main Street Winooski, VT 05404 Phone (802) 846-8177 DEA # MT1442867  CVS Pharmacy # 2773 130 DYCKMAN STREET NEW YORK, NY 10040 Phone (212) 304-4698                                                                                                                                                                                                                                                                                                                                                                                                                                                                                                                                                                                                                                                                                                                                                                                                                                                                                                                                                                                                                                                                                                                                                                                                                                                                                                                                                                                                                                                                                                                                                                                                                                                                                                                                                                                                                                                                                                                                                |
| Instructions to Patient:  4 tablets for 3 days, then 3 tablets for 3 days, then 2 tablets for 3 days, then 1 tablet for 3 days, then 1/2 tablet for 3 days, then Duration: for                                                                                                                                                                                                                                                                                                                                                                                                                                                                                                                                                                                                                                                                                                                                                                                                                                                                                                                                                                                                                                                                                                                                                                                                                                                                                                                                                                                                                                                                                                                                                                                                                                                                                                                                                                                                                                                                                                                                                 | Currently, prescripti limited to 140 charac patient instruction                      | Fax (212) 304-4798 does NOT accept EPCS  Prednisone Taper 10 mg tablet  By Mouth every day 4 tablets for 3 days, then 3 tablets for 3 days, then 2 tablets for 3 days, then 1 tablet for 3 days, then 1/2 t ablet for 3 days, then 1 tablet for 3 days, then 1/2 t ablet for 3 days, |
| Indications:  Most Common Indications: (see 91 more)  Start Date: 03/23/2021 Stop Date: 04/2                                                                                                                                                                                                                                                                                                                                                                                                                                                                                                                                                                                                                                                                                                                                                                                                                                                                                                                                                                                                                                                                                                                                                                                                                                                                                                                                                                                                                                                                                                                                                                                                                                                                                                                                                                                                                                                                                                                                                                                                                                   | Tip: Use multiple terms to refine your search  2/2021                                | Date to fill: 03/23/2021  eRx ▼  Process Now                                                                                                                                                                                                                                                                                                                                                                                                                                                                                                                                                                                                                                                                                                                                                                                                                                                                                                                                                                                                                                                                                                                                                                                                                                                                                                                                                                                                                                                                                                                                                                                                                                                                                                                                                                                                                                                                                                                                                                                                                                                                                  |

#### Send up to 1000 characters for patient instructions