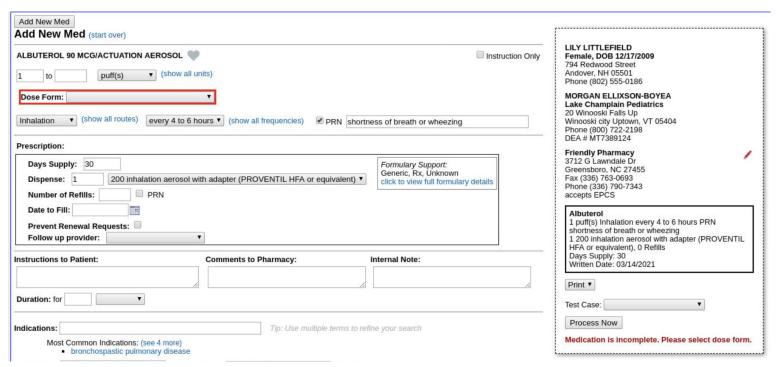

Pediatric Delighters:

Updates to Favorites

# Pediatric Delighters: Access to Favorites in a drop-down list

# Pediatric Delighters: Access to Favorites in a drop-down list

| MELANIE MASON                                          |   |
|--------------------------------------------------------|---|
| Female, DOB 03/09/2014<br>123 Main street              |   |
| Brattleboro, VT 05301                                  |   |
| Phone (802) 555-0166                                   |   |
| MORGAN ELLIXSON-BOYEA                                  |   |
| Lake Champlain Pediatrics                              |   |
| 20 Winooski Falls Up<br>Winooski city Uptown, VT 05404 |   |
| Winooski city Optown, V1 05404<br>Phone (800) 722-2198 |   |
| DEA # MT7389124                                        |   |
| Friendly Pharmacy                                      | , |
| 3712 G Lawndale Dr                                     | , |
| Greensboro, NC 27455                                   |   |
| Fax (336) 763-0693<br>Phone (336) 790-7343             |   |
| accepts EPCS                                           |   |
| atomoxetine 18 mg capsule (Strattera)                  |   |
| 18 milligrams By Mouth every morning                   |   |
| 30 Capsule, 0 Refills                                  |   |
| Days Supply: 30<br>Written Date: 03/22/2021            |   |
| THINGI DAW. TOTAL LOCA                                 | - |
| eRx ▼                                                  |   |
| Process Now                                            |   |