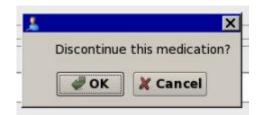

----------------------|-------------------------------------------------------|-----------------------|--------------------|-----------------|--|
| Delete            | Edit | Med Name                                 | Warning                                               | Last Modified By      | Modified Datetime  | Analyst Comment |  |
| ×                 | 2    | Dymista Nasal Spray 137 mcg-50 mcg/spray | Don't forget coupon!                                  | MORGAN ELLIXSON-BOYEA | 2018-04-19 11:55am |                 |  |
| ×                 | 2    | Mebendazole Oral Chewable                | Very expensive!! Please consider alternate treatment. | MORGAN ELLIXSON-BOYEA | 2018-04-19 11:53am |                 |  |





## Do you want to enter a reason to discontinue a medication?











#### Adjust your Safety Checking levels in PCC eRx

#### PCC eRx > Administration > Application Administration > Safety Checking

#### [top] Safety Checking

#### Features/Configuration

Drug Food Severity Level [view comment]

3 V Update Value [use default value]

- ✓ Perform Drug-Allergy Interaction Checking [show roles]
- ✓ Perform Drug-Allergy Group Checking [show roles]
- Perform Drug-Allergy Cross-sensitivity Checking [show roles]
- ✓ Perform Drug Disease Checking [show roles]

Drug Disease Checking Level [view comment]

3 V Update Value [use default value]

✓ Perform Drug-Drug Interaction Checking [show roles]

Drug-drug Interaction Checking Level [view comment]

3 ✓ Update Value [use default value]

- ✓ Perform Duplicate Drug Class Checking [show roles]
- ✓ Perform Dose-Range