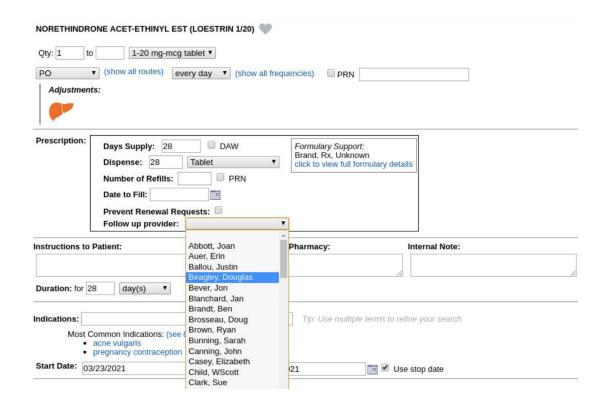

or your prescription to process!







# Updates to Renewal Requests





# Ability to reassign existing Renewal Requests







# Ability to reassign existing Renewal Requests





# Ability to reassign existing Renewal Requests







## Better handling of repeat requests for Renewals from Pharmacies





Prior to PCC 9.0, each of these Renewals needed to be addressed individually, even though they are repeat requests from the pharmacy



# Better handling of repeat requests for Renewals from Pharmacies







# Deny, New to Follow becomes Replace







# Deny, New to Follow becomes Replace







# Deny, New to Follow becomes Replace







# Select a Follow Up Provider when creating an outbound prescription







# Select a Follow Up Provider when creating an outbound prescription







## Prevent certain medications from being Renewed by Pharmacy staff







# Rx Task Queue Improvements For Pending Prescriptions





#### Edit or Delete Pending Prescriptions from the Rx Task Queue







## Process pending prescriptions across multiple patients on Rx Task queue with Select All

| SANTANGELO, SAMANTHA                                                                                                    |               |   |                  |                              |
|-------------------------------------------------------------------------------------------------------------------------|---------------|---|------------------|------------------------------|
| Ofloxacin 0.3 % drops 1 drop(s) in eye(s) 4 times daily into right eye; for 5 days - 1 Millilliter 0 Refi