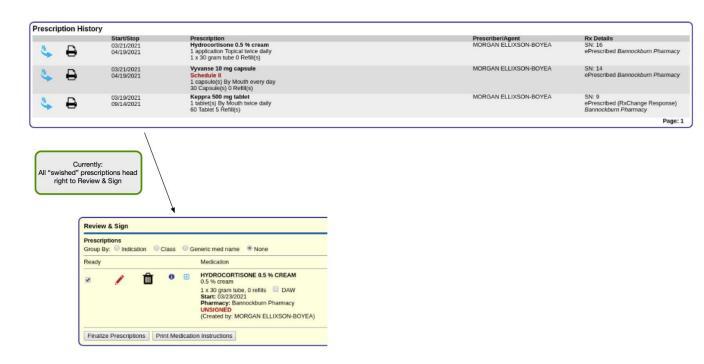

# Pediatric Delighters: Access to Favorites in a drop-down list

# Pediatric Delighters: Access to Favorites in a drop-down list

| MELANIE MASON                                          |   |
|--------------------------------------------------------|---|
| Female, DOB 03/09/2014<br>123 Main street              |   |
| Brattleboro, VT 05301                                  |   |
| Phone (802) 555-0166                                   |   |
| MORGAN ELLIXSON-BOYEA                                  |   |
| Lake Champlain Pediatrics                              |   |
| 20 Winooski Falls Up<br>Winooski city Uptown, VT 05404 |   |
| Winooski city Optown, V1 05404<br>Phone (800) 722-2198 |   |
| DEA # MT7389124                                        |   |
| Friendly Pharmacy                                      | , |
| 3712 G Lawndale Dr                                     | , |
| Greensboro, NC 27455                                   |   |
| Fax (336) 763-0693<br>Phone (336) 790-7343             |   |
| accepts EPCS                                           |   |
| atomoxetine 18 mg capsule (Strattera)                  |   |
| 18 milligrams By Mouth every morning                   |   |
| 30 Capsule, 0 Refills                                  |   |
| Days Supply: 30<br>Written Date: 03/22/2021            |   |
| THINGI DAW. TOTAL LOCA                                 | - |
| eRx ▼                                                  |   |
| Process Now                                            |   |