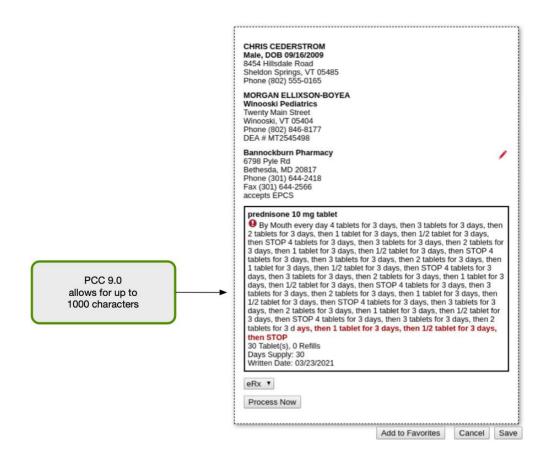

# Send up to 1000 characters for patient instructions

| Add New Med (start over)                                                                                                                                                                                                                                                                                                                                                                                                                                                                                                                                                                                                                                                                                                                                                                                                                                                                                                                                                                                                                                                                                                                                                                                                                                                                                                                                                                                                                                                                                                                                                                                                                                                                                                                                                                                                                                                                                                                                                                                                                                                                                                       |                                                                                      |                                                                                                                                                                                                                                                                                                                                                                                                                                                                                                                                                                                                                                                                                                                                                                                                                                                                                                                                                                                                                                                                                                                                                                                                                                                                                                                                                                                                                                                                                                                                                                                                                                                                                                                                                                                                                                                                                                                                                                                                                                                                                                                               |
|--------------------------------------------------------------------------------------------------------------------------------------------------------------------------------------------------------------------------------------------------------------------------------------------------------------------------------------------------------------------------------------------------------------------------------------------------------------------------------------------------------------------------------------------------------------------------------------------------------------------------------------------------------------------------------------------------------------------------------------------------------------------------------------------------------------------------------------------------------------------------------------------------------------------------------------------------------------------------------------------------------------------------------------------------------------------------------------------------------------------------------------------------------------------------------------------------------------------------------------------------------------------------------------------------------------------------------------------------------------------------------------------------------------------------------------------------------------------------------------------------------------------------------------------------------------------------------------------------------------------------------------------------------------------------------------------------------------------------------------------------------------------------------------------------------------------------------------------------------------------------------------------------------------------------------------------------------------------------------------------------------------------------------------------------------------------------------------------------------------------------------|--------------------------------------------------------------------------------------|-------------------------------------------------------------------------------------------------------------------------------------------------------------------------------------------------------------------------------------------------------------------------------------------------------------------------------------------------------------------------------------------------------------------------------------------------------------------------------------------------------------------------------------------------------------------------------------------------------------------------------------------------------------------------------------------------------------------------------------------------------------------------------------------------------------------------------------------------------------------------------------------------------------------------------------------------------------------------------------------------------------------------------------------------------------------------------------------------------------------------------------------------------------------------------------------------------------------------------------------------------------------------------------------------------------------------------------------------------------------------------------------------------------------------------------------------------------------------------------------------------------------------------------------------------------------------------------------------------------------------------------------------------------------------------------------------------------------------------------------------------------------------------------------------------------------------------------------------------------------------------------------------------------------------------------------------------------------------------------------------------------------------------------------------------------------------------------------------------------------------------|
| PREDNISONE TAPER TABLET  Dose Form: 10 mg tablet ▼  PO ▼ (show all routes) every day ▼ (show all forms)                                                                                                                                                                                                                                                                                                                                                                                                                                                                                                                                                                                                                                                                                                                                                                                                                                                                                                                                                                                                                                                                                                                                                                                                                                                                                                                                                                                                                                                                                                                                                                                                                                                                                                                                                                                                                                                                                                                                                                                                                        |                                                                                      | CHRIS CEDERSTROM Male, DOB 05/17/2009 8454 Hillsdale Road Sheldon Springs, VT 05485 Phone (802) 555-0165  MORGAN ELLIXSON-BOYEA                                                                                                                                                                                                                                                                                                                                                                                                                                                                                                                                                                                                                                                                                                                                                                                                                                                                                                                                                                                                                                                                                                                                                                                                                                                                                                                                                                                                                                                                                                                                                                                                                                                                                                                                                                                                                                                                                                                                                                                               |
| Prescription:  Days Supply:  Dispense: 30 Tablet(s) ▼  Number of Refills:  Days Supply:  Days Supply | Formulary Support:     Generic, Rx, Unknown     click to view full formulary details | Winooski Pediatrics Twenty Main Street Winooski, VT 05404 Phone (802) 846-8177 DEA # MT1442867  CVS Pharmacy # 2773 130 DYCKMAN STREET NEW YORK, NY 10040 Phone (212) 304-4698                                                                                                                                                                                                                                                                                                                                                                                                                                                                                                                                                                                                                                                                                                                                                                                                                                                                                                                                                                                                                                                                                                                                                                                                                                                                                                                                                                                                                                                                                                                                                                                                                                                                                                                                                                                                                                                                                                                                                |
| Instructions to Patient:  4 tablets for 3 days, then 3 tablets for 3 days, then 2 tablets for 3 days, then 1 tablet for 3 days, then 1/2 tablet for 3 days, then Duration: for                                                                                                                                                                                                                                                                                                                                                                                                                                                                                                                                                                                                                                                                                                                                                                                                                                                                                                                                                                                                                                                                                                                                                                                                                                                                                                                                                                                                                                                                                                                                                                                                                                                                                                                                                                                                                                                                                                                                                 | Currently, prescripti limited to 140 charac patient instruction                      | Fax (212) 304-4798 does NOT accept EPCS  Prednisone Taper 10 mg tablet  By Mouth every day 4 tablets for 3 days, then 3 tablets for 3 days, then 2 tablets for 3 days, then 1 tablet for 3 days, then 1/2 t ablet for 3 days, then 1 tablet for 3 days, then 1/2 t ablet for 3 days, |
| Indications:  Most Common Indications: (see 91 more)  Start Date: 03/23/2021 Stop Date: 04/2                                                                                                                                                                                                                                                                                                                                                                                                                                                                                                                                                                                                                                                                                                                                                                                                                                                                                                                                                                                                                                                                                                                                                                                                                                                                                                                                                                                                                                                                                                                                                                                                                                                                                                                                                                                                                                                                                                                                                                                                                                   | Tip: Use multiple terms to refine your search  2/2021                                | Date to fill: 03/23/2021  eRx ▼  Process Now                                                                                                                                                                                                                                                                                                                                                                                                                                                                                                                                                                                                                                                                                                                                                                                                                                                                                                                                                                                                                                                                                                                                                                                                                                                                                                                                                                                                                                                                                                                                                                                                                                                                                                                                                                                                                                                                                                                                                                                                                                                                                  |

#### Send up to 1000 characters for patient instructions