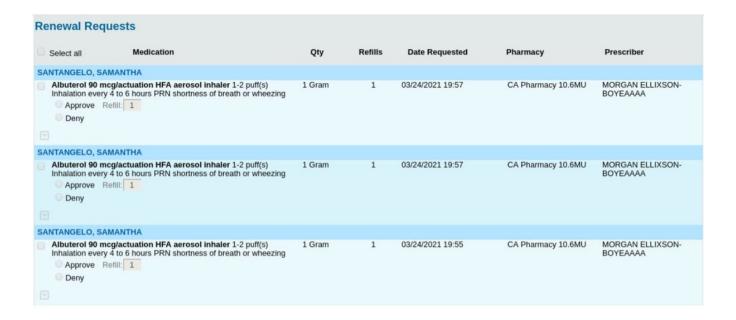

## Better handling of repeat requests for Renewals from Pharmacies

Prior to PCC 9.0, each of these Renewals needed to be addressed individually, even though they are repeat requests from the pharmacy

# Better handling of repeat requests for Renewals from Pharmacies