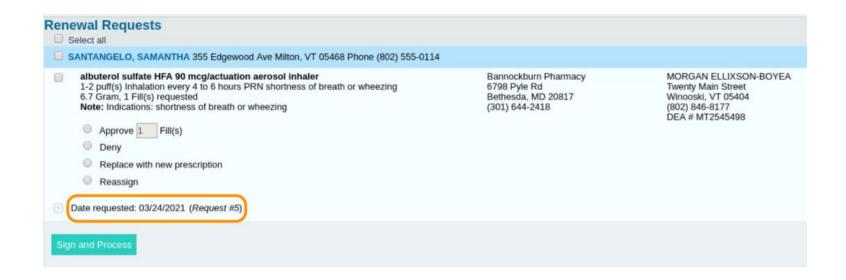

# Updates to Renewal Requests

# Ability to reassign existing Renewal Requests

## Better handling of repeat requests for Renewals from Pharmacies

Prior to PCC 9.0, each of these Renewals needed to be addressed individually, even though they are repeat requests from the pharmacy

# Better handling of repeat requests for Renewals from Pharmacies