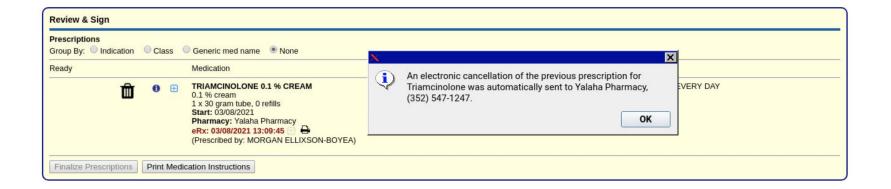

#### RxCancel of sent Prescriptions - Participating Pharmacies

#### Using RxCancel with Historic Entries in Medication Hx