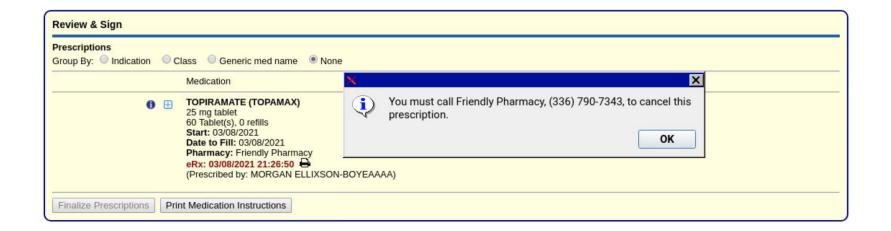

#### Cancelling prescriptions - before PCC 9.0

#### RxCancel of sent Prescriptions - Participating Pharmacies