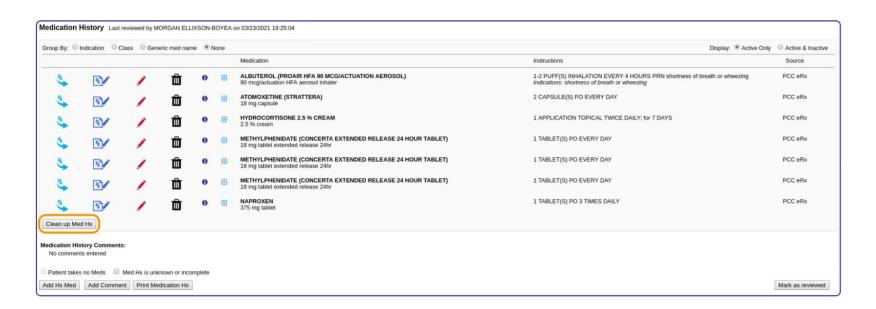

VT 05495<br>(802) 655-3544         | MORGAN ELLIXSON-BOYEA<br>Twenty Main Street<br>Wincoski, VT 05404<br>(802) 846-8177<br>DEA # MT2545498 |
| Pro | cess ( | JNSIGN | NED pre | escriptions                                                                                                                                                                    |                                                                                         |                                                                                                        |



New in PCC 9.0: Sign & Send across multiple patients (and more!)



# Updates to PCC eRx Medication History





#### Easily discontinue individual entries in Medication Hx







#### Delete multiple entries from Medication Hx at the same time







#### Delete multiple entries from Medication Hx at the same time







#### Delete multiple entries from Medication Hx at the same time







### RxChange





#### RxChange Requests - Getting started!







#### RxChange Requests - 7 Different Types

Generic Substitution

Therapeutic Substitution

Drug Use Evaluation

**Script Clarification** 

Out of Stock

**Prior Authorization** 

**Provider Authorization** 







#### RxChange Request - Script Clarification

#### REAGAN, REBECCA 5050 Sandhill Road East Randolph, VT 05041 Phone (802) 555-0144

#### SCRIPT CLARIFICATION

The pharmacy has requested clarification for the prescription sent on 03/08/2021. Note: Last few prescriptions were for cream (not ointment). Did you intend to switch to ointment?

#### Please choose one optio