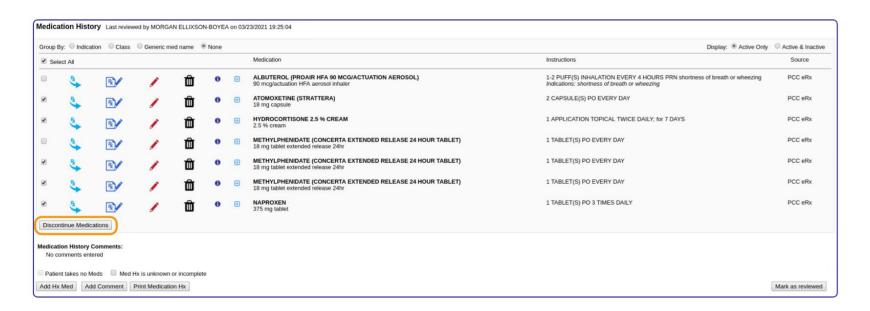

Pro | cess ( | JNSIGN | NED pre | escriptions                                                                                                                                                                    |                                                                                         |                                                                                                        |



New in PCC 9.0: Sign & Send across multiple patients (and more!)



# Updates to PCC eRx Medication History





#### Easily discontinue individual entries in Medication Hx







#### Delete multiple entries from Medication Hx at the same time







#### Delete multiple entries from Medication Hx at the same time







#### Delete multiple entries from Medication Hx at the same time







### RxChange





#### RxChange Requests - Getting started!







#### RxChange Requests - 7 Different Types

Generic Substitution

Therapeutic Substitution

Drug Use Evaluation

**Script Clarification** 

Out of Stock

**Prior Authorization** 

**Provider Authorization** 







#### RxChange Request - Script Clarification

#### REAGAN, REBECCA 5050 Sandhill Road East Randolph, VT 05041 Phone (802) 555-0144

#### SCRIPT CLARIFICATION

The pharmacy has requested clarification for the prescription sent on 03/08/2021. Note: Last few prescriptions were for cream (not ointment). Did you intend to switch to ointment?

#### Please choose one option:

Keep original prescription:

#### mupirocin 2 % topical ointment (Centany)

1 application Topical twice daily 15 Gram, 0 refills

Accept req