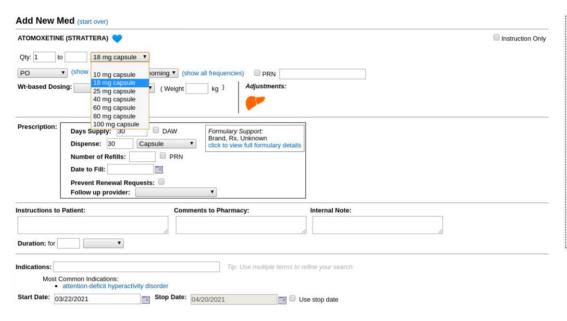

Pediatric Delighters:

Updates to Favorites

# Pediatric Delighters: Access to Favorites in a drop-down list