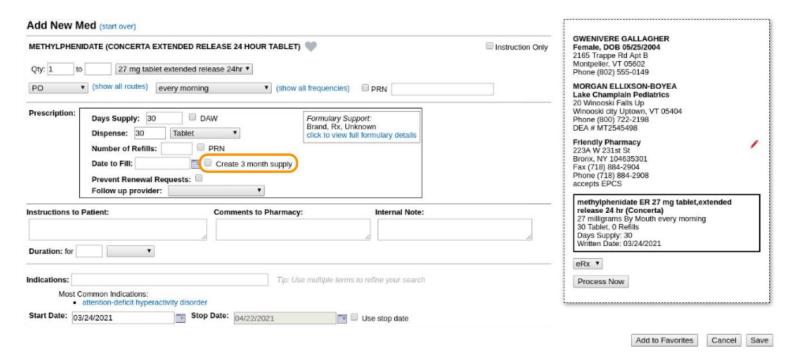

#### Generate and send 3 month supply of CII's in PCC 9.0

# Generate and send 3 month supply of CII's in PCC 9.0

| Add New Med (start over)                                                                                                                                                                                             |                                                                                                                                                           |                                                                                                                                                                                                                                                                                            |
|----------------------------------------------------------------------------------------------------------------------------------------------------------------------------------------------------------------------|-----------------------------------------------------------------------------------------------------------------------------------------------------------|--------------------------------------------------------------------------------------------------------------------------------------------------------------------------------------------------------------------------------------------------------------------------------------------|
| METHYLPHENIDATE (CONCERTA EXTENDED RELEASE 24 HOUR TABLET)  Qty: 1 to 27 mg tablet extended release 24hr ▼  PO ▼ (show all routes) every morning ▼ (show all                                                         | GWENIVERE GALLAGHER Female, DOB 05/25/2004 2165 Trappe Rd Apt B Montpeller, VT 05602 Phone (802) 555-0149 MORGAN ELLIXSON-BOYEA Lake Champlain Pediatrics |                                                                                                                                                                                                                                                                                            |
| Prescription:  Days Supply: 30  Dispense: 30  Tablet  Number of Refills:  PRN  Date to Fill #1: 03/24/2021  Date to Fill #2: 04/23/2021  Date to Fill #3: 05/23/2021  Prevent Renewal Requests:  Follow up provider: | Formulary Support: Brand, Rx, Unknown click to view full formulary details                                                                                | 20 Winnosik city Uptown, VT 05404 Phone (800) 722-2198 DEA # MT2545498 Friendly Pharmacy 223A W 231st St Bronx, NY 104635301 Fax (718) 884-2904 Phone (718) 884-2908 accepts EPCS  methylphenidate ER 27 mg tablet, extended release 24 hr (Concerta) 27 milligrams By Mouth every morning |
| Instructions to Patient:  Comments to Pharmacy:  Duration: for  Indications:                                                                                                                                         | Internal Note:                                                                                                                                            | 30 Tablet, 0 Refills Days Supply; 30 Written Date: 03/24/2021 Date to fill #1: 03/24/2021 Date to fill #3: 05/23/2021 Date to fill #3: 05/23/2021                                                                                                                                          |
| Most Common Indications:  attention-deficit hyperactivity disorder  Start Date: 03/24/2021 Stop Date: 06/21/2021                                                                                                     | Use stop date                                                                                                                                             | Process Now                                                                                                                                                                                                                                                                                |