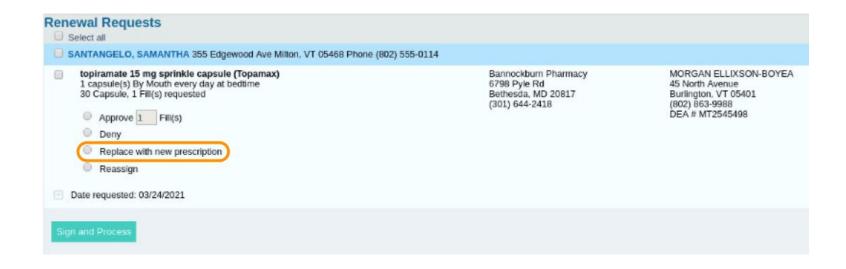

|





#### Send up to 1000 characters for patient instructions







# Save time by not waiting for your prescription to process!







# Updates to Renewal Requests





# Ability to reassign existing Renewal Requests







# Ability to reassign existing Renewal Requests





# Ability to reassign existing Renewal Requests







## Better handling of repeat requests for Renewals from Pharmacies





Prior to PCC 9.0, each of these Renewals needed to be addressed individually, even though they are repeat requests from the pharmacy



# Better handling of repeat requests for Renewals from Pharmacies







# Deny, New to Follow becomes Replace







# Deny, New to Follow becomes Replace







# Deny, New to Follow becomes Replace







# Select a Follow Up Provider when creating an outbound prescription







# Select a Follow Up Provider when creating an outbound prescription







## Prevent certain medications from being Renewed by Pharmacy staff







# Rx Task Queue Improvements For Pending Prescriptions





#### Edit or Delete Pending Prescriptions from the Rx Task Queue







## Process pending prescriptions across multiple patients on Rx Task queue with Select All

| SANTANGELO, SAMANTHA                                                                                                    |               |   |                  |                              |
|----------------------------------------------------------