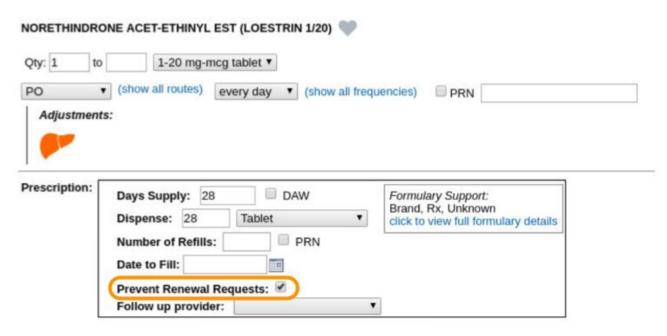

# Ability to reassign existing Renewal Requests







# Ability to reassign existing Renewal Requests





# Ability to reassign existing Renewal Requests







## Better handling of repeat requests for Renewals from Pharmacies





Prior to PCC 9.0, each of these Renewals needed to be addressed individually, even though they are repeat requests from the pharmacy



# Better handling of repeat requests for Renewals from Pharmacies







# Deny, New to Follow becomes Replace







# Deny, New to Follow becomes Replace







# Deny, New to Follow becomes Replace







# Select a Follow Up Provider when creating an outbound prescription







# Select a Follow Up Provider when creating an outbound prescription







## Prevent certain medications from being Renewed by Pharmacy staff







# Rx Task Queue Improvements For Pending Prescriptions





#### Edit or Delete Pending Prescriptions from the Rx Task Queue







## Process pending prescriptions across multiple patients on Rx Task queue with Select All

| SANTANGELO, SAMANTHA                                                                                                    |               |   |                  |                              |
|-------------------------------------------------------------------------------------------------------------------------|---------------|---|------------------|------------------------------|
| Ofloxacin 0.3 % drops 1 drop(s) in eye(s) 4 times daily into right eye; for 5 days - 1 Millilliter 0 Refill(s) UNSIGNED | 1 Milliliter  | 0 | 03/24/2021 20:14 | MORGAN ELLIXSON-<br