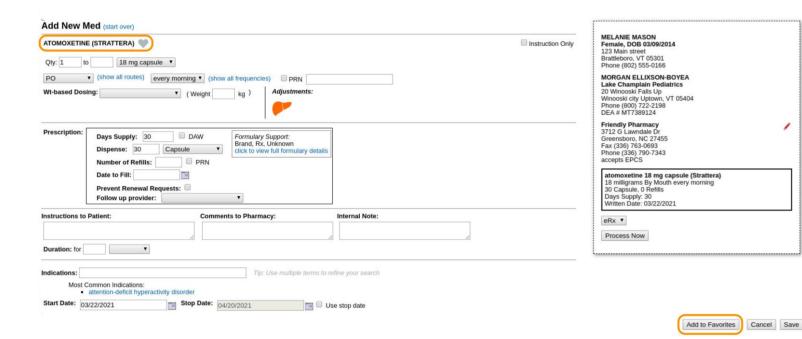

# Pediatric Delighters: Access to Favorites in a drop-down list

| MELANIE MASON                                          |   |
|--------------------------------------------------------|---|
| Female, DOB 03/09/2014<br>123 Main street              |   |
| Brattleboro, VT 05301                                  |   |
| Phone (802) 555-0166                                   |   |
| MORGAN ELLIXSON-BOYEA                                  |   |
| Lake Champlain Pediatrics                              |   |
| 20 Winooski Falls Up<br>Winooski city Uptown, VT 05404 |   |
| Winooski city Optown, V1 05404<br>Phone (800) 722-2198 |   |
| DEA # MT7389124                                        |   |
| Friendly Pharmacy                                      | , |
| 3712 G Lawndale Dr                                     | , |
| Greensboro, NC 27455                                   |   |
| Fax (336) 763-0693<br>Phone (336) 790-7343             |   |
| accepts EPCS                                           |   |
| atomoxetine 18 mg capsule (Strattera)                  |   |
| 18 milligrams By Mouth every morning                   |   |
| 30 Capsule, 0 Refills                                  |   |
| Days Supply: 30<br>Written Date: 03/22/2021            |   |
| THINGI DAW. TOTAL LOCA                                 | - |
| eRx ▼                                                  |   |
| Process Now                                            |   |

| MELANIE MASON<br>Female, DOB 03/09/2014<br>123 Main street<br>Brattleboro, VT 05301<br>Phone (802) 555-0166                                             |   |
|---------------------------------------------------------------------------------------------------------------------------------------------------------|---|
| MORGAN ELLIXSON-BOYEA<br>Lake Champlain Pediatrics<br>20 Winooski Falls Up<br>Winooski city Uptown, VT 05404<br>Phone (800) 722-2198<br>DEA # MT7389124 |   |
| Friendly Pharmacy<br>3712 G Lawndale Dr<br>Greensboro, NC 27455<br>Fax (336) 763-0693<br>Phone (336) 790-7343<br>accepts EPCS                           | / |
| atomoxetine 18 mg capsule (Strattera)<br>18 milligrams By Mouth every morning<br>30 Capsule, 0 Refills<br>Days Supply: 30<br>Written Date: 03/22/2021   |   |
| eRx ▼ Process Now                                                                                                                                       |   |