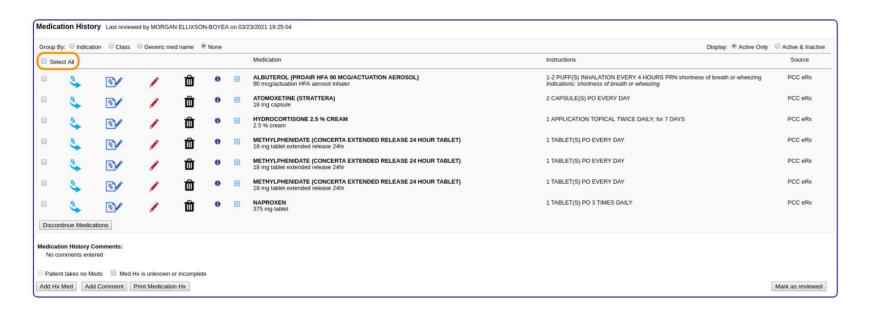

in Street<br>Wincoski, VT 05404<br>(802) 846-8177<br>DEA # MT2545498 |
| Pro | cess ( | JNSIGN | NED pre | escriptions                                                                                                                                                                    |                                                                                         |                                                                                                        |



New in PCC 9.0: Sign & Send across multiple patients (and more!)



# Updates to PCC eRx Medication History





#### Easily discontinue individual entries in Medication Hx







#### Delete multiple entries from Medication Hx at the same time







#### Delete multiple entries from Medication Hx at the same time







#### Delete multiple entries from Medication Hx at the same time







### RxChange





#### RxChange Requests - Getting started!







#### RxChange Requests - 7 Different Types

Generic Substitution

Therapeutic Substitution

Drug Use Evaluation

**Script Clarification** 

Out of Stock

**Prior Authorization** 

**Provider Authorization** 







#### RxChange Request - Script Clarification

#### REAGAN, REBECCA 5050 Sandhill Road East Randolph, VT 05041 Phone (802) 555-0144

#### SCRIPT CLARIFICATION

The pharmacy has requested clarification for the prescription sent on 03/08/2021. Note: Last few prescriptions were for cream (not ointment). Did you intend to switch to ointment?

#### Please choose one option:

Keep original prescription:

#### mupirocin 2 % topical ointment (Ce