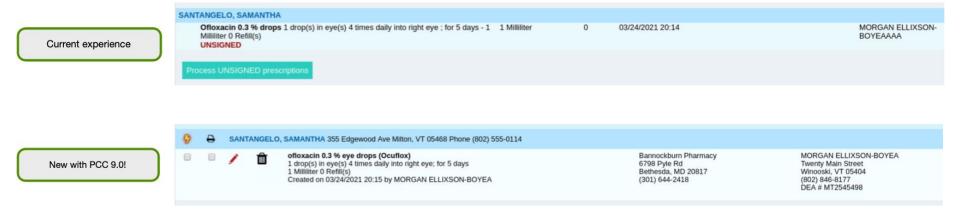

## Process pending prescriptions across multiple patients on Rx Task queue with Select All

| SANTANGELO, SAMANTHA                                                                                                    |               |   |                  |                              |
|-------------------------------------------------------------------------------------------------------------------------|---------------|---|------------------|------------------------------|
| Ofloxacin 0.3 % drops 1 drop(s) in eye(s) 4 times daily into right eye; for 5 days - 1 Millilliter 0 Refill(s) UNSIGNED | 1 Milliliter  | 0 | 03/24/2021 20:14 | MORGAN ELLIXSON-<br>BOYEAAAA |
| Process UNSIGNED prescriptions                                                                                          |               |   |                  |                              |
| WEAVER, TYFFANI                                                                                                         |               |   |                  |                              |
| Adderall 5 mg tablet 1 tablet(s) By Mouth every day - 30 Tablet(s) 0 Refill(s) UNSIGNED                                 | 30 Tablet(s)  | 0 | 12/08/2020 09:46 | MORGAN ELLIXSON-<br>BOYEAAAA |
| Process UNSIGNED prescriptions SHEETS, JOSHUA                                                                           |               |   |                  |                              |
| Clonidine 0.1 mg tablet 1 tablet(s) By Mouth every day at bedtime -                                                     | 30 Tablet(s)  | 0 | 03/24/2021 20:30 | MORGAN ELLIXSON-             |
| 30 Tablet(s) 0 Refill(s) UNSIGNED                                                                                       | 30 Tablet(s)  | U | 03/24/2021 20.30 | BOYEAAAA                     |
| Vyvanse 10 mg capsule 1 capsule(s) By Mouth every day - 30 Capsule(s) 0 Refill(s) UNSIGNED                              | 30 Capsule(s) | 0 | 03/24/2021 20:30 | MORGAN ELLIXSON-<br>BOYEAAAA |
| Process UNSIGNED prescriptions                                                                                          |               |   |                  |                              |

Currently: Sign & Send by individual patient

## Process pending prescriptions across multiple patients on Rx Task queue with Select All

| 9   | 0      | SANT   | ANGEL   | O, SAMANTHA 355 Edgewood Ave Milton, VT 05468 Phone (802) 555-0114                                                                                                             |                                                                                         |                                                                                                        |
|-----|--------|--------|---------|--------------------------------------------------------------------------------------------------------------------------------------------------------------------------------|-----------------------------------------------------------------------------------------|--------------------------------------------------------------------------------------------------------|
| •   |        | 1      | Û       | ofloxacin 0.3 % eye drops (Ocuflox) 1 drop(s) in eye(s) 4 times daily into right eye; for 5 days 1 dilliliter 0 Refill(s) Created on 03/24/2021 20:15 by MORGAN ELLIXSON-BOYEA | Bannockburn Pharmacy<br>6798 Pyle Rd<br>Bethesda, MD 20817<br>(301) 644-2418            | MORGAN ELLIXSON-BOYEA<br>Twenty Main Street<br>Winooski, VT 05404<br>(802) 846-8177<br>DEA # MT2545498 |
| 9   | 0      | SHEE   | TS, JO  | SHUA 529 N Loop Road West Danville, VT 05873 Phone (802) 555-0176                                                                                                              |                                                                                         |                                                                                                        |
| •   |        | 1      | Û       | clonidine HCI 0.1 mg tablet 1 tablet(s) By Mouth every day at bedtime 30 Tablet(s) 0 Refill(s) Created on 03/24/2021 20:34 by MORGAN ELLIXSON-BOYEA                            | WALGREENS DRUG STORE #17185<br>82 VT ROUTE 15 W<br>HARDWICK, VT 05843<br>(802) 472-6961 | MORGAN ELLIXSON-BOYEA<br>45 North Avenue<br>Burlington, VT 05401<br>(802) 863-9988<br>DEA # MT2545498  |
| •   |        | 1      | Û       | Vyvanse 10 mg capsule (lisdexamfetamine) 1 capsule(s) By Mouth every day 30 Capsule(s) 0 Refili(s) Created on 03/24/2021 20:33 by MORGAN ELLIXSON-BOYEA                        | WALGREENS DRUG STORE #17185<br>82 VT ROUTE 15 W<br>HARDWICK, VT 05843<br>(802) 472-6961 | MORGAN ELLIXSON-BOYEA<br>45 North Avenue<br>Burlington, VT 05401<br>(802) 863-9988<br>DEA # MT2545498  |
| 0   | 0      | WEAV   | /ER, TY | FFANI 8673 Ottawa Court Underhill Center, VT 05490 Phone (802) 555-0195                                                                                                        |                                                                                         |                                                                                                        |
| •   |        | 1      | Û       | dextroamphetamine-amphetamine 5 mg tablet (Adderall) 1 tablet(s) By Mouth every day 30 Tablet(s) 0 Refill(s) Created on 03/24/2021 20:32 by MORGAN ELLIXSON-BOYEA              | Freedom Pharmacy<br>434 Hurricane Lane<br>Williston, VT 05495<br>(802) 655-3544         | MORGAN ELLIXSON-BOYEA<br>Twenty Main Street<br>Wincoski, VT 05404<br>(802) 846-8177<br>DEA # MT2545498 |
| Pro | cess ( | JNSIGN | NED pre | escriptions                                                                                                                                                                    |                                                                                         |                                                                                                        |

New in PCC 9.0: Sign & Send across multiple patients (and more!)