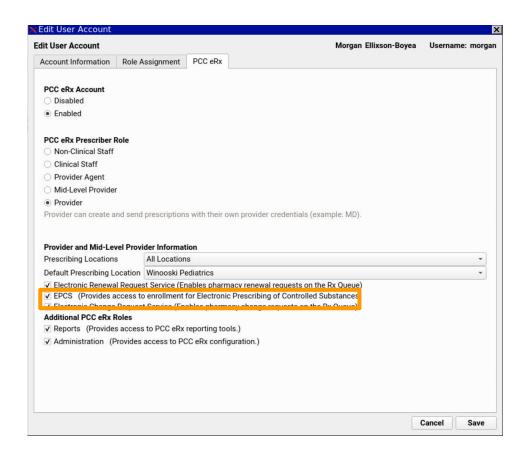

## Improvements to EPCS Onboarding

#### Improvements to EPCS Provisioning

- eRx Administrator will be notified of issues when enrolling providers (license key based)
- Improvements to prevent entering a hard token serial number already in use
- Users can now edit hard token serial number, if necessary
- Want to skip the credit check? Bypass and go right to video proofing
- eRx administrator no longer needed for final token activation step