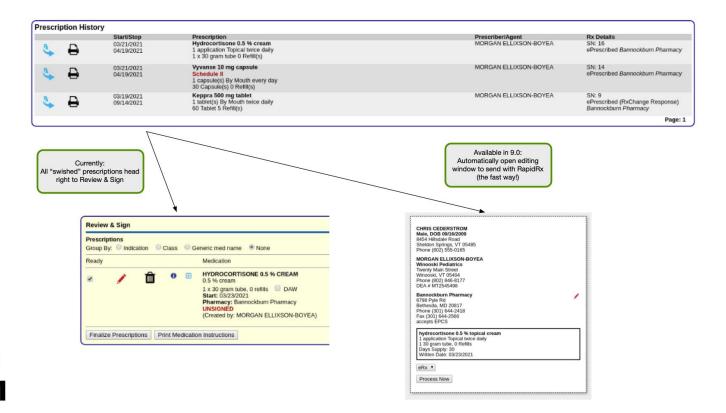

eRx           |
| Medication History Con<br>No comments entered                                    |     |        |        |            |                                                                                                             |                              |                        |                   |
| Patient takes no Meds                                                            | s M |        |        | 7/2005X101 | ncomplete                                                                                                   |                              |                        | Mark as reviewed  |





Pediatric Delighers:

Prescribe Faster

(other improvements)





#### Prescribe faster from the "Blue Swish"







#### Prescribe faster from the "Blue Swish"







# Send up to 1000 characters for patient instructions

| Add New Med (start over)