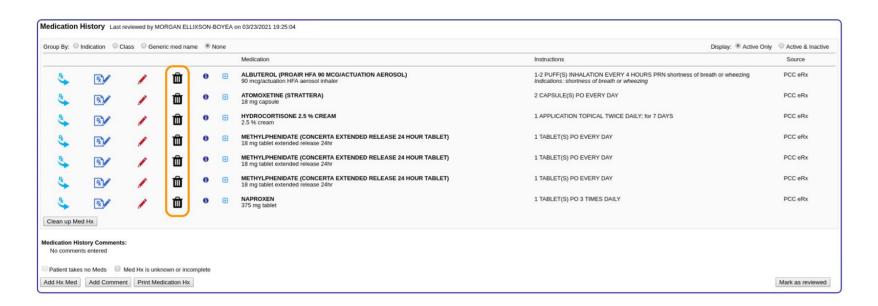

# Updates to PCC eRx Medication History

#### Easily discontinue individual entries in Medication Hx

#### Delete multiple entries from Medication Hx at the same time