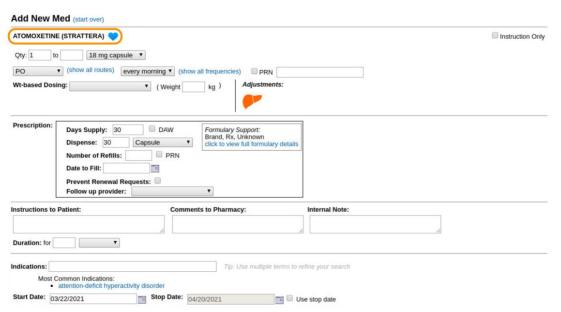

Pediatric Delighters:

Updates to Favorites

# Pediatric Delighters: Access to Favorites in a drop-down list