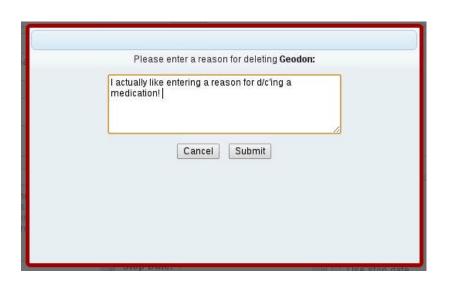

--------------------------|-------------------------------------------------------|-----------------------|--------------------|-----------------|--|
| Delete            | Edit | Med Name                                 | Warning                                               | Last Modified By      | Modified Datetime  | Analyst Comment |  |
| ×                 | 2    | Dymista Nasal Spray 137 mcg-50 mcg/spray | Don't forget coupon!                                  | MORGAN ELLIXSON-BOYEA | 2018-04-19 11:55am |                 |  |
| ×                 | 2    | Mebendazole Oral Chewable                | Very expensive!! Please consider alternate treatment. | MORGAN ELLIXSON-BOYEA | 2018-04-19 11:53am |                 |  |





## Do you want to enter a reason to discontinue a medication?











#### Adjust your Safety Checking levels in PCC eRx

#### PCC eRx > Administration > Application Administration > Safety Checking

#### [top] Safety Checking

#### Features/Configuration

Drug Food Severity Level [view comment]

3 V Update Value [use default value]

- ✓ Perform Drug-Allergy Interaction Checking [show roles]
- ✓ Perform Drug-Allergy Group Checking [show roles]
- Perform Drug-Allergy Cross-sensitivity Checking [show roles]
- ✓ Perform Drug Disease Checking [show roles]

Drug Disease Checking Level [view comment]

3 V Update Value [use default value]

✓ Perform Drug-Drug Interaction Checking [show roles]

Drug-drug Interaction Checking Level [view comment]

3 ✓ Update Value [use default value]

- ✓ Perform Duplicate Drug Class Checking [show roles]
- ✓ Perform Dose-R