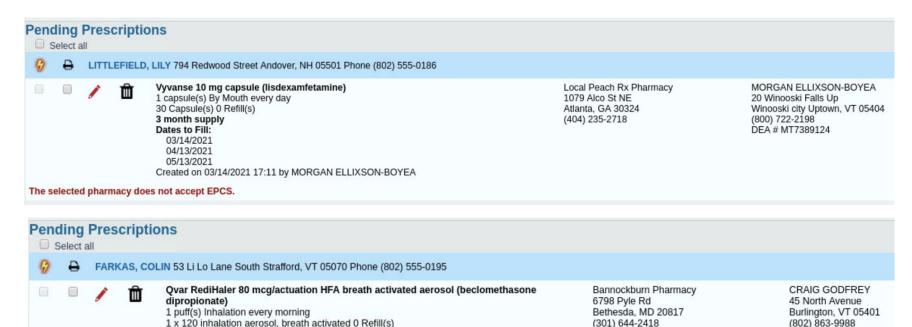

# Rx Task Queue Improvements For Pending Prescriptions

#### Edit or Delete Pending Prescriptions from the Rx Task Queue

## Process pending prescriptions across multiple patients on Rx Task queue with Select All

| SANTANGELO, SAMANTHA                                                                                                    |               |   |                  |                              |
|-------------------------------------------------------------------------------------------------------------------------|---------------|---|------------------|------------------------------|
| Ofloxacin 0.3 % drops 1 drop(s) in eye(s) 4 times daily into right eye; for 5 days - 1 Millilliter 0 Refill(s) UNSIGNED | 1 Milliliter  | 0 | 03/24/2021 20:14 | MORGAN ELLIXSON-<br>BOYEAAAA |
| Process UNSIGNED prescriptions                                                                                          |               |   |                  |                              |
| WEAVER, TYFFANI                                                                                                         |               |   |                  |                              |
| Adderall 5 mg tablet 1 tablet(s) By Mouth every day - 30 Tablet(s) 0 Refill(s) UNSIGNED                                 | 30 Tablet(s)  | 0 | 12/08/2020 09:46 | MORGAN ELLIXSON-<br>BOYEAAAA |
| Process UNSIGNED prescriptions SHEETS, JOSHUA                                                                           |               |   |                  |                              |
| Clonidine 0.1 mg tablet 1 tablet(s) By Mouth every day at bedtime -                                                     | 30 Tablet(s)  | 0 | 03/24/2021 20:30 | MORGAN ELLIXSON-             |
| 30 Tablet(s) 0 Refill(s) UNSIGNED                                                                                       | 30 Tablet(s)  | U | 03/24/2021 20.30 | BOYEAAAA                     |
| Vyvanse 10 mg capsule 1 capsule(s) By Mouth every day - 30 Capsule(s) 0 Refill(s) UNSIGNED                              | 30 Capsule(s) | 0 | 03/24/2021 20:30 | MORGAN ELLIXSON-<br>BOYEAAAA |
| Process UNSIGNED prescriptions                                                                                          |               |   |                  |                              |

Currently: Sign & Send by individual patient

## Process pending prescriptions across multiple patients on Rx Task queue with Select All

| 9   | 0      | SANT   | ANGEL   | O, SAMANTHA 355 Edgewood Ave Milton, VT 05468 Phone (802) 555-0114                                                                                                             |                                                                                         |                                                                                                        |
|-----|--------|--------|---------|--------------------------------------------------------------------------------------------------------------------------------------------------------------------------------|-----------------------------------------------------------------------------------------|--------------------------------------------------------------------------------------------------------|
| •   |        | 1      | Û       | ofloxacin 0.3 % eye drops (Ocuflox) 1 drop(s) in eye(s) 4 times daily into right eye; for 5 days 1 dilliliter 0 Refill(s) Created on 03/24/2021 20:15 by MORGAN ELLIXSON-BOYEA | Bannockburn Pharmacy<br>6798 Pyle Rd<br>Bethesda, MD 20817<br>(301) 644-2418            | MORGAN ELLIXSON-BOYEA<br>Twenty Main Street<br>Winooski, VT 05404<br>(802) 846-8177<br>DEA # MT2545498 |
| 9   | 0      | SHEE   | TS, JO  | SHUA 529 N Loop Road West Danville, VT 05873 Phone (802) 555-0176                                                                                                              |                                                                                         |                                                                                                        |
| •   |        | 1      | Û       | clonidine HCI 0.1 mg tablet 1 tablet(s) By Mouth every day at bedtime 30 Tablet(s) 0 Refill(s) Created on 03/24/2021 20:34 by MORGAN ELLIXSON-BOYEA                            | WALGREENS DRUG STORE #17185<br>82 VT ROUTE 15 W<br>HARDWICK, VT 05843<br>(802) 472-6961 | MORGAN ELLIXSON-BOYEA<br>45 North Avenue<br>Burlington, VT 05401<br>(802) 863-9988<br>DEA # MT2545498  |
| •   |        | 1      | Û       | Vyvanse 10 mg capsule (lisdexamfetamine) 1 capsule(s) By Mouth every day 30 Capsule(s) 0 Refili(s) Created on 03/24/2021 20:33 by MORGAN ELLIXSON-BOYEA                        | WALGREENS DRUG STORE #17185<br>82 VT ROUTE 15 W<br>HARDWICK, VT 05843<br>(802) 472-6961 | MORGAN ELLIXSON-BOYEA<br>45 North Avenue<br>Burlington, VT 05401<br>(802) 863-9988<br>DEA # MT2545498  |
| 0   | 0      | WEAV   | /ER, TY | FFANI 8673 Ottawa Court Underhill Center, VT 05490 Phone (802) 555-0195                                                                                                        |                                                                                         |                                                                                                        |
| •   |        | 1      | Û       | dextroamphetamine-amphetamine 5 mg tablet (Adderall) 1 tablet(s) By Mouth every day 30 Tablet(s) 0 Refill(s) Created on 03/24/2021 20:32 by MORGAN ELLIXSON-BOYEA              | Freedom Pharmacy<br>434 Hurricane Lane<br>Williston, VT 05495<br>(802) 655-3544         | MORGAN ELLIXSON-BOYEA<br>Twenty Main Street<br>Wincoski, VT 05404<br>(802) 846-8177<br>DEA # MT2545498 |
| Pro | cess ( | JNSIGN | NED pre | escriptions                                                                                                                                                                    |                                                                                         |                                                                                                        |

New in PCC 9.0: Sign & Send across multiple patients (and more!)