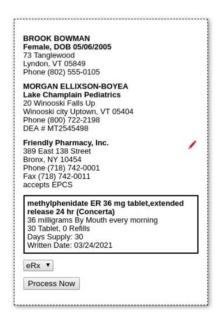

#### Updates to EPN (ePrescribing Name) for outbound prescriptions

Search for brand name Concerta, to be substituted generically Search for brand name Concerta, to be filled DAW Search for generic name (harder to find), now shows Brand name info as well