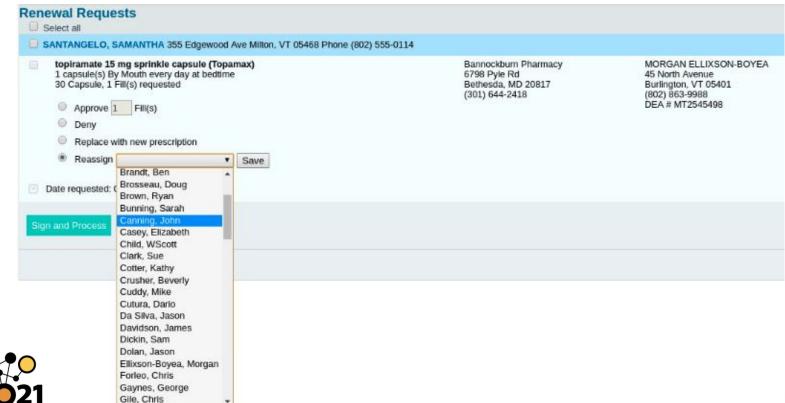

|





#### Send up to 1000 characters for patient instructions







# Save time by not waiting for your prescription to process!







# Updates to Renewal Requests





# Ability to reassign existing Renewal Requests







# Ability to reassign existing Renewal Requests





# Ability to reassign existing Renewal Requests







## Better handling of repeat requests for Renewals from Pharmacies





Prior to PCC 9.0, each of these Renewals needed to be addressed individually, even though they are repeat requests from the pharmacy



# Better handling of repeat requests for Renewals from Pharmacies







# Deny, New to Follow becomes Replace







# Deny, New to Follow becomes Replace







# Deny, New to Follow becomes Replace







# Select a Follow Up Provider when creating an outbound prescription







# Select a Follow Up Provider when creating an outbound prescription







## Prevent certain medications from being Renewed by Pharmacy staff







# Rx Task Queue Improvements For Pending Prescriptions





#### Edit or Delete Pending Prescripti