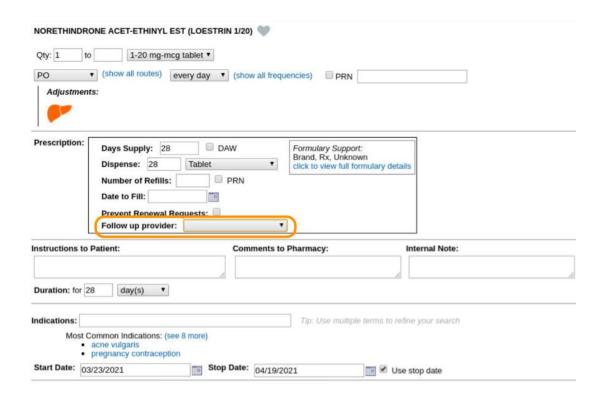

1000 characters for patient instructions







# Save time by not waiting for your prescription to process!







# Updates to Renewal Requests





# Ability to reassign existing Renewal Requests







# Ability to reassign existing Renewal Requests





# Ability to reassign existing Renewal Requests







## Better handling of repeat requests for Renewals from Pharmacies





Prior to PCC 9.0, each of these Renewals needed to be addressed individually, even though they are repeat requests from the pharmacy



# Better handling of repeat requests for Renewals from Pharmacies







# Deny, New to Follow becomes Replace







# Deny, New to Follow becomes Replace







# Deny, New to Follow becomes Replace







# Select a Follow Up Provider when creating an outbound prescription







# Select a Follow Up Provider when creating an outbound prescription







## Prevent certain medications from being Renewed by Pharmacy staff







# Rx Task Queue Improvements For Pending Prescriptions





#### Edit or Delete Pending Prescriptions from the Rx Task Queue







## Process pending prescriptions across multiple patients on Rx Task queue with Select All

| SANTANGELO, SAMANTHA                                                                                                    |               |   |                  |                              |
|-------------------------------------------------------------------------------------------------------------------------|---------------|---|------------------|------------------------------|
| Ofloxacin 0.3 % drops 1 drop(