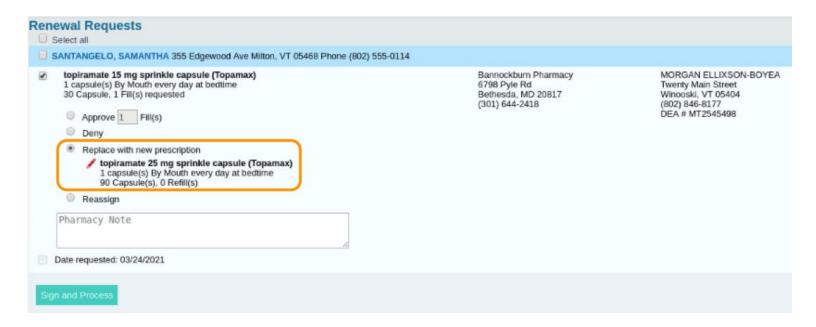

|





#### Send up to 1000 characters for patient instructions







# Save time by not waiting for your prescription to process!







# Updates to Renewal Requests





# Ability to reassign existing Renewal Requests







# Ability to reassign existing Renewal Requests





# Ability to reassign existing Renewal Requests







## Better handling of repeat requests for Renewals from Pharmacies





Prior to PCC 9.0, each of these Renewals needed to be addressed individually, even though they are repeat requests from the pharmacy



# Better handling of repeat requests for Renewals from Pharmacies







# Deny, New to Follow becomes Replace







# Deny, New to Follow becomes Replace







# Deny, New to Follow becomes Replace







# Select a Follow Up Provider when creating an outbound prescription







# Select a Follow Up Provider when creating an outbound prescription







## Prevent certain medications from being Renewed by Pharmacy staff







# Rx Task Queue Improvements For Pending Prescriptions





#### Edit or Delete Pending Prescriptions from the Rx Task Queue







## Process pending prescriptions across multiple patients on Rx Task queue with Select All

| SANTANGELO, SAMANTHA                                                                                                    |               |   |                  |                              |
|-------------------------------------------------------------------------------------------------------------------------|---------------|---|------