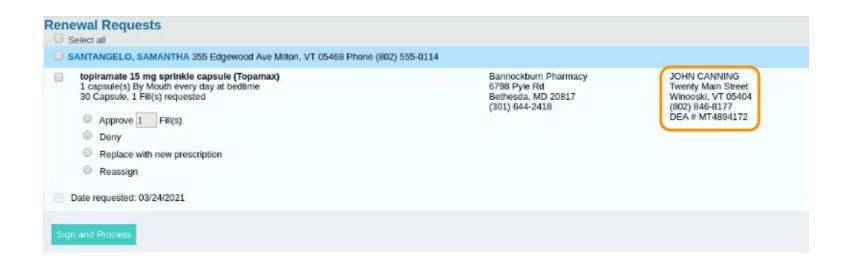

|





#### Send up to 1000 characters for patient instructions







# Save time by not waiting for your prescription to process!







# Updates to Renewal Requests





# Ability to reassign existing Renewal Requests







# Ability to reassign existing Renewal Requests





# Ability to reassign existing Renewal Requests







## Better handling of repeat requests for Renewals from Pharmacies





Prior to PCC 9.0, each of these Renewals needed to be addressed individually, even though they are repeat requests from the pharmacy



# Better handling of repeat requests for Renewals from Pharmacies







# Deny, New to Follow becomes Replace







# Deny, New to Follow becomes Replace







# Deny, New to Follow becomes Replace







# Select a Follow Up Provider when creating an outbound prescription







# Select a Follow Up Provider when creating an outbound prescription







## Prevent certain medications from being Renewed by Pharmacy staff







# Rx Task Queue Improvements For Pending Prescriptions





#### Edit or Delete Pending Prescriptions from the Rx Task Queue







## Process pending