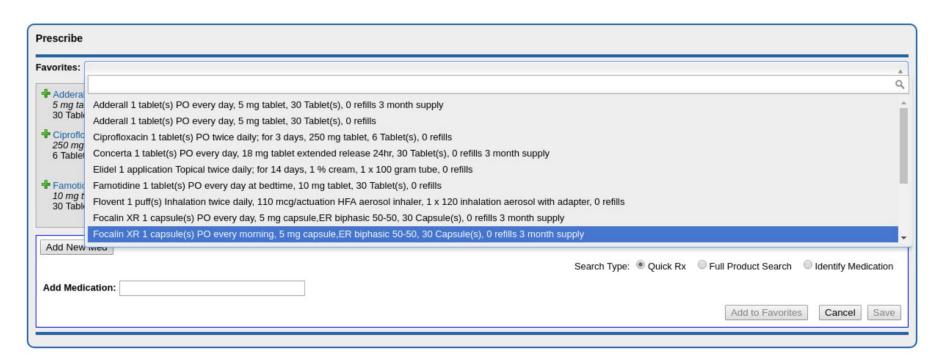

Pediatric Delighters:

Updates to Favorites

# Pediatric Delighters: Access to Favorites in a drop-down list

# Pediatric Delighters: Access to Favorites in a drop-down list

| MELANIE MASON                                          |   |
|--------------------------------------------------------|---|
| Female, DOB 03/09/2014<br>123 Main street              |   |
| Brattleboro, VT 05301                                  |   |
| Phone (802) 555-0166                                   |   |
| MORGAN ELLIXSON-BOYEA                                  |   |
| Lake Champlain Pediatrics                              |   |
| 20 Winooski Falls Up<br>Winooski city Uptown, VT 05404 |   |
| Winooski city Optown, V1 05404<br>Phone (800) 722-2198 |   |
| DEA # MT7389124                                        |   |
| Friendly Pharmacy                                      | , |
| 3712 G Lawndale Dr                                     | , |
| Greensboro, NC 27455                                   |   |
| Fax (336) 763-0693<br>Phone (336) 790-7343             |   |
| accepts EPCS                                           |   |
| atomoxetine 18 mg capsule (Strattera)                  |   |
| 18 milligrams By Mouth every morning                   |   |
| 30 Capsule, 0 Refills                                  |   |
| Days Supply: 30<br>Written Date: 03/22/2021            |   |
| THINGI DAW. TOTAL LOCA                                 | - |
| eRx ▼                                                  |   |
| Process Now                                            |   |