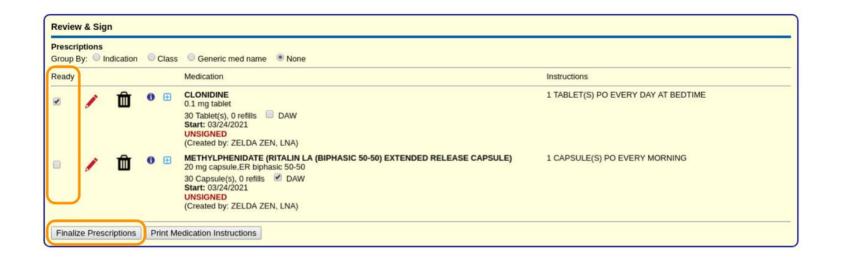

### Mark Ready to Sign: Changes to non-provider workflows in PCC 9.0

#### Mark Ready to Sign - Changes to specific non-provider workflows