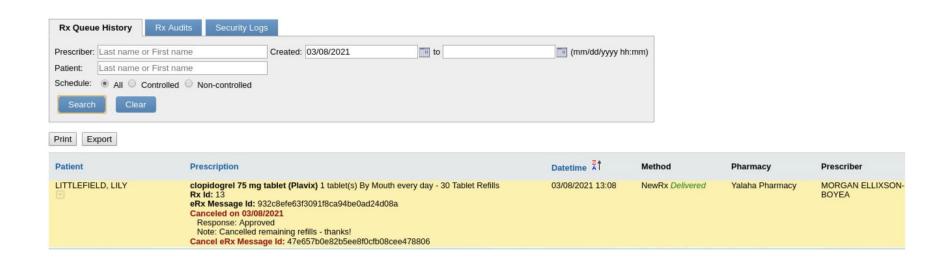

#### Using RxCancel with Historic Entries in Medication Hx

#### RxCancel Response: Rx Logs > Rx Queue Hx