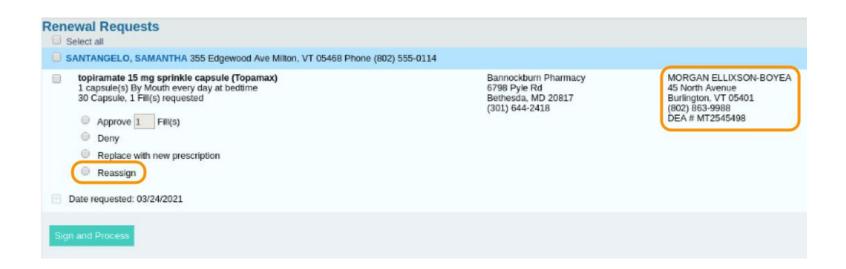

|





#### Send up to 1000 characters for patient instructions







# Save time by not waiting for your prescription to process!







# Updates to Renewal Requests





# Ability to reassign existing Renewal Requests







# Ability to reassign existing Renewal Requests





# Ability to reassign existing Renewal Requests







## Better handling of repeat requests for Renewals from Pharmacies





Prior to PCC 9.0, each of these Renewals needed to be addressed individually, even though they are repeat requests from the pharmacy



# Better handling of repeat requests for Renewals from Pharmacies







# Deny, New to Follow becomes Replace







# Deny, New to Follow becomes Replace







# Deny, New to Follow becomes Replace







# Select a Follow Up Provider when creating an outbound prescription







# Select a Follow Up Provider when creating an outbound prescription







## Prevent certain medications from being Renewed by Pharmacy staff







# Rx Task Queue Improvements For Pending Pr