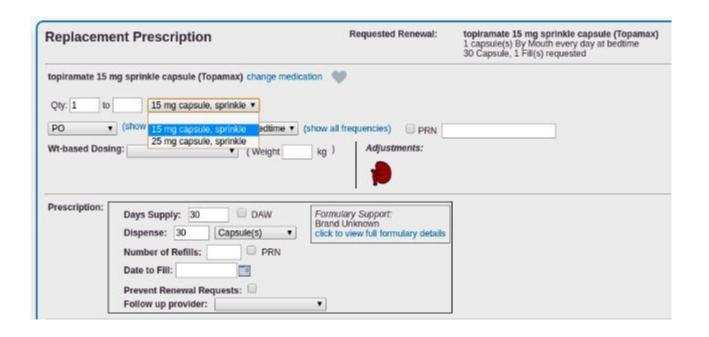

|





#### Send up to 1000 characters for patient instructions







# Save time by not waiting for your prescription to process!







# Updates to Renewal Requests





# Ability to reassign existing Renewal Requests







# Ability to reassign existing Renewal Requests





# Ability to reassign existing Renewal Requests







## Better handling of repeat requests for Renewals from Pharmacies





Prior to PCC 9.0, each of these Renewals needed to be addressed individually, even though they are repeat requests from the pharmacy



# Better handling of repeat requests for Renewals from Pharmacies







# Deny, New to Follow becomes Replace







# Deny, New to Follow becomes Replace







# Deny, New to Follow becomes Replace







# Select a Follow Up Provider when creating an outbound prescription







# Select a Follow Up Provider when creating an outbound prescription







## Prevent certain medications from being Renewed by Pharmacy staff







# Rx Task Queue Improvements For Pending Prescriptions





#### Edit or Delete Pending Prescriptions from the Rx Task Queue







## Process pending prescriptions across multiple patients on Rx Task queue with Select All

| SANTANGELO, SAMANTHA                                                                                                    |               |   |                  |                              |
|-------------------------------------------------------------------------------------------------------