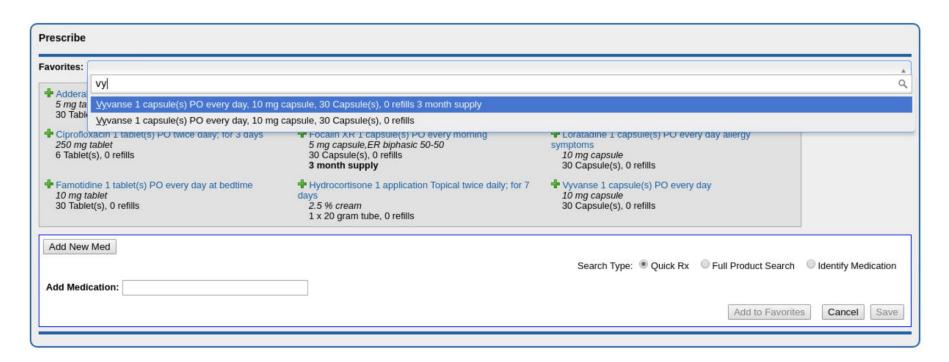

Pediatric Delighters:

Updates to Favorites

# Pediatric Delighters: Access to Favorites in a drop-down list

# Pediatric Delighters: Access to Favorites in a drop-down list

| MELANIE MASON                                          |   |
|--------------------------------------------------------|---|
| Female, DOB 03/09/2014<br>123 Main street              |   |
| Brattleboro, VT 05301                                  |   |
| Phone (802) 555-0166                                   |   |
| MORGAN ELLIXSON-BOYEA                                  |   |
| Lake Champlain Pediatrics                              |   |
| 20 Winooski Falls Up<br>Winooski city Uptown, VT 05404 |   |
| Winooski city Optown, V1 05404<br>Phone (800) 722-2198 |   |
| DEA # MT7389124                                        |   |
| Friendly Pharmacy                                      | , |
| 3712 G Lawndale Dr                                     | , |
| Greensboro, NC 27455                                   |   |
| Fax (336) 763-0693<br>Phone (336) 790-7343             |   |
| accepts EPCS                                           |   |
| atomoxetine 18 mg capsule (Strattera)                  |   |
| 18 milligrams By Mouth every morning                   |   |
| 30 Capsule, 0 Refills                                  |   |
| Days Supply: 30<br>Written Date: 03/22/2021            |   |
| THINGI DAW. TOTAL LOCA                                 | - |
| eRx ▼                                                  |   |
| Process Now                                            |   |