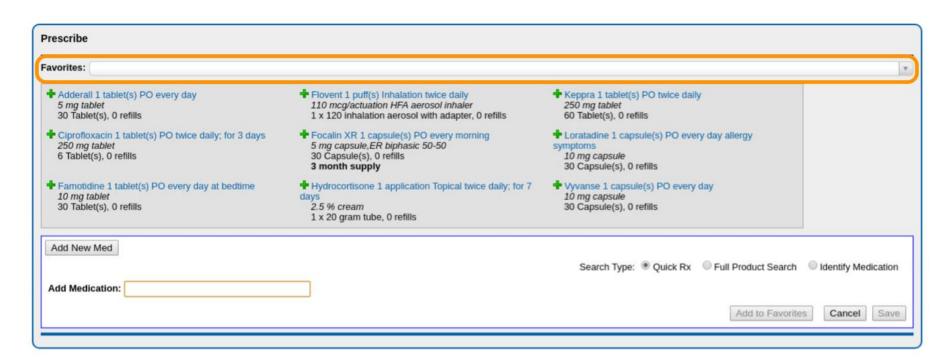

Pediatric Delighters:

Updates to Favorites

# Pediatric Delighters: Access to Favorites in a drop-down list

# Pediatric Delighters: Access to Favorites in a drop-down list

| MELANIE MASON                                          |   |
|--------------------------------------------------------|---|
| Female, DOB 03/09/2014<br>123 Main street              |   |
| Brattleboro, VT 05301                                  |   |
| Phone (802) 555-0166                                   |   |
| MORGAN ELLIXSON-BOYEA                                  |   |
| Lake Champlain Pediatrics                              |   |
| 20 Winooski Falls Up<br>Winooski city Uptown, VT 05404 |   |
| Winooski city Optown, V1 05404<br>Phone (800) 722-2198 |   |
| DEA # MT7389124                                        |   |
| Friendly Pharmacy                                      | , |
| 3712 G Lawndale Dr                                     | , |
| Greensboro, NC 27455                                   |   |
| Fax (336) 763-0693<br>Phone (336) 790-7343             |   |
| accepts EPCS                                           |   |
| atomoxetine 18 mg capsule (Strattera)                  |   |
| 18 milligrams By Mouth every morning                   |   |
| 30 Capsule, 0 Refills                                  |   |
| Days Supply: 30<br>Written Date: 03/22/2021            |   |
| THINGI DAW. TOTAL LOCA                                 | - |
| eRx ▼                                                  |   |
| Process Now                                            |   |