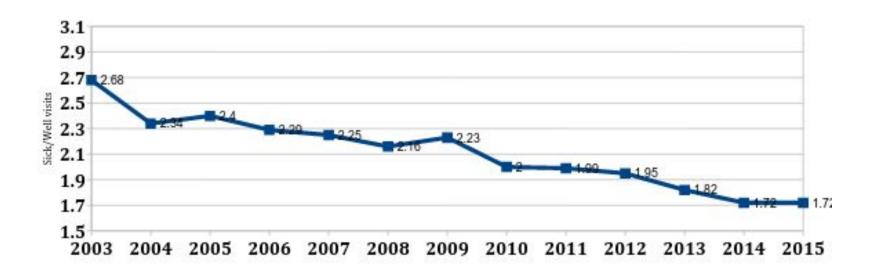

#### Sick To Well Visit Ratio

Pediatric Associates: Johnny has an appt with Dr. Smith on Sat Apr 28 @2:30p. To confirm txt YES. To decline txt NO. Txt Help 4 help.

appointment location

You can't recall them all – so, pick the lowest hanging fruit.