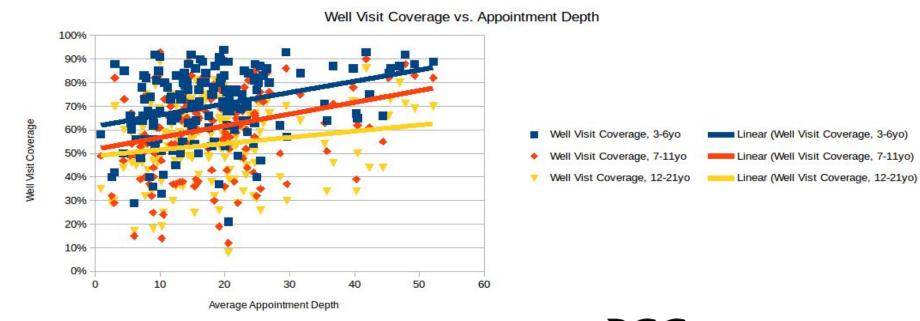

copy of the anticipatory guidance that we distribute at every visit...



Use your computer system!

#### Recent and Upcoming Appointments

Last Visit: 02/12/13 (4m 3w ago) Dr. Gomez

Diagnosis: Urinary Tract Infection

east Physical: U0/24/12 (1y age)

Next Physical Due: 06/30/13 (8d overdue)

Scheduled Appointments: none



#### Meet the scheduling needs of your customers.

- Be open when your patients need you, not when it suits you. You are in a service industry.
- Use PNPs to provide morning, evening, and weekend well coverage for families who work. Many of your families want to do the right thing, but find it difficult to schedule time during working hours to bring in their children.
- Designate specific providers for adolescent physicals, by gender.



#### Push your schedule out.





#### Change the expectations of and within your practice.

- Reward physicians who produce more well visits.
- Require patients to schedule their well visits at the time of service.
- Use benchmarks sick visit ratio, immunization rates to measure your progress.
- Make the recall process automatic patient recall notices should happen like billing!



#### Change your tune.

Even if you have developed the world's greatest method for recalling patients, change the message or the way you deliver the message from time-totime so your patients don't ignore it.



Recall them more than once.

Measure your results.

Compare methods!

| Pediatric Associates |             |  |
|----------------------|-------------|--|
| RECALLER LOG 2009    | Well Visits |  |
|                      | 2009 a1-2