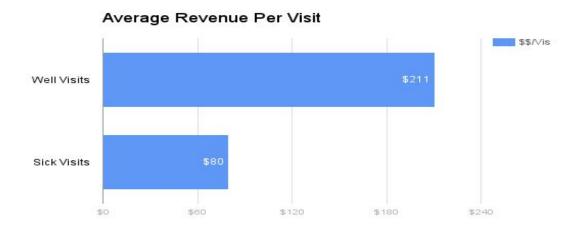

# Successful Patient Recall Strategies

Chip Hart PCC UC 2016



#### Preventive care pays well.





# Preventive care fills your schedule.

You can't recall children for an ear infection they are going to get in three weeks. Any open slots you have in your appointment book cost you money. Idle physicians are dangerous!

|          | Monday<br>07/08/13