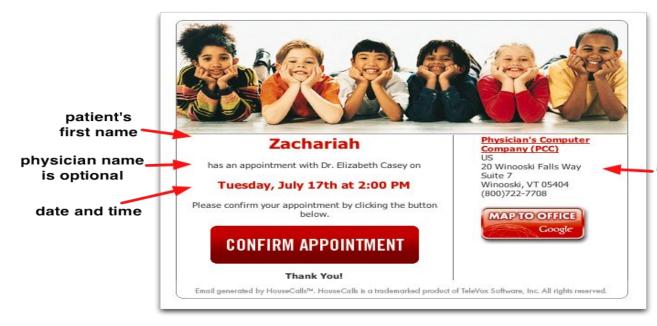

#### Sick To Well Visit Ratio

Pediatric Associates: Johnny has an appt with Dr. Smith on Sat Apr 28 @2:30p. To confirm txt YES. To decline txt NO. Txt Help 4 help.

appointment location

You can't recall them all – so, pick the lowest hanging fruit.