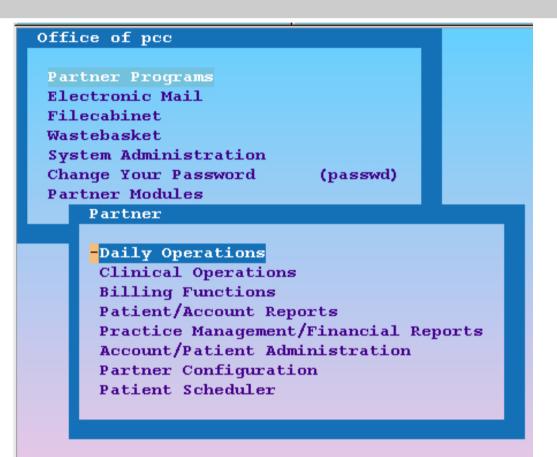

#### Jump to a Program in Partner Windows

#### Run Any Partner Program From

Any Window

| The Nurse Window       |              |
|------------------------|--------------|
| -Scan Daily Schedule   | (scan)       |
| View Chart Schedule    | (chart)      |
| Scan Daily Schedule AM | (scan am)    |
| Scan Daily Schedule PM |              |
| Patient Scheduler      | (sam)        |
| View/Edit Imms         | (imms)       |
| Nurses Imms Editor     | (nimms)      |
| Print Imms Labels      | (nimmlabels) |
| Family Editor          | (fame)       |
| Patient Editor         | (notjane)    |
| Advanced Find Routines | (findem)     |