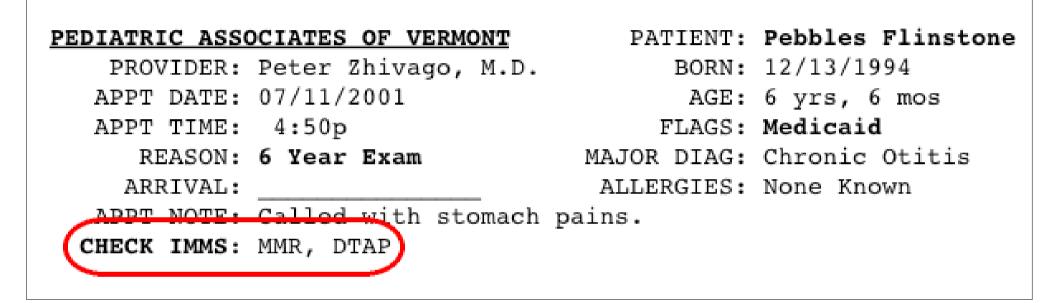

Use the Account History Report to Untangle Problem Accounts

Add a List of "Missing Immunizations" to Your Encounter Form