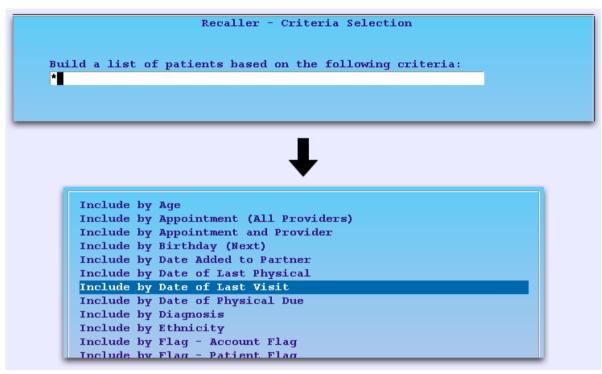

#### Use the Recaller for Immunization Recalls or Physical

Reminders

| Page Up                            |             |      |    | E      | 12 |        |             |        |    | Page Do | m         |
|------------------------------------|-------------|------|----|--------|----|--------|-------------|--------|----|---------|-----------|
| WORKING WITH *INDIVIDUAL* ACCOUNTS |             |      |    |        |    |        |             |        |    |         |           |
| Name                               | Curr        | ent  |    | 3059   |    | 6089   | 9           | 90119  |    | 120+    | Total     |
| K Rickman, Karlee                  | \$ 0        | 0.00 | Ş  | 0.00   | Ş  | 0.00   | Ş           | 270.00 | Ş  | 806.00  | \$1076.00 |
| Chambers, Raushan                  | \$ C        | 0.00 | \$ | 50.97  | \$ | 0.00   | <b>\$</b> 1 | 017.14 | Ş  | 0.00    | \$1068.11 |
| Ganey, Tajh                        | \$ 91       | .00  | ş  | 0.00   | Ş  | 127.00 | ş           | 101.00 | ş  | 610.65  | \$ 929.65 |
| Hairston, Teryl                    | \$ 268      | 8.00 | ş  | 177.00 | ş  | 181.00 | ş           | 281.00 | ş  | 0.00    | \$ 907.00 |
| Alanis, Marguita                   | \$ 0        | 0.00 | \$ | 0.00   | Ş  | 64.00  | Ş           | 0.00   | \$ | 840.00  | \$ 904.00 |
| Gear, Tamaya                       | \$ (        | 0.00 | ş  | 240.00 | Ş  | 505.00 | \$          | 0.00   | ş  | 0.00    | \$ 745.00 |
| Hursey, Tomi                       | \$ 101      |      | ş  | 320.00 | Ş  | 322.50 | Ş           | 0.00   | Ş  | 0.00    | \$ 743.50 |
| Gordon, Denna                      | \$ 0        | 0.00 | Ş  | 50.00  | Ş  | 50.00  | Ş           | 25.00  | Ş  | 612.25  | \$ 737.25 |
| Burnes, Annette                    | <b>\$</b> ( | 0.00 | ş  | 0.00   | Ş  | 127.00 | Ş           | 496.40 | Ş  | 113.60  | \$ 737.00 |