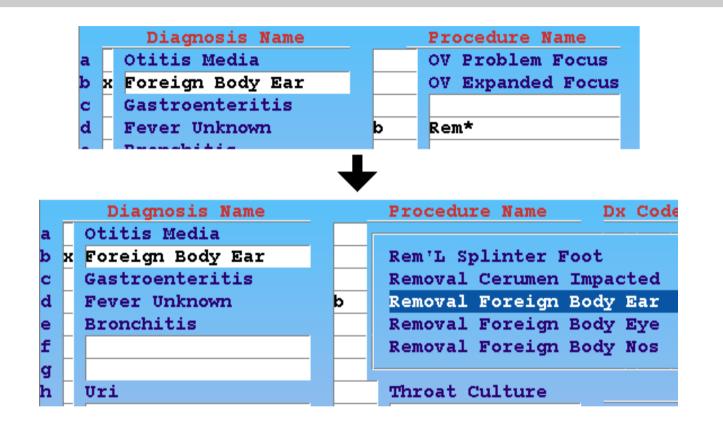

#### Search For Diagnoses and Procedures Quickly

|   |     | Diagnosis Name  |   | Procedure Name    | Dx Code | CPT Code | Charge   |
|---|-----|-----------------|---|-------------------|---------|----------|----------|
| a | I [ | Viral Syndrome  | C | OV Problem Focus  | 382.9   | 99212    | \$ 50.00 |
| b |     | Gastroenteritis |   | OV Expanded Focus |         |          |          |
| C |     | Otitis Media    |   |                   |         |          |          |