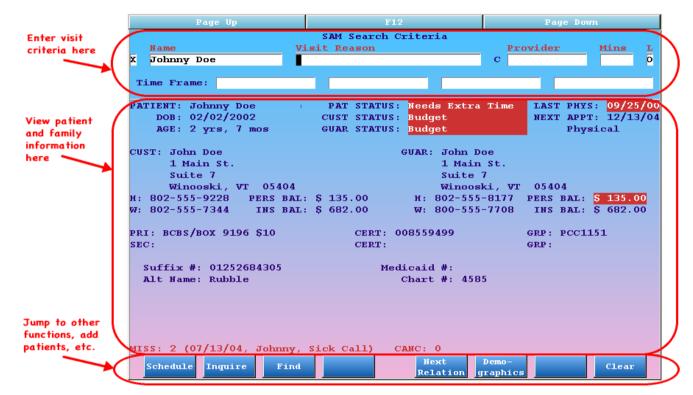

#### Sort Your Patient and Account Lists

| Acct PC | C: 254         | The | Family | Editor |
|---------|----------------|-----|--------|--------|
| First:  | Ronald & Alice |     |        |        |
| Last:   | Anderson       |     |        |        |