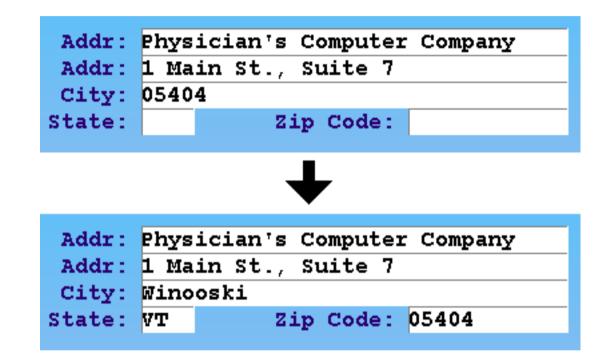

### Partner Pointers For Newbies

Randy Lavin UC 2014



### New User Tips for...

- Demographic and Account Management
- Checkin and Checkout
- Billing Tools
- Miscellaneous Partner Tips
- Underused Partner Programs
- Configuration and Setup Tips





#### Find a City and State by Entering the Zip Code





#### Use Patient and Account PCC Numbers



# Sort New Account List

(auplicates) (prsort) (crsort)

#### Sort Your Patient and Account Lists



| Acct PC | C: 254         | The | Family | Editor |
|---------|----------------|-----|--------|--------|
| First:  | Ronald & Alice |     |        |        |
| Last:   | Anderson       |     |        |        |

#### Search By Both Parent Names



| Fir     | et              |            | Last    |           | 'iew: P<br>lan Na | rimary I  | nsurance<br>Certificat         | ຼ                    |            |
|---------|-----------------|------------|---------|-----------|-------------------|-----------|--------------------------------|----------------------|------------|
|         |