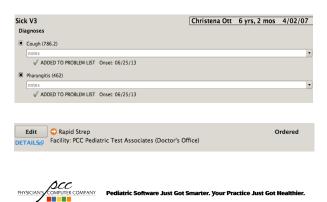

## **The Electronic Encounter Form and Dailycheck**

Sarah Bunning July 2013



## **Streamline the Clinical to Billing Process**





PHYSICIANY COMPUTER COMPANY Pediatric Software Just Got Smarter. Your Practice Just Got Healthier.

## **Diagnoses and Procedures Charted During the Visit**









### **Populated Charge Screen**



## **Posting Charges**

- Charted diagnoses and procedures come over from PCC EHR automatically
- · Ready for eyeballing by billing staff
- Billers can make edits as needed (i.e.modifiers)
- Saves time and paper!



Pediatric Software Just Got Smarter. Your Practice Just Got Healthier

## Configuration



- Billable procedures are configured as orders in PCC EHR to populate the encounter form and be sent to billing
- Orders can contain multiple procedures that are often done in the same visit
- Incidental items can be made available for easy selection by clinical staff



Pediatric Software Just Got Smarter. Your Practice Just Got Healthi

| - |  |  |      |
|---|--|--|------|
|   |  |  |      |
|   |  |  |      |
|   |  |  |      |
|   |  |  |