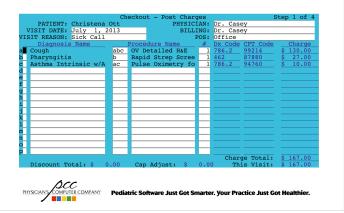

### **Populated Charge Screen**

## **Posting Charges**

- Charted diagnoses and procedures come over from PCC EHR automatically
- · Ready for eyeballing by billing staff
- Billers can make edits as needed (i.e.modifiers)
- Saves time and paper!