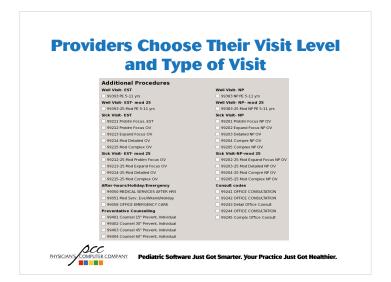

## Configuration

- Billable procedures are configured as orders in PCC EHR to populate the encounter form and be sent to billing
- Orders can contain multiple procedures that are often done in the same visit
- Incidental items can be made available for easy selection by clinical staff