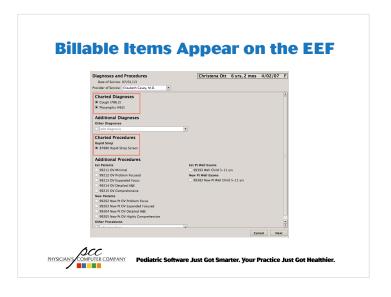

## **The Electronic Encounter Form and Dailycheck**

Sarah Bunning July 2013



## **Streamline the Clinical to Billing Process**





PHYSICIANY COMPUTER COMPANY Pediatric Software Just Got Smarter. Your Practice Just Got Healthier.

## **Diagnoses and Procedures Charted During the Visit**









### **Populated Charge Screen**



## **Posting Charges**

- Charted diagnoses and procedures come over from PCC EHR automatically
- · Ready for eyeballing by billing staff
- Billers can make edits as needed (i.e.modifiers)
- Saves time and paper!



Pediatric Software Just Got Smarter. Your Practice Just Got Healthier

## Configuration



- Billable procedures are configured as orders in PCC EHR to populate the encounter form and be sent to billing
- Orders can contain multiple procedures that are often done in the same visit
- Incidental items can be made available for easy selection by clinical staff



Pediatric Software Just Got Smarter. Your Practice Just Got Healthi

| - |  |  |      |
|---|--|--|------|
|   |  |  |      |
|   |  |  |      |
|   |  |  |      |
|   |  |  |