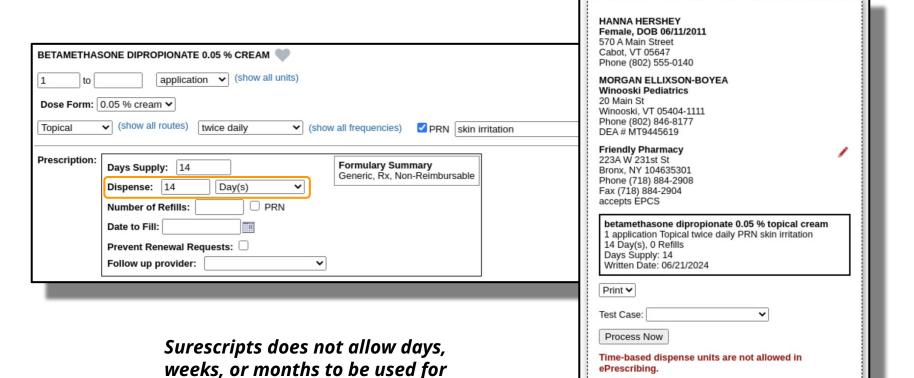

ME)
- ★ Bilateral AFOs Miscellaneous (DME)
- ★ Bilateral Orthotics Miscellaneous
- X Binaural Hearing Aid Earmolds Otic
- ★ Bismos Orthopedic Shoes Miscellaneous (DME)
- ★ Boost Kids Essential PO (DME)
- ★ Breast Pump Not Applicable (DME)
- X Cam Boot Miscellaneous (DME)
- X Car Seat Installation Miscellaneous (DME)

- Specific OTC Medications
- Therapies requiring prescription
- Standard compounds such as:
  - Clonidine 0.2mg/mL suspension
  - Pantoprazole 2mg/mL suspension
  - FIRST Compounding kits
- Any DME you can think of!

#### **Compounds & Custom Medications in PCC eRx**



## Currently available on all systems:

- Magic Mouthwash
- APNO



For assistance adding complex compounds with multiple ingredients, contact PCC Support

#### The trouble with time-based units of measure...



Dispense Qty

#### **Amazon Pharmacy: Legend Rx and CIII-CV only**









The eRx team is here and ready to chat!

eRx drop-in session is open till 4pm EDT Please say hello!