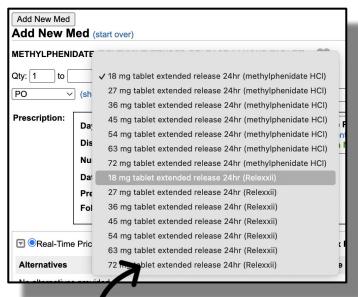

### Pharmacy "Rejections" for DAW Relexxii?

| Qty: 1 to     | 18 mg tablet extended release 24hr (m |                                                                                                                                                                                                                                          |
|---------------|---------------------------------------|------------------------------------------------------------------------------------------------------------------------------------------------------------------------------------------------------------------------------------------|
| PO V          | (show all) every day (show all)       | PRN                                                                                                                                                                                                                                      |
| Prescription: | Days Supply: 30                       | BROOK BOWMAN Female, DOB 05/05/2009 73 Tanglewood Lyndon, VT 05849 Phone (802) 555-0105  MORGAN ELLIXSON-BOYEA Lake Champlain Pediatrics Upper Lake Street Uptown, VT 05404-1111 Phone (800) 722-2198 DEA # MT9445619  Friendly Pharmacy |
|               |                                       | 3137 Grand Concourse<br>Bronx, NY 104681401<br>Phone (718) 733-8528<br>Fax (718) 733-8529<br>accepts EPCS                                                                                                                                |
|               | ending to fill DAW                    | methylphenidate ER 18 mg tablet,extended release 24 hr                                                                                                                                                                                   |
|               | xii, be advised that                  | 18 milligrams By Mouth every day<br>30 Tablet, 0 Refills DAW                                                                                                                                                                             |
| the           | default dose form                     | Days Supply: 30<br>Written Date: 03/24/2025                                                                                                                                                                                              |
| curr          | ently only links to                   | eRx ✔                                                                                                                                                                                                                                    |
| methy         | /lphenidate ER, and                   | Test Case:                                                                                                                                                                                                                               |
| not R         | elexxii as expected                   | Process Now                                                                                                                                                                                                                              |

Select an option from the Relexxii specific entries at the bottom for best results