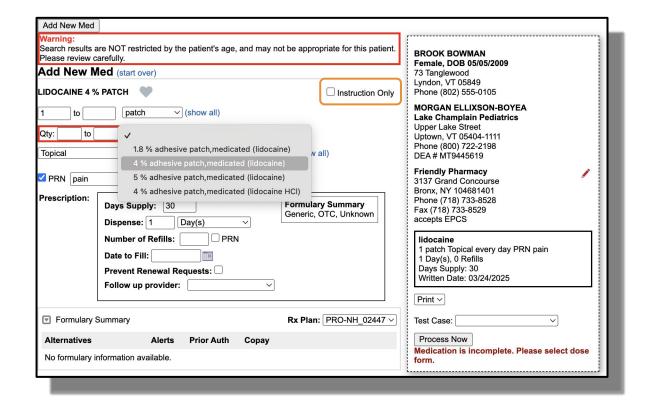

#### If Needed: Try Instruction Only with Unexpected Missing Dose Form

#### If Needed: Try Instruction Only with *Unexpected* Missing Dose Form

| Add New Med                                                                                                                        |                                                                                              |                                                                                                                                                       |
|------------------------------------------------------------------------------------------------------------------------------------|----------------------------------------------------------------------------------------------|-------------------------------------------------------------------------------------------------------------------------------------------------------|
| Warning: Search results are NOT restricted by the patient's age, and may not be appropriate for this pati Please review carefully. | ient.                                                                                        | BROOK BOWMAN<br>Female, DOB 05/05/2009                                                                                                                |
| Add New Med (start over)  LIDOCAINE 4 % PATCH  Dose Form 4 % adhesive patch,medicated (lidocaine)  Prescription:                   | ■ Instruction Only  Warning: Dose Range Safety Checking for Dose Amount and                  | 73 Tanglewood Lyndon, VT 05849 Phone (802) 555-0105  MORGAN ELLIXSON-BOYEA Lake Champlain Pediatrics Upper Lake Street Uptown, VT 05404-1111          |
| Days Supply: 30 Dispense: 1 5 adhesive patch, medicated packet  Number of Refills: PRN Date to Fill: Prevent Renewal Requests:     | Dose Frequency is not available for Instruction Only prescriptions. Please review carefully. | Phone (800) 722-2198 DEA # MT9445619  Friendly Pharmacy 3137 Grand Concourse Bronx, NY 104681401 Phone (718) 733-8528 Fax (718) 733-8529 accepts EPCS |
| Follow up provider:  Formulary Summary  Comments to Pharmacy: Internal N                                                           | Rx Plan: PRO-NH_02447 ✓                                                                      | lidocaine 4 % topical patch very special directions for the patient 1 Day(s), 0 Refills Days Supply: 30 Written Date: 03/24/2025                      |
| Duration: for  Indications: Tip: Use multiple terms to refine your search                                                          |                                                                                              | Test Case:                                                                                                                                            |