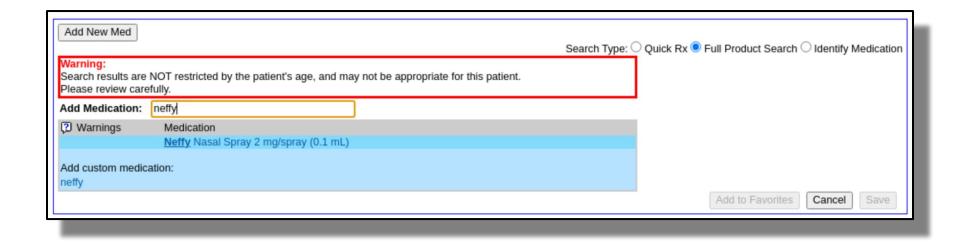

|
| methy         | /lphenidate ER, and                   | Test Case:                                                                                                                                                                                                                               |
| not R         | elexxii as expected                   | Process Now                                                                                                                                                                                                                              |



Select an option from the Relexxii specific entries at the bottom for best results



#### Oh Where Art Thou, Neffy 1mg?





### The case of the missing 2mg/mL omeprazole suspension...



## Can't find FIRST Compounding Kits? Or other "common" liquid medications?



**PCC eRx > Administration > Medication Search > Custom Medications** 

#### **Compounds & Custom Medications in PCC eRx**

#### **Current Custom Medications**

- ★ 10ml Syringe Miscellaneous (DME)
- 12 inch Y Extension Set for Mini One button Feeding Tube
- 16 inch 10 Fr Red Rubber Catheter Miscellaneous
- ★ 3ml Syringe Miscellaneous (DME)
- ★ 5ml Syringe Miscellaneous (DME)
- ★ 60 ml syringe Miscellaneous (DME)
- ★ Aerochamber Miscellaneous (DME)
- X Aerochamber with Mask Miscellaneous (DME)
- XAFO Orthodics Miscellaneous (DME)
- X All-Purpose Nipple Ointment (APNO) Topical (Compound)
- ★ Aguaphor with Hydrocortisone 2.5% Topical (Compound)
- ★