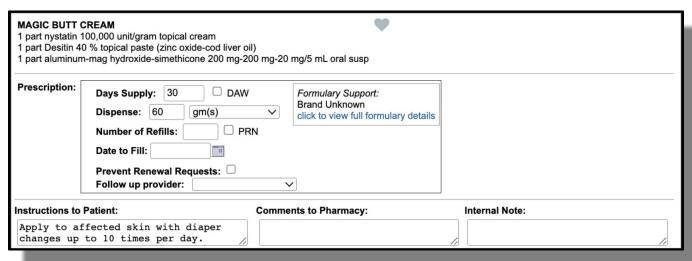

## Currently available on all systems:

- Magic Mouthwash
- APNO

For assistance adding complex compounds with multiple ingredients, contact PCC Support