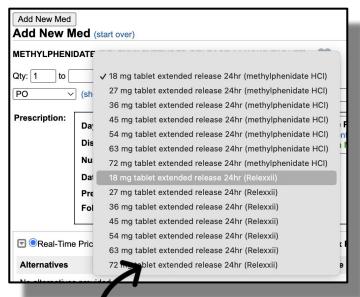

#### Pharmacy "Rejections" for DAW Relexxii?

| Qty: 1 to PO                    | 18 mg tablet extended release 24hr (m<br>(show all) every day ✓ (show all)                                                                | nethylphenidate HCl) >                                                                                                                                                                                                                                                                                                    |
|---------------------------------|-------------------------------------------------------------------------------------------------------------------------------------------|---------------------------------------------------------------------------------------------------------------------------------------------------------------------------------------------------------------------------------------------------------------------------------------------------------------------------|
| Prescription:                   | Days Supply: 30 DAW  Dispense: 30 Tablet  Number of Refills: PRN  Date to Fill: Create 3 n  Prevent Renewal Requests: Follow up provider: | BROOK BOWMAN Female, DOB 05/05/2009 73 Tanglewood Lyndon, VT 05849 Phone (802) 555-0105  MORGAN ELLIXSON-BOYEA Lake Champlain Pediatrics Upper Lake Street Uptown, VT 05404-1111 Phone (800) 722-2198 DEA # MT9445619  Friendly Pharmacy 3137 Grand Concourse Bronx, NY 104681401 Phone (718) 733-8528 Fax (718) 733-8529 |
| Relex<br>the c<br>curr<br>methy | ending to fill DAW xii, be advised that default dose form ently only links to alphenidate ER, and elexxii as expected                     | accepts EPCS  methylphenidate ER 18 mg tablet,extended release 24 hr 18 milligrams By Mouth every day 30 Tablet, 0 Refills DAW Days Supply: 30 Written Date: 03/24/2025  eRx  Test Case:                                                                                                                                  |

Select an option from the Relexxii specific entries at the bottom for best results