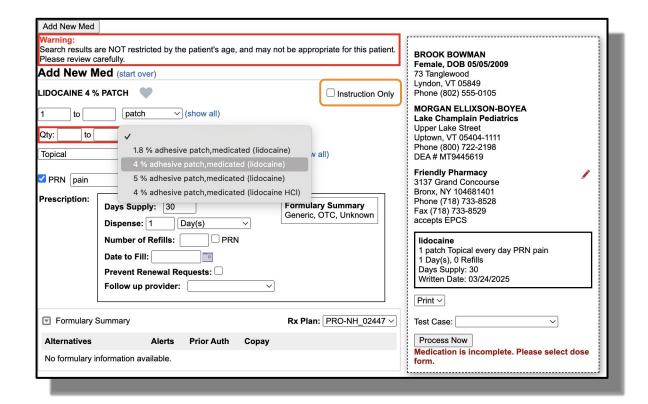

#### If Needed: Try Instruction Only with Unexpected Missing Dose Form

#### If Needed: Try Instruction Only with *Unexpected* Missing Dose Form

| Add New Med (start over)  LIDOCAINE 4 % PATCH  Dose Form 4 % adhesive patch, medicated (lidocaine)  Prescription:  Days Supply: 30 Dispense: 1                                                                       | Add New Med  Warning: Search results are NOT restricted by the patient's age, and may not be appropriate for this patient Please review carefully.                                                                         | tient.                                                                                                       | BROOK BOWMAN<br>Female, DOB 05/05/2009                                                                                                                                                                                                                                                |
|----------------------------------------------------------------------------------------------------------------------------------------------------------------------------------------------------------------------|----------------------------------------------------------------------------------------------------------------------------------------------------------------------------------------------------------------------------|--------------------------------------------------------------------------------------------------------------|---------------------------------------------------------------------------------------------------------------------------------------------------------------------------------------------------------------------------------------------------------------------------------------|
| Formulary Summary  Rx Plan: PRO-NH_02447   Instructions to Patient:  very special directions for the patient  Comments to Pharmacy:  Internal Note:  Very special directions for the patient  Test Case:  Test Case: | LIDOCAINE 4 % PATCH  Dose Form 4 % adhesive patch, medicated (lidocaine)  Prescription:  Days Supply: 30  Dispense: 1 5 adhesive patch, medicated packet   Number of Refills: PRN  Date to Fill: Prevent Renewal Requests: | Warning: Dose Range Safety Checking for Dose Amount and Dose Frequency is not available for Instruction Only | 73 Tanglewood Lyndon, VT 05849 Phone (802) 555-0105  MORGAN ELLIXSON-BOYEA Lake Champlain Pediatrics Upper Lake Street Uptown, VT 05404-1111 Phone (800) 722-2198 DEA # MT9445619  Friendly Pharmacy 3137 Grand Concourse Bronx, NY 104681401 Phone (718) 733-8528 Fax (718) 733-8529 |
| Indications:                                                                                                                                                                                                         | Instructions to Patient:  Very special directions for the patient  Comments to Pharmacy: Internal N                                                                                                                        |                                                                                                              | very special directions for the patient 1 Day(s), 0 Refills Days Supply: 30 Written Date: 03/24/2025   ERX   Test Case:                                                                                                                                                               |