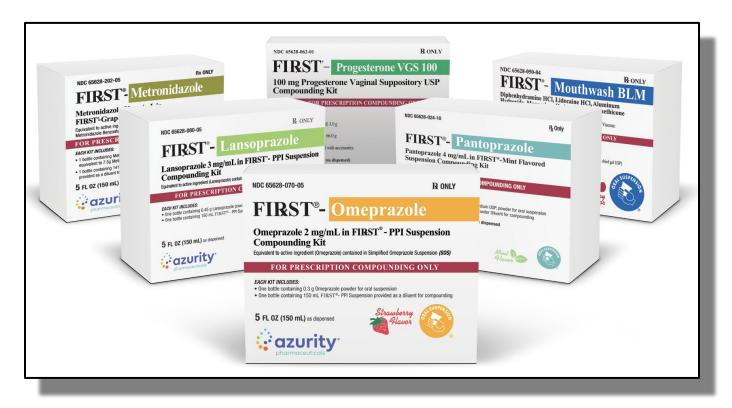

#### The case of the missing 2mg/mL omeprazole suspension...

## Can't find FIRST Compounding Kits? Or other "common" liquid medications?

**PCC eRx > Administration > Medication Search > Custom Medications** 

- Specific OTC Medications
- Therapies requiring prescription
- Standard compounds such as:
  - Clonidine 0.2mg/mL suspension
  - Pantoprazole 2mg/mL suspension
  - FIRST Compounding kits
- Any DME you can think of!