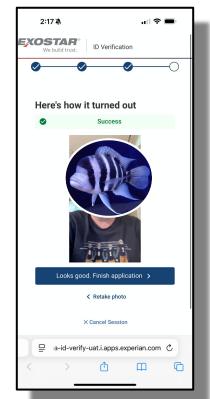

- **✿** EPCS Onboarding: Extreme Makeover Edition
  - **♣** Future Providers Say goodbye to credit based questions!
  - Replaced with biometric screening
  - Grab your drivers licence and take a selfie!
  - Most other steps remain the same but have a new look & feel