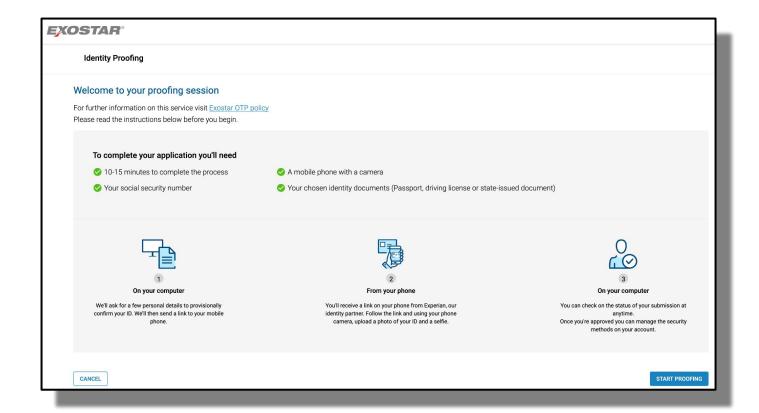

- **✿** EPCS Onboarding: Extreme Makeover Edition
  - **♣** Future Providers Say goodbye to credit based questions!
  - Replaced with biometric screening
  - Grab your drivers licence and take a selfie!
  - Most other steps remain the same but have a new look & feel

#### **EPCS Onboarding: Extreme Makeover Edition**

#### **EPCS Onboarding: Extreme Makeover Edition**

- **☆** Added flexibility for Resend functionality
  - **Allow Resend from Prescription History**
  - **Add pending option for non-provider staff**
  - **✿** Make it more obvious when a prescription is successful
  - **✿** Prevent "Resend" if no changes have been made
  - Support for resending within 3 month supply prescriptions