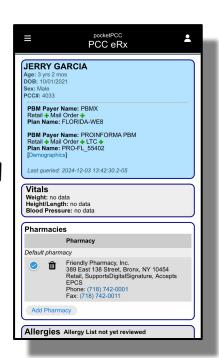

#### **Prescribing via pocketPCC**

- Send both legend & EPCS prescriptions!
- Requires use of hard token for EPCS
- Rx Queue access for pending prescriptions
- Printing disabled via mobile
- Retail Rx Hx only available via PCC EHR