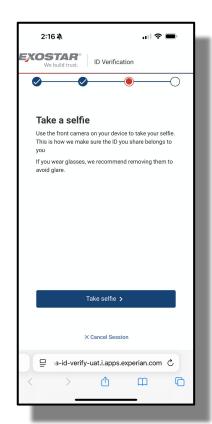

- **✿** EPCS Onboarding: Extreme Makeover Edition
  - **♣** Future Providers Say goodbye to credit based questions!
  - Replaced with biometric screening
  - Grab your drivers licence and take a selfie!
  - Most other steps remain the same but have a new look & feel