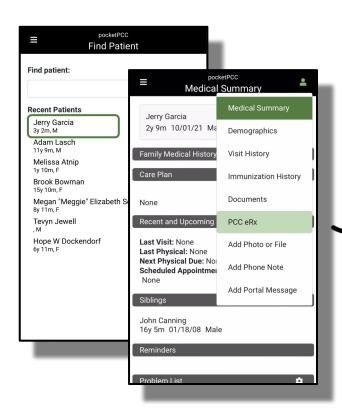

#### **Prescribing via pocketPCC**

- Send both legend & EPCS prescriptions!
- Requires use of hard token for EPCS
- Rx Queue access for pending prescriptions
- Printing disabled via mobile
- Retail Rx Hx only available via PCC EHR