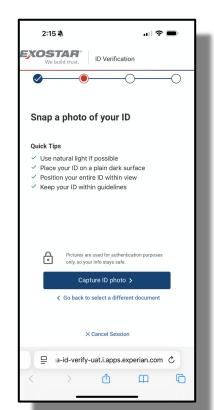

- **✿** EPCS Onboarding: Extreme Makeover Edition
  - **♣** Future Providers Say goodbye to credit based questions!
  - Replaced with biometric screening
  - Grab your drivers licence and take a selfie!
  - Most other steps remain the same but have a new look & feel

#### **EPCS Onboarding: Extreme Makeover Edition**

#### **EPCS Onboarding: Extreme Makeover Edition**

- **☆** Added flexibility for Resend functionality
  - **Allow Resend from Prescription History**
  - **Add pending option for non-provider staff**
  - **✿** Make it more obvious when a prescription is successful
  - **✿** Prevent "Resend" if no changes have been made
  - Support for resending within 3 month supply prescriptions