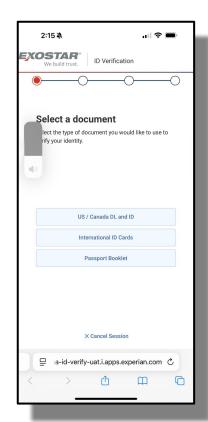

- **✿** EPCS Onboarding: Extreme Makeover Edition
  - **♣** Future Providers Say goodbye to credit based questions!
  - Replaced with biometric screening
  - Grab your drivers licence and take a selfie!
  - Most other steps remain the same but have a new look & feel

#### **EPCS Onboarding: Extreme Makeover Edition**

#### **EPCS Onboarding: Extreme Makeover Edition**

- **☆** Added flexibility for Resend functionality
  - **Allow Resend from Prescription History**
  - **Add pending option for non-provider staff**
  - **✿** Make it more obvious when a prescription is successful
  - **✿** Prevent "Resend" if no changes have been made
  - Support for resending within 3 month supply prescriptions