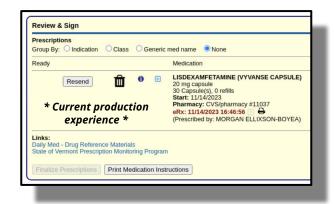

#### **EPCS Onboarding: Extreme Makeover Edition**

- **☆** Added flexibility for Resend functionality
  - **Allow Resend from Prescription History**
  - **Add pending option for non-provider staff**
  - **✿** Make it more obvious when a prescription is successful
  - **✿** Prevent "Resend" if no changes have been made
  - Support for resending within 3 month supply prescriptions