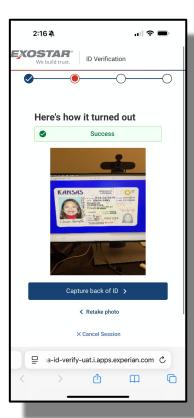

- **✿** EPCS Onboarding: Extreme Makeover Edition
  - **♣** Future Providers Say goodbye to credit based questions!
  - Replaced with biometric screening
  - Grab your drivers licence and take a selfie!
  - Most other steps remain the same but have a new look & feel