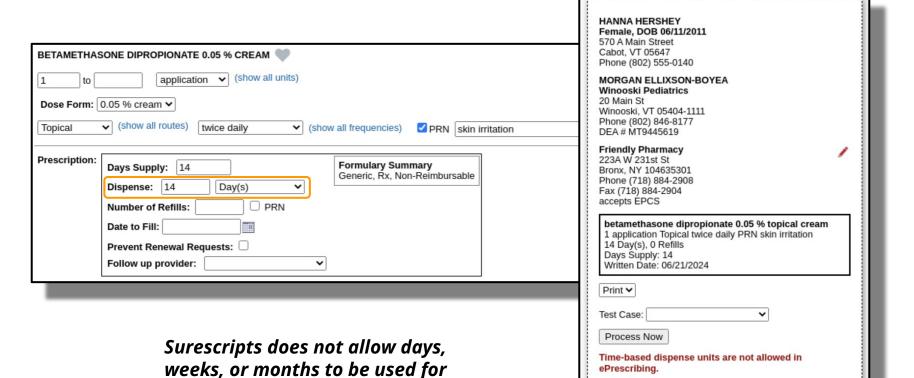

ME)
- ★ Bilateral AFOs Miscellaneous (DME)
- ★ Bilateral Orthotics Miscellaneous
- X Binaural Hearing Aid Earmolds Otic
- ★ Bismos Orthopedic Shoes Miscellaneous (DME)
- ★ Boost Kids Essential PO (DME)
- ★ Breast Pump Not Applicable (DME)
- X Cam Boot Miscellaneous (DME)
- X Car Seat Installation Miscellaneous (DME)

- Specific OTC Medications
- Therapies requiring prescription
- Standard compounds such as:
  - Clonidine 0.2mg/mL suspension
  - Pantoprazole 2mg/mL suspension
  - FIRST Compounding kits
- Any DME you can think of!

#### **Compounds & Custom Medications in PCC eRx**



## Currently available on all systems:

- Magic Mouthwash
- APNO



For assistance adding complex compounds with multiple ingredients, contact PCC Support

#### The trouble with time-based units of measure...



Dispense Qty

#### **Amazon Pharmacy: Legend Rx and CIII-CV only**









## The eRx team is here and ready to chat!

## eRx drop-in session is open till 230pm EDT Please say hello!