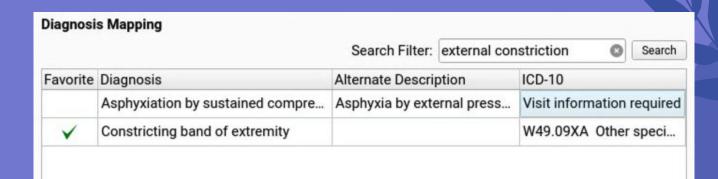

#### Coding Chat March 2025

**Code Mapping –** ICD-10 : SNOMED

Hair tourniquet

- ICD https://www.icd10data.com/search?s=external%20constriction
- SNOMED -