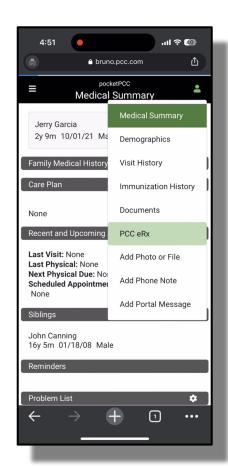

# Coming soon to a phone near you! Prescribing from pocketPCC

- **♦** Send both legend & EPCS prescriptions!
- Will require use of hard token for EPCS
- All eRx data syncs back to PCC EHR
- Printing disabled via phone
- Expected arrival: early 2025

Note: All images and specifications subject to change.

Very early prototype!