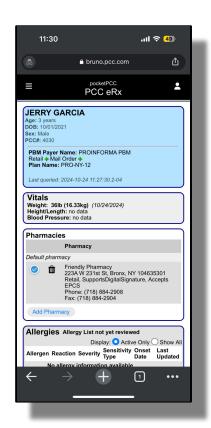

# Coming soon to a phone near you! Prescribing from pocketPCC

- **♦** Send both legend & EPCS prescriptions!
- Will require use of hard token for EPCS
- All eRx data syncs back to PCC EHR
- Printing disabled via phone
- Expected arrival: early 2025

Note: All images and specifications subject to change.

Very early prototype!