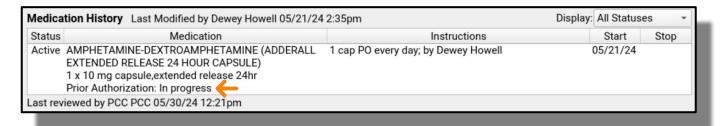

|   | Start/Stop               | Prescription                                                                                                                                                        | Prescriber/Agent | Rx Details                                         |
|---|--------------------------|---------------------------------------------------------------------------------------------------------------------------------------------------------------------|------------------|----------------------------------------------------|
| ₽ | 05/21/2024<br>06/19/2024 | Adderall 10 mg capsule,extended release 24hr     Schedule II     1 capsule(s) By Mouth every day     30 Capsule(s) 0 Refill(s)     Prior Authorization: In progress | DEWEY HOWELL     | SN: 35<br>ePrescribed Brooklyn @<br>Gates Pharmacy |
|   |                          |                                                                                                                                                                     |                  | Page:                                              |