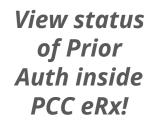

#### View status of patient-specific Prior Auth in PCC EHR Medication History & Patient Portal

And search for <u>any</u> Prior Auth from Rx Queue!

| PCC eRx                                 | Rx Queue                      | My Settings | RxLogs | Audit Log | Administration |  |
|-----------------------------------------|-------------------------------|-------------|--------|-----------|----------------|--|
| Prior Authori<br>Current (1)<br>Search: | Zations<br>Sent to plan Searc | h           |        |           |                |  |