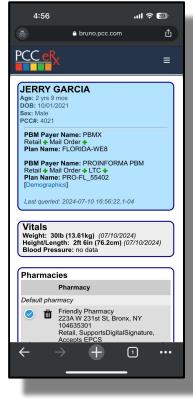

## Coming soon to a phone near you! Prescribing from pocketPCC

- Send both legend & EPCS prescriptions!
- Will require use of hard token for EPCS
- All eRx data syncs back to PCC EHR
- Printing disabled via phone
- **Constant Service And Service**

Note: All images and specifications subject to change. Very early prototype!