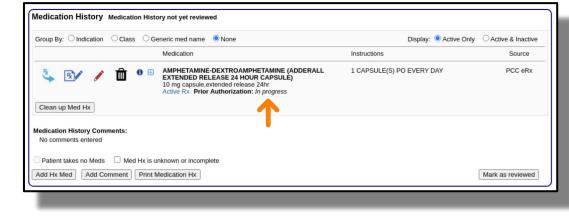

|   | Start/Stop               | Prescription                                                                                                                                                        | Prescriber/Agent | Rx Details                                         |
|---|--------------------------|---------------------------------------------------------------------------------------------------------------------------------------------------------------------|------------------|----------------------------------------------------|
| ₽ | 05/21/2024<br>06/19/2024 | Adderall 10 mg capsule,extended release 24hr     Schedule II     1 capsule(s) By Mouth every day     30 Capsule(s) 0 Refill(s)     Prior Authorization: In progress | DEWEY HOWELL     | SN: 35<br>ePrescribed Brooklyn @<br>Gates Pharmacy |
|   |                          |                                                                                                                                                                     |                  | Page:                                              |