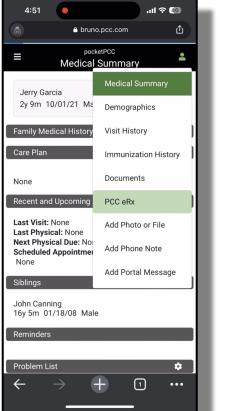

## Coming soon to a phone near you! Prescribing from pocketPCC

- Send both legend & EPCS prescriptions!
- Will require use of hard token for EPCS
- All eRx data syncs back to PCC EHR
- Printing disabled via phone
- **Constant Service And Service**

Note: All images and specifications subject to change. Very early prototype!