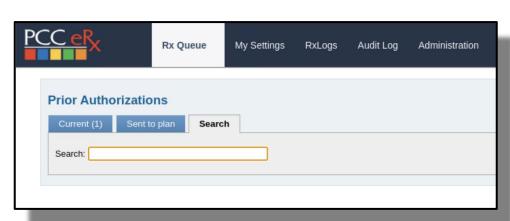

#### View status of patient-specific Prior Auth in PCC EHR Medication History & Patient Portal

And search for any Prior Auth from Rx Queue!

| Prior Authorizations                                                                                                                                                                                                                                                                                                                                                             |                                                                                                                                                                                                                                                                                                                                                                                                                      |  |  |  |  |  |
|----------------------------------------------------------------------------------------------------------------------------------------------------------------------------------------------------------------------------------------------------------------------------------------------------------------------------------------------------------------------------------|----------------------------------------------------------------------------------------------------------------------------------------------------------------------------------------------------------------------------------------------------------------------------------------------------------------------------------------------------------------------------------------------------------------------|--|--|--|--|--|
| Current (1) Sent to plan Search                                                                                                                                                                                                                                                                                                                                                  |                                                                                                                                                                                                                                                                                                                                                                                                                      |  |  |  |  |  |
| ABINGDON, PERSEUS                                                                                                                                                                                                                                                                                                                                                                |                                                                                                                                                                                                                                                                                                                                                                                                                      |  |  |  |  |  |
| AMPHETAMINE-DEXTROAMPHETAMINE (ADDERALL EXTENDED RELEASE 24 HOUR CAPSULE) 10 mg capsule, extended release 24hr 30 Capsule(s), 0 refills                                                                                                                                                                                                                                          | Real-Time Pricing Covered with restrictions Prior Auth Required                                                                                                                                                                                                                                                                                                                                                      |  |  |  |  |  |
| ProInforma PBM<br>(855) 438-3200<br>Case ID: X_861222_9KSW71                                                                                                                                                                                                                                                                                                                     | Deadline For Reply: 05/31/2024<br>Priority: Expedited                                                                                                                                                                                                                                                                                                                                                                |  |  |  |  |  |
| Adderall XR PA E-Form The electronic PA form for Adderall XR                                                                                                                                                                                                                                                                                                                     |                                                                                                                                                                                                                                                                                                                                                                                                                      |  |  |  |  |  |
| Is this request for continuation of therapy?  Yes  No  Select the diagnosis below:  Attention-deficit disorder  Attention-deficit hyperactivity disorder  Depression Fatigue associated with medical illness  Other (please specify)  Does the patient have a history of failure or intolerance to amphetamine/dextroamphetamine non-XR?  Yes  No  Submit ePA  Attach Chart Data | Chart Data  Allergies No known drug allergies Problems/Diagnoses see more F90.2 Attention-deficit hyperactivity disorder  Medication History see more 03/02/22 - Present Adderall 10 mg capsule, extended release 24hr 12/02/21 - 03/02/22 Adderall 10 mg capsule  Visit History see more 05/20/24 ADHD Recheck Dx: Attention deficit hyperactivity disorder, combined 04/20/24 Phone Note Subject: Adderall XR 10mg |  |  |  |  |  |
|                                                                                                                                                                                                                                                                                                                                                                                  |                                                                                                                                                                                                                                                                                                                                                                                                                      |  |  |  |  |  |