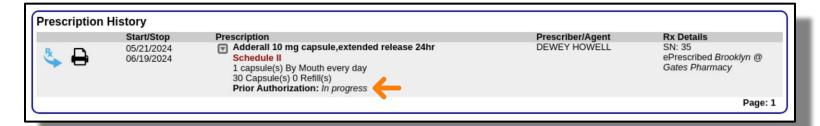

#### View status of patient-specific Prior Auth in PCC EHR Medication History & Patient Portal

And search for any Prior Auth from Rx Queue!

| Prior Authorizations                                                                                                                                                                                                                                                                                                                                                             |                                                                                                                                                                                                                                                                                                                                                                                                                      |  |  |  |  |  |
|----------------------------------------------------------------------------------------------------------------------------------------------------------------------------------------------------------------------------------------------------------------------------------------------------------------------------------------------------------------------------------|----------------------------------------------------------------------------------------------------------------------------------------------------------------------------------------------------------------------------------------------------------------------------------------------------------------------------------------------------------------------------------------------------------------------|--|--|--|--|--|
| Current (1) Sent to plan Search                                                                                                                                                                                                                                                                                                                                                  |                                                                                                                                                                                                                                                                                                                                                                                                                      |  |  |  |  |  |
| ABINGDON, PERSEUS                                                                                                                                                                                                                                                                                                                                                                |                                                                                                                                                                                                                                                                                                                                                                                                                      |  |  |  |  |  |
| AMPHETAMINE-DEXTROAMPHETAMINE (ADDERALL EXTENDED RELEASE 24 HOUR CAPSULE) 10 mg capsule, extended release 24hr 30 Capsule(s), 0 refills                                                                                                                                                                                                                                          | Real-Time Pricing Covered with restrictions Prior Auth Required                                                                                                                                                                                                                                                                                                                                                      |  |  |  |  |  |
| ProInforma PBM<br>(855) 438-3200<br>Case ID: X_861222_9KSW71                                                                                                                                                                                                                                                                                                                     | Deadline For Reply: 05/31/2024<br>Priority: Expedited                                                                                                                                                                                                                                                                                                                                                                |  |  |  |  |  |
| Adderall XR PA E-Form The electronic PA form for Adderall XR                                                                                                                                                                                                                                                                                                                     |                                                                                                                                                                                                                                                                                                                                                                                                                      |  |  |  |  |  |
| Is this request for continuation of therapy?  Yes  No  Select the diagnosis below:  Attention-deficit disorder  Attention-deficit hyperactivity disorder  Depression Fatigue associated with medical illness  Other (please specify)  Does the patient have a history of failure or intolerance to amphetamine/dextroamphetamine non-XR?  Yes  No  Submit ePA  Attach Chart Data | Chart Data  Allergies No known drug allergies Problems/Diagnoses see more F90.2 Attention-deficit hyperactivity disorder  Medication History see more 03/02/22 - Present Adderall 10 mg capsule, extended release 24hr 12/02/21 - 03/02/22 Adderall 10 mg capsule  Visit History see more 05/20/24 ADHD Recheck Dx: Attention deficit hyperactivity disorder, combined 04/20/24 Phone Note Subject: Adderall XR 10mg |  |  |  |  |  |
|                                                                                                                                                                                                                                                                                                                                                                                  |                                                                                                                                                                                                                                                                                                                                                                                                                      |  |  |  |  |  |