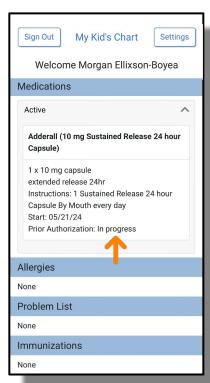

#### View status of patient-specific Prior Auth in PCC EHR Medication History & Patient Portal

And search for any Prior Auth from Rx Queue!

| Prior Authorizations                                                                                                                                                                                                                                                                                                                                                             |                                                                                                                                                                                                                                                                                                                                                                                                                      |  |  |  |  |  |
|----------------------------------------------------------------------------------------------------------------------------------------------------------------------------------------------------------------------------------------------------------------------------------------------------------------------------------------------------------------------------------|----------------------------------------------------------------------------------------------------------------------------------------------------------------------------------------------------------------------------------------------------------------------------------------------------------------------------------------------------------------------------------------------------------------------|--|--|--|--|--|
| Current (1) Sent to plan Search                                                                                                                                                                                                                                                                                                                                                  |                                                                                                                                                                                                                                                                                                                                                                                                                      |  |  |  |  |  |
| ABINGDON, PERSEUS                                                                                                                                                                                                                                                                                                                                                                |                                                                                                                                                                                                                                                                                                                                                                                                                      |  |  |  |  |  |
| AMPHETAMINE-DEXTROAMPHETAMINE (ADDERALL EXTENDED RELEASE 24 HOUR CAPSULE) 10 mg capsule, extended release 24hr 30 Capsule(s), 0 refills                                                                                                                                                                                                                                          | Real-Time Pricing Covered with restrictions Prior Auth Required                                                                                                                                                                                                                                                                                                                                                      |  |  |  |  |  |
| ProInforma PBM<br>(855) 438-3200<br>Case ID: X_861222_9KSW71                                                                                                                                                                                                                                                                                                                     | Deadline For Reply: 05/31/2024<br>Priority: Expedited                                                                                                                                                                                                                                                                                                                                                                |  |  |  |  |  |
| Adderall XR PA E-Form The electronic PA form for Adderall XR                                                                                                                                                                                                                                                                                                                     |                                                                                                                                                                                                                                                                                                                                                                                                                      |  |  |  |  |  |
| Is this request for continuation of therapy?  Yes  No  Select the diagnosis below:  Attention-deficit disorder  Attention-deficit hyperactivity disorder  Depression Fatigue associated with medical illness  Other (please specify)  Does the patient have a history of failure or intolerance to amphetamine/dextroamphetamine non-XR?  Yes  No  Submit ePA  Attach Chart Data | Chart Data  Allergies No known drug allergies Problems/Diagnoses see more F90.2 Attention-deficit hyperactivity disorder  Medication History see more 03/02/22 - Present Adderall 10 mg capsule, extended release 24hr 12/02/21 - 03/02/22 Adderall 10 mg capsule  Visit History see more 05/20/24 ADHD Recheck Dx: Attention deficit hyperactivity disorder, combined 04/20/24 Phone Note Subject: Adderall XR 10mg |  |  |  |  |  |
|                                                                                                                                                                                                                                                                                                                                                                                  |                                                                                                                                                                                                                                                                                                                                                                                                                      |  |  |  |  |  |