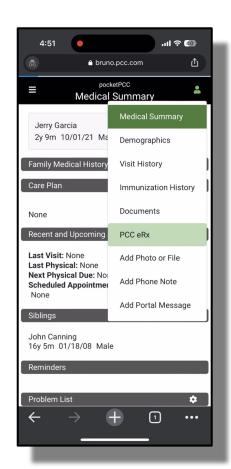

# Coming soon to a phone near you! Prescribing from pocketPCC

- Send both legend & EPCS prescriptions!
- Will require use of hard token for EPCS
- All eRx data syncs back to PCC EHR
- **Printing disabled via phone**
- Expected arrival: early 2025

Note: All images and specifications subject to change.

Very early prototype!