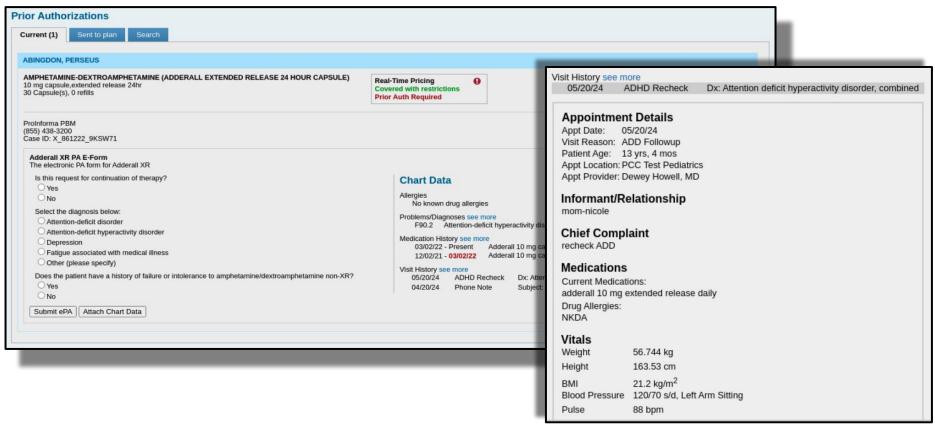

#### Up Next: ePA (Electronic Prior Authorization) Project

| AMPHETAMIN                                                                                                                         | E-DEXTROAMPHETAMINE (ADDERALL EXTENDED RELEA                                                                                                             | Instruction Only                                                                     |  |  |  |  |
|------------------------------------------------------------------------------------------------------------------------------------|----------------------------------------------------------------------------------------------------------------------------------------------------------|--------------------------------------------------------------------------------------|--|--|--|--|
| Oty: 1 to 10 mg capsule, extended release 24hr v  PO v (show all routes) every morning v (show all frequencies)  PRN  Adjustments: |                                                                                                                                                          |                                                                                      |  |  |  |  |
| Prescription:                                                                                                                      | Days Supply: 30 DAW Dispense: 30 Capsule(s) V Number of Refills: PRN Date to Fill: Create 3 month supply Prevent Renewal Requests: Follow up provider: V | Real-Time Pricing Covered with restrictions Prior Auth Required  Start ePA Expedited |  |  |  |  |

- ♦ Work on ePA began in December 2023
- Partnership through Surescripts
- **☆** PCC EHR Release Date TBD
- **☆** Feedback requested!

View status of Prior Auth inside PCC eRx!

| Medica                                    | Display: All Statuse                                                                                                                                 | es 🔻                                |          |      |  |  |
|-------------------------------------------|------------------------------------------------------------------------------------------------------------------------------------------------------|-------------------------------------|----------|------|--|--|
| Status                                    | Medication                                                                                                                                           | Instructions                        | Start    | Stop |  |  |
| Active                                    | AMPHETAMINE-DEXTROAMPHETAMINE (ADDERALL EXTENDED RELEASE 24 HOUR CAPSULE)  1 x 10 mg capsule, extended release 24hr Prior Authorization: In progress | 1 cap PO every day; by Dewey Howell | 05/21/24 |      |  |  |
| Last reviewed by PCC PCC 05/30/24 12:21pm |                                                                                                                                                      |                                     |          |      |  |  |

#### View status of patient-specific Prior Auth in PCC EHR Medication History & Patient Portal

And search for any Prior Auth from Rx Queue!

| Prior Authorizations                                                                                                                                                                                                                                                                                                                                                             |                                                                                                                                                                                                                                                                                                                                                                                                                      |  |  |  |  |  |
|----------------------------------------------------------------------------------------------------------------------------------------------------------------------------------------------------------------------------------------------------------------------------------------------------------------------------------------------------------------------------------|----------------------------------------------------------------------------------------------------------------------------------------------------------------------------------------------------------------------------------------------------------------------------------------------------------------------------------------------------------------------------------------------------------------------|--|--|--|--|--|
| Current (1) Sent to plan Search                                                                                                                                                                                                                                                                                                                                                  |                                                                                                                                                                                                                                                                                                                                                                                                                      |  |  |  |  |  |
| ABINGDON, PERSEUS                                                                                                                                                                                                                                                                                                                                                                |                                                                                                                                                                                                                                                                                                                                                                                                                      |  |  |  |  |  |
| AMPHETAMINE-DEXTROAMPHETAMINE (ADDERALL EXTENDED RELEASE 24 HOUR CAPSULE) 10 mg capsule, extended release 24hr 30 Capsule(s), 0 refills                                                                                                                                                                                                                                          | Real-Time Pricing Covered with restrictions Prior Auth Required                                                                                                                                                                                                                                                                                                                                                      |  |  |  |  |  |
| ProInforma PBM<br>(855) 438-3200<br>Case ID: X_861222_9KSW71                                                                                                                                                                                                                                                                                                                     | Deadline For Reply: 05/31/2024<br>Priority: Expedited                                                                                                                                                                                                                                                                                                                                                                |  |  |  |  |  |
| Adderall XR PA E-Form The electronic PA form for Adderall XR                                                                                                                                                                                                                                                                                                                     |                                                                                                                                                                                                                                                                                                                                                                                                                      |  |  |  |  |  |
| Is this request for continuation of therapy?  Yes  No  Select the diagnosis below:  Attention-deficit disorder  Attention-deficit hyperactivity disorder  Depression Fatigue associated with medical illness  Other (please specify)  Does the patient have a history of failure or intolerance to amphetamine/dextroamphetamine non-XR?  Yes  No  Submit ePA  Attach Chart Data | Chart Data  Allergies No known drug allergies Problems/Diagnoses see more F90.2 Attention-deficit hyperactivity disorder  Medication History see more 03/02/22 - Present Adderall 10 mg capsule, extended release 24hr 12/02/21 - 03/02/22 Adderall 10 mg capsule  Visit History see more 05/20/24 ADHD Recheck Dx: Attention deficit hyperactivity disorder, combined 04/20/24 Phone Note Subject: Adderall XR 10mg |  |  |  |  |  |
|                                                                                                                                                                                                                                                                                                                                                                                  |                                                                                                                                                                                                                                                                                                                                                                                                                      |  |  |  |  |  |