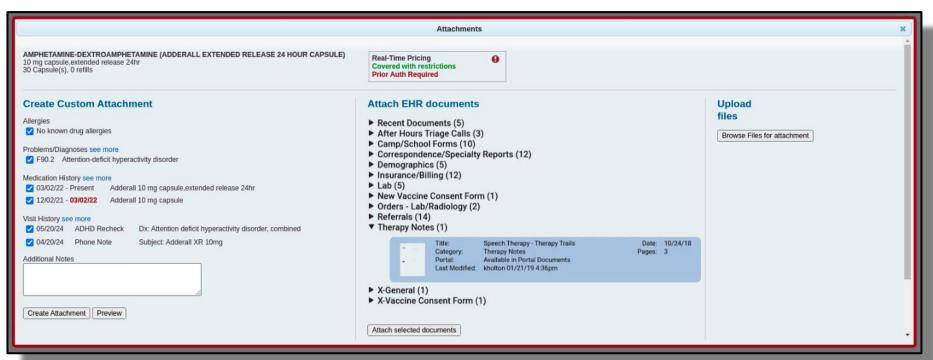

#### View status of patient-specific Prior Auth in PCC EHR Medication History & Patient Portal

And search for any Prior Auth from Rx Queue!

| Prior Authorizations                                                                                                                                                                                                                                                                                                                                                             |                                                                                                                                                                                                                                                                                                                                                                                                                      |  |  |  |  |  |
|----------------------------------------------------------------------------------------------------------------------------------------------------------------------------------------------------------------------------------------------------------------------------------------------------------------------------------------------------------------------------------|----------------------------------------------------------------------------------------------------------------------------------------------------------------------------------------------------------------------------------------------------------------------------------------------------------------------------------------------------------------------------------------------------------------------|--|--|--|--|--|
| Current (1) Sent to plan Search                                                                                                                                                                                                                                                                                                                                                  |                                                                                                                                                                                                                                                                                                                                                                                                                      |  |  |  |  |  |
| ABINGDON, PERSEUS                                                                                                                                                                                                                                                                                                                                                                |                                                                                                                                                                                                                                                                                                                                                                                                                      |  |  |  |  |  |
| AMPHETAMINE-DEXTROAMPHETAMINE (ADDERALL EXTENDED RELEASE 24 HOUR CAPSULE) 10 mg capsule, extended release 24hr 30 Capsule(s), 0 refills                                                                                                                                                                                                                                          | Real-Time Pricing Covered with restrictions Prior Auth Required                                                                                                                                                                                                                                                                                                                                                      |  |  |  |  |  |
| ProInforma PBM<br>(855) 438-3200<br>Case ID: X_861222_9KSW71                                                                                                                                                                                                                                                                                                                     | Deadline For Reply: 05/31/2024<br>Priority: Expedited                                                                                                                                                                                                                                                                                                                                                                |  |  |  |  |  |
| Adderall XR PA E-Form The electronic PA form for Adderall XR                                                                                                                                                                                                                                                                                                                     |                                                                                                                                                                                                                                                                                                                                                                                                                      |  |  |  |  |  |
| Is this request for continuation of therapy?  Yes  No  Select the diagnosis below:  Attention-deficit disorder  Attention-deficit hyperactivity disorder  Depression Fatigue associated with medical illness  Other (please specify)  Does the patient have a history of failure or intolerance to amphetamine/dextroamphetamine non-XR?  Yes  No  Submit ePA  Attach Chart Data | Chart Data  Allergies No known drug allergies Problems/Diagnoses see more F90.2 Attention-deficit hyperactivity disorder  Medication History see more 03/02/22 - Present Adderall 10 mg capsule, extended release 24hr 12/02/21 - 03/02/22 Adderall 10 mg capsule  Visit History see more 05/20/24 ADHD Recheck Dx: Attention deficit hyperactivity disorder, combined 04/20/24 Phone Note Subject: Adderall XR 10mg |  |  |  |  |  |
|                                                                                                                                                                                                                                                                                                                                                                                  |                                                                                                                                                                                                                                                                                                                                                                                                                      |  |  |  |  |  |