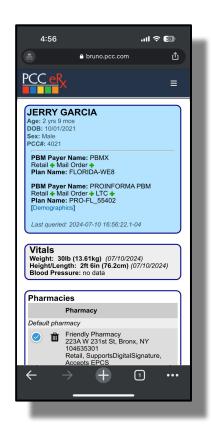

# Coming soon to a phone near you! Prescribing from pocketPCC

- Send both legend & EPCS prescriptions!
- Will require use of hard token for EPCS
- All eRx data syncs back to PCC EHR
- **Printing disabled via phone**
- Expected arrival: early 2025

Note: All images and specifications subject to change.

Very early prototype!