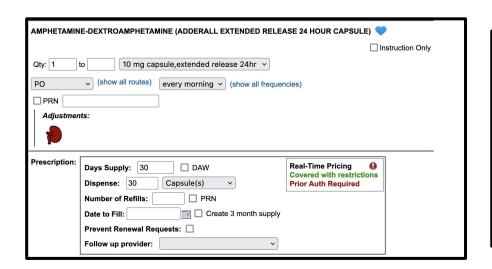

## PCC eRx Drop In Session June 2024



Hosted by your friendly eRx team at PCC



### Welcome to the PCC eRx Drop in Session - June 2024

- Please include your practice acro or state in your zoom name
- Use raise hand feature to join conversation or add comments & questions to the chat
- Mute your audio to limit background noise





### June 2024 PCC eRx Drop In Session

- ePA (Electronic Prior Authorization) project updates & demo
- Share your thoughts on current PA workflows at your office
- Provide feedback on early plans for ePA within PCC eRx
- Open Q&A for attendees
- ... and more!



## Prior Authorization Needed - Current Experience













## ePA (Electronic Prior Authorization) Project



- Work on ePA began in December 2023
- Partnership through Surescripts
- PCC EHR Release Date TBD







# Review of ePA workflow diagram and early design prototypes

With Dr. Dewey Howell (PCC)





## Important Improvements & Bug Fixes Recently Delivered



- RTPB optimizations re: alternative selection & substitutions
- Dispense qty carried forward as expected with renewed entries
- ★ Weight-based Dosing for Augmentin & Bactrim fixed (again!)
- Ordering Provider saves properly when modified
- Practice location zip code accurately used in pharmacy search
- Rx Queue refresh rates adjusted to only check during active use
- ... and few behind the scenes improvements!





## Next PCC eRx Drop In Session:

# Thursday, August 22nd