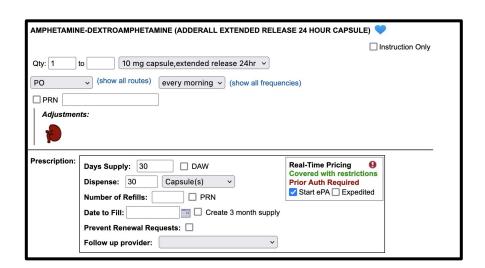

p In Session June 2024



Hosted by your friendly eRx team at PCC



### Welcome to the PCC eRx Drop in Session - June 2024

- Please include your practice acro or state in your zoom name
- Use raise hand feature to join conversation or add comments & questions to the chat
- Mute your audio to limit background noise





### June 2024 PCC eRx Drop In Session

- ePA (Electronic Prior Authorization) project updates & demo
- Share your thoughts on current PA workflows at your office
- Provide feedback on early plans for ePA within PCC eRx
- Open Q&A for attendees
- ... and more!



## Prior Authorization Needed - Current Experience













## ePA (Electronic Prior Authorization) Project



- Work on ePA began in December 2023
- Partnership through Surescripts
- PCC EHR Release Date TBD







# Review of ePA workflow diagram and early design prototypes

With Dr. Dewey Howell (PCC)





## Important Improvements & Bug Fixes Recently Delivered



- RTPB optimizations re: alternative selection & substitutions
- Dispense qty carried forward as expected with renewed entries
- ★ Weight-based Dosing for Augmentin & Bactrim fixed (again!)
- Ordering Provider saves properly when modified
- Practice location zip code accurately used in pharmacy search
- Rx Queue refresh rates adjusted to only check during active use
- ... and few behind the scenes improvements!





## Next PCC eRx Drop In Session:

# Thursday, August 22nd 2-4 pm EDT





#### Let's Talk about PCC eRx: UC 2024 in Denver!

#### Wednesday 7/17

The Next Big Thing for PCC eRx with Dewey Howell, MD, PhD Mt Columbia @ 1