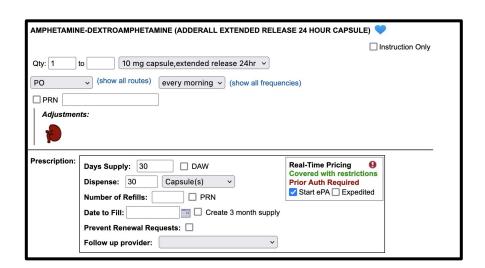

# Review of ePA workflow diagram and early design prototypes

With Dr. Dewey Howell (PCC)