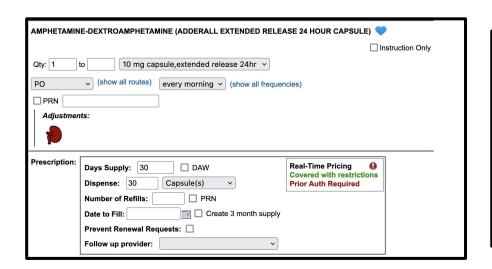

## PCC eRx Drop In Session May 2024



Hosted by your friendly eRx team at PCC



### Welcome to the PCC eRx Drop in Session - May 2024

- Please include your practice acro or state in your zoom name
- Use raise hand feature to join conversation or add comments & questions to the chat
- Mute your audio to limit background noise





#### May 2024 PCC eRx Drop In Session

- ePA (Electronic Prior Authorization) project updates & demo
- Share your thoughts on current PA workflows at your office
- Provide feedback on early plans for ePA within PCC eRx
- Open Q&A for attendees
- ... and more!



### Prior Authorization Needed - Current Experience













### ePA (Electronic Prior Authorization) Project



- Work on ePA began in December 2023
- Partnership through Surescripts
- PCC EHR Release Date TBD







# Review of ePA workflow diagram and early design prototypes

With Dr. Dewey Howell (PCC)





### Important Improvements & Bug Fixes Coming Your Way



- RTPB optimizations re: alternative selection & substitutions
- Dispense qty carried forward as expected with renewed entries
- Weight-based Dosing for Augmentin & Bactrim fixed (again!)
- Ordering Provider saves properly when modified
- Practice location zip code accurately used in pharmacy search
- Rx Queue refresh rates adjusted to only check during active use
- ... and few behind the scenes improvements!





### Next PCC eRx Drop In Session:

## Wednesday, June 19th 1