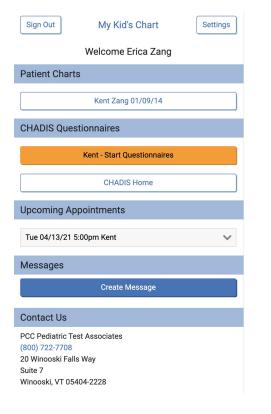

Portal accounts log in and click on the orange CHADIS questionnaires button.

The CHADIS Home button allows easy access to CHADIS to view the MemoryBook and access resources.