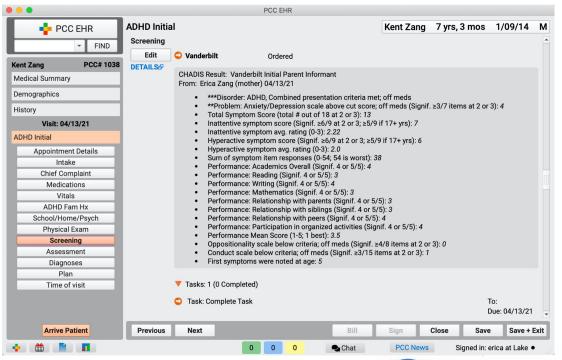

#### Memorybook – Individualized "handouts" +milestones from ASQ + suggestions

As of PCC EHR Release 8.14, you can receive the screening/questionnaire results to your CHADIS Portal, and can attach these to patient charts.

PCC will auto-populate screening orders in the encounter as questionnaires are assigned to the portal. When questionnaires are completed, results will attach to the screening orders automatically.

Results will optionally be available as a new item in the signing queue.