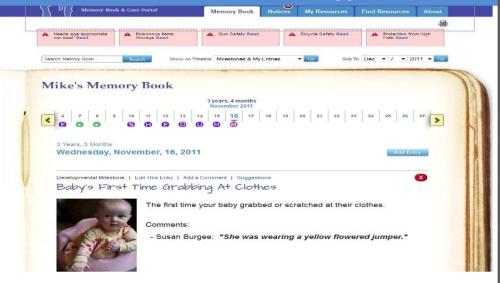

Portal accounts log in and click on the orange CHADIS questionnaires button.

The CHADIS Home button allows easy access to CHADIS to view the MemoryBook and access resources.

#### Memorybook – Individualized "handouts" +milestones from ASQ + suggestions

As of PCC EHR Release 8.14, you can receive the screening/questionnaire results to your CHADIS Portal, and can attach these to patient charts.