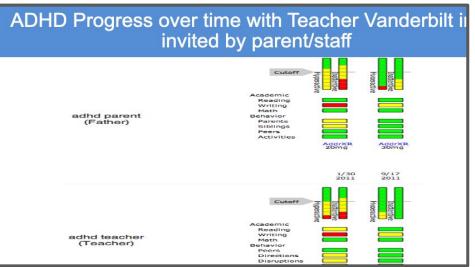

#### Additional CHADIS Features

**Decision support and patient specific resources are available in CHADIS:** 

- Patient specific education
- Graphical results