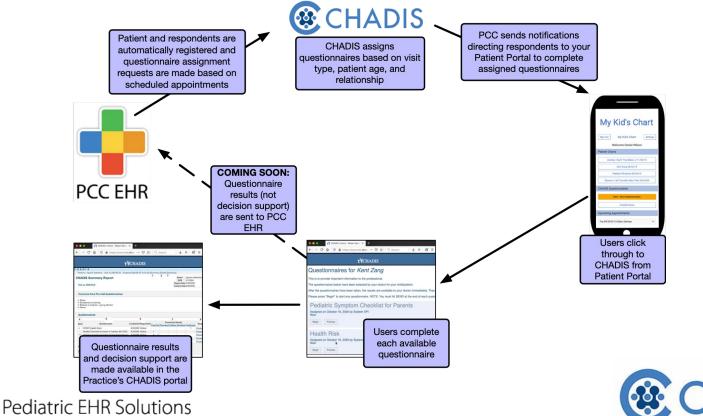

#### What is CHADIS

CHADIS generates patient health data by providing questionnaires to primary caregivers, patients and educators. CHADIS provides questionnaire results and treatment resources to providers and practice teams.

With CHADIS, primary caregivers, patients and educators complete questionnaires online before their appointments and results and patient specific resources are instantly available to review.

### Benefits of the CHADIS & PCC Integration

- Some PCC practices have been using CHADIS as a standalone tool.
- By partnering with CHADIS, PCC has now integrated these features into typical practice workflows.
- CHADIS questionnaire notifications and completion are driven through the Portal. Families will further rely on the Portal as a means of communication and management of their visits. PCC is continuing to add features to the Portal that will boost its usage (e.g. patient portal check-in).
- Seamless CHADIS results integration is coming soon!

#### CHADIS and PCC Integration: Prerequisites

Practices interested in an integration should be aware of the following:

- The practice will need to be using PCC EHR's Appointment Book.
- Scheduled patients will need to be associated with a Portal account.
- Practices should be setting patient relationships to Portal users. This ensures the correct questionnaires are assigned.

Portal accounts log in and click on the orange CHADIS questionnaires button.

The CHADIS Home button allows easy access to CHADIS to view the MemoryBook and access resources.

#### Memorybook – Individualized "handouts" +milestones from ASQ + suggestions

As of PCC EHR Release 8.14, you can receive the screening/questionnaire results to your CHADIS Portal, and can attach these to patient charts.

Coming soon, you'll be able to receive results directly into PCC EHR!

Using PCC's Component Builder, you'll configure your orders to receive CHADIS results.

| Screening Orders                                                       | ×           |
|------------------------------------------------------------------------|-------------|
| Screening Orders - Edit Order                                          |             |
| Order Name: MCHAT                                                      |             |
| Include on Patient Reports" will be selected when this order is issued |             |
| ✓ Allow this order to be Refused                                       | -           |
| <ul> <li>Allow this order to be Contraindicated</li> </ul>             | -           |
| SNOMED CT Procedure for reporting                                      |             |
| Add a Procedure                                                        |             |
| Tests to include                                                       |             |
| Add a Test                                                             |             |
| CHADIS Questionnaires                                                  |             |
| Modified Checklist for Autism in Toddlers Revised, #362                | ٢           |
| □ Signature required for results                                       |             |
| Add a Questionnaire                                                    |             |
|                                                                        |             |
|                                                                        |             |
|                                                                        |             |
|                                                                        |             |
|                                                                        |             |
|                                                                        |             |
|                                                                        | Cancel Save |