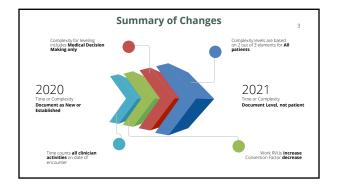

## Prolonged Care Coding 2021

MODIFIED: Prolonged care for outpatient services

99354 Prolonged service(s) in the outpatient setting requiring direct patient contact beyond the time of the usual service; first hour (List separately in addition to code for outpatient Evaluation and Management or psychotherapy service, except with office or other outpatient services [99202, 99203, 99204, 99205, 99212, 99213, 99214, 99215])

99355 ... each additional 30 minutes

## Prolonged Care Coding 2021

ADDED: **99417** Prolonged office or other outpatient evaluation and management service(s) beyond the minimum required time of the primary procedure which has been selected using total time, requiring total time with or without direct patient contact beyond the usual service, on the date o