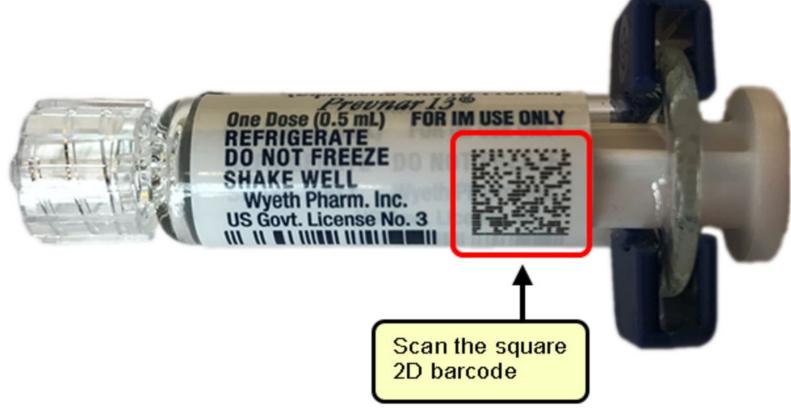

accine scanners to manage inventory
- How to use vaccine scanners for administration





## Reported Issues

- Mistyped Vaccine Lot Number
- Administering Incorrect Lot
- Incorrect Funding Source





# Benefits of Vaccine Scanning

- Improved patient safety
- Reduced inventory and administration errors
- Complete data transmitted to Imms Registry
- Saves time





## **USB Vaccine Scanner**







### **USB Scanners**

#### Pros

- Plug and play
- Shareable
- Less expensive

#### Cons

- Tethered
- Bigger
- Less portable





## Bluetooth Vaccine Scanner







## **Bluetooth Scanners**

#### Pros

- Mobile
- Compact
- Cool tech

#### Cons

- Set up
- Charging
- Single workstation





# DEMONSTRATION: Connecting Your New Scanner





# DEMONSTRATION: Scanning Vaccines to Inventory











# DEMONSTRATION: Scanning for Administration





## Wrap Up

Take a minute to identify from this course at least ONE To Do item you'll commit to completing when you return to your office.





## Takeaways

- 1. Mistakes can be avoided with vaccine scanning
- 2. Accuracy + Efficiency = Best Practices
- 3. Determine the best option for your practice





# Questions?





## Thanks!