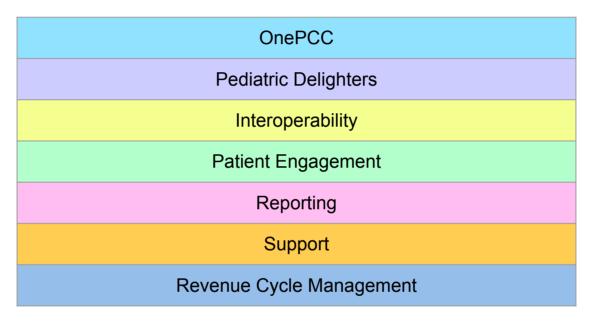

## Prioritizing Your Favorites

Please let us know which of these seven Solution Themes are most important to your practice

Within each theme section, please identify your "Top 3" priorities for that theme \*Please include your name and your Practice