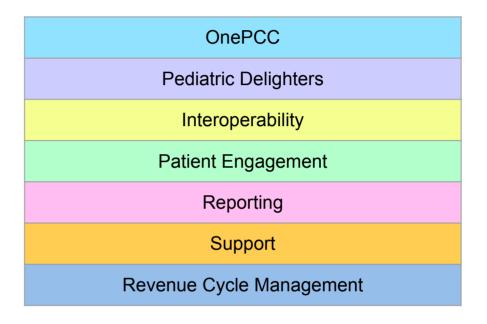

## Prioritizing Your Favorites

Please let us know which of these seven Solution Themes are most important to your practice

Within each theme section, please identify your "Top 3" priorities for that theme \*Please include your name and your Practice