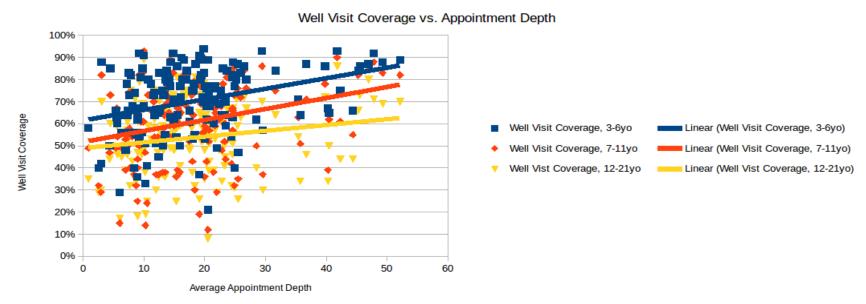

#### Push your schedule out.

http://chipsblog.pcc.com/well-visit-coverage-and-appointment-depth/

- Change the expectations of and within your practice.
- Reward physicians who produce more well visits.
- Require patients to schedule their well visits at the time of service.
- Use benchmarks sick visit ratio, immunization rates to measure your progress.
- Make the recall process automatic patient recall notices should happen like billing!