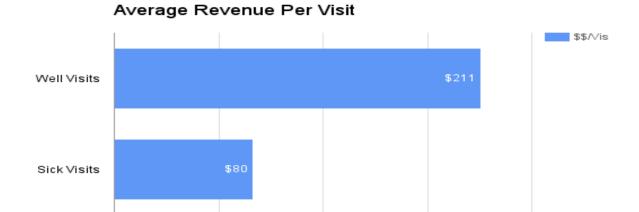

# Successful Patient Recall Strategies

Chip Hart June 2017





#### Preventive care pays well.





50



## Preventive care fills your schedule.

You can't recall children for an ear infection they are going to get in three weeks. Any open slots you have in your appointment book cost you money. Idle physicians are dangerous!

|          | Monday<br>07/08/13