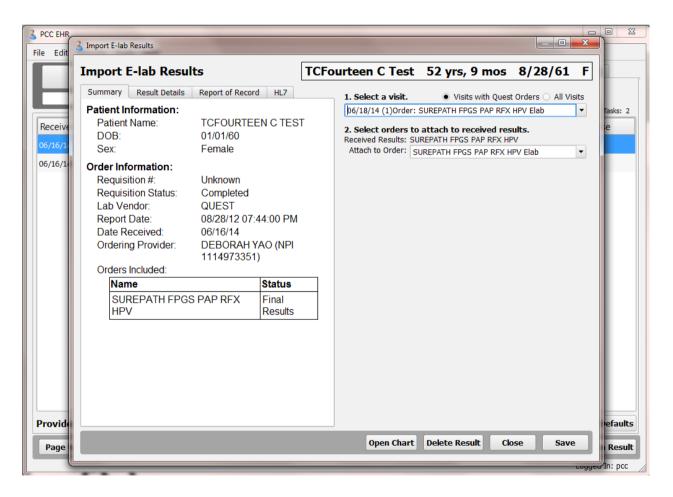

|                   |                |           |                |
|                 |                   |                          |                                    |                   |                |           |                |
| Provider: DEB   | ORAH YAO          |                          | •                                  |                   |                | Sav       | e My Defaults  |
| Page Up Pa      | age Down Page     | 1 / 1                    |                                    |                   |                |           | Open Result    |
|                 |                   |                          |                                    |                   |                |           | .ogged In: pcc |



#### Match to Patient





#### Appears in Chart

| PCC EHR                     | Sick - Bri | ght Futures                            | <b>TCFourteen C Test</b>                             | 52 yrs, 9 mo         | os 8/28        | 8/61            | F |
|-----------------------------|------------|----------------------------------------|------------------------------------------------------|----------------------|----------------|-----------------|---|
| FIND                        | Edit       | ✓ SUREPATH FPGS PAP RF                 | X HPV Elab Fi                                        | nal Results - No Tas | sks            |                 |   |
|                             | DETAILS    | Facility: Quest Diagnostics (          | Quest)                                               | Ord                  |