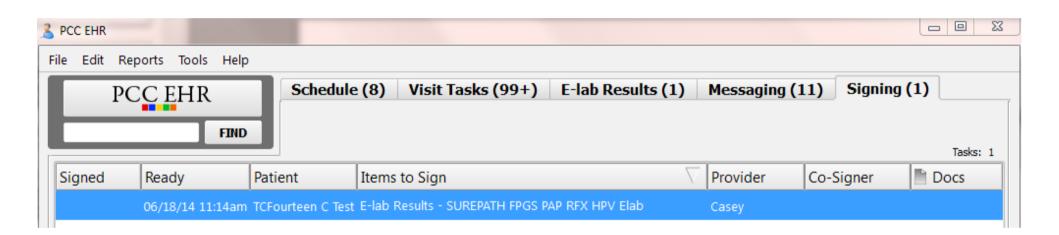

# Followup Work

## Followup Work

| ign E-lab Results                                                                         |                            |                    |                  | _ |
|-------------------------------------------------------------------------------------------|----------------------------|--------------------|------------------|---|
| gn E-lab Results                                                                          | TCFourteen C Test          | 52 yrs, 9 mos      | 8/28/61          | F |
| C                                                                                         | QUEST - 08/28/12 07:44 PM  |                    |                  |   |
| Summary Order Details Report of Record HL7<br>PATHOLOGIST:<br>KAREN HAND, PROJECT MANAGER | 7 Incorporate Verification |                    |                  |   |
| SIGNATURE REQUIRED                                                                        |                            | 1                  | ab Order ID: 329 |   |
| <b>Signing Notes</b><br>SUREPATH FPGS PAP RFX HPV Elab                                    |                            |                    |                  |   |
| Signing Note: enter signing notes here                                                    |                            |                    |                  |   |
| Messaging Tasks                                                                           |                            |                    |                  |   |
| TASK Call Patient with Result                                                             |                            | ▼ TO Nurse         | •                |   |
| NOTE Please call the parent and inform them the test                                      | t was negative.            |                    |                  |   |
| Task Completed AT mm/dd/yy 12:00am B                                                      | enter user name 💌          |                    |                  | Γ |
| TASK Copy on Results                                                                      |                            | ▼ TO Fred Jones, M | .D. 💌            |   |
| NOTE FYI, they were negative                                                              |                            |                    |                  |   |
| Task Completed AT mm/dd/yy 12:00am B                                                      | enter user name 💌          |                    |                  |   |
| Add Task                                                                                  |                            |                    |                  |   |
|                                                                                           |                            |                    |                  |   |
|                                                                                           |                            |                    |                  | ŀ |
|                                                                                           |                            |                    |                  |   |
|                                                                                           | Open Chart Save            | Save+Exit Can      | cel Sign         |   |