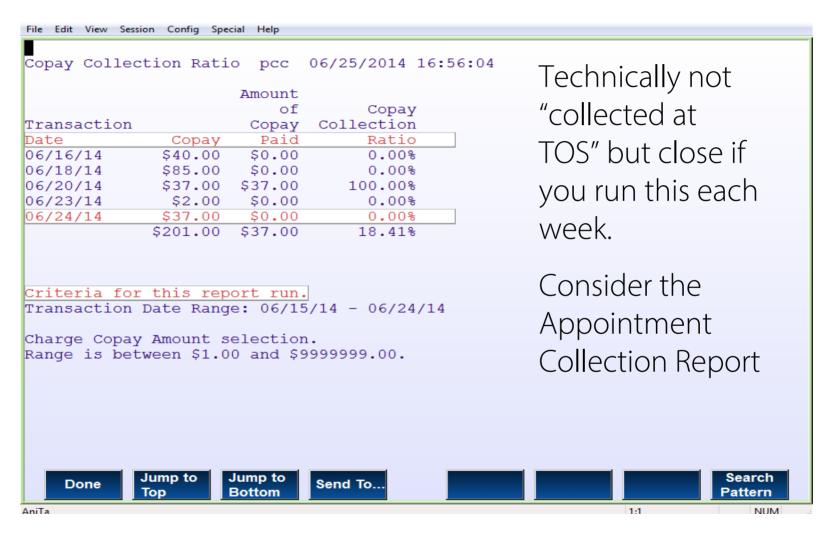

|
| Availity Electronic Batch Report         | ECS            | 5:47am  | 0                |
| PCC Daily Submission Summary             | ECS            | 1:30am  | 0                |
| PCC Daily Submission Summary             | ECS            | 1:00am  | 0                |
|                                          |                |         |                  |
| View Print Select                        | Essentl Searc  | h Searc | h List By        |



#### Weekly Reports

- Claim Reports
  - Error Message Reports
  - Unpaid acknowledged reports
  - Never or number of times submitted
- Collection Reports
  - Copay Collection Report
  - daysheet/deposit
  - Payment Reports
  - Appointment Status Report



#### Billing & Collection Reports





#### Percent of Copays Collected





#### Appointment Totals by Status

| Appointment Totals by Status |                 |
|------------------------------|-----------------|
| Appt Current Status          | Number of Appts |
| Chg Posted                   | 358             |
| Missed                       | 8               |
| Cancelled                    | 52              |
| Checked In                   | 19              |
|                              | 437             |

- Missed about 4% (2012 PCC client data)
- Billed appointments are "Chg Posted"
- Identify missed appointment
- Rescheduled is a canceled appointment



#### Monthly Reports

- Financial indicators
  - Aging reports
  - Follow-up reports
  - Charges, payments, & adjustments
  - Allowables
- New patients
- Visit Reports
- Productivity Reports



####