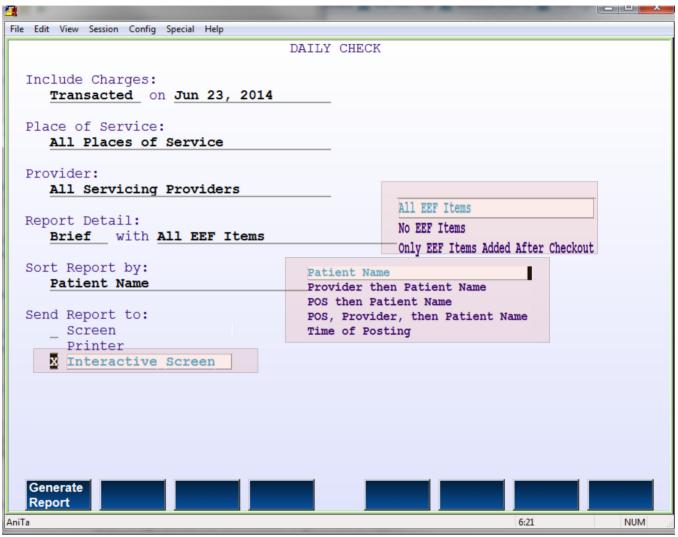

### dailycheck

#### Interactive dailycheck

DAILYCHECK INTERACTIVE SCREEN Use the PqUp and PqDn keys to scroll through this information. DAILY TRANSACTION LOG FOR CHARGES POSTED ON 06/26/14 ALL PLACES OF SERVICE PROVIDER: M REPORT DETAIL: Brief, All EEF Items SORT ORDER: Time of posting PRV PROCEDURE DIAGNOSIS COPAY INSURANCE AMOUNT PATIENT: Jackson Brown (14 yrs, 6 mos 12/17/99 M) POS: Allergy DATE: 06/25/14 RemovalForeign/Skin Foreign Body Skin/S Bfed25 300.00 25.00 300.00 25.00 TOTAL ELECTRONIC ENCOUNTER FORM PROCEDURES DIAGNOSES RemovalForeign/Skin Foreign Body Skin/Soft Tissue WorkWith Show Next Previous Bop To MoreInfo MoreInfo **Entry Pattern** Match Match Top