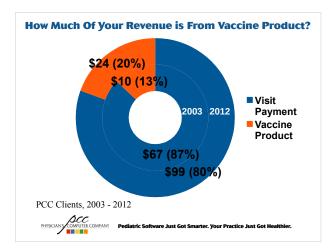

# AAP's Revised Business Case For Pricing Vaccines:

"...When the direct and indirect expenses are totaled for the vaccine product, estimates range from 17% to 28% depending on the practice. Therefore, payments for the vaccine should be at the level that covers the total vaccine expenses...."