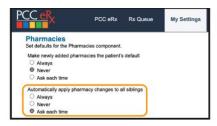

#### Pharmacies Component Configuration Options

| PCC eRx                                                                            | PCC eRx           | Rx Queue | My Settings |  |  |  |  |
|------------------------------------------------------------------------------------|-------------------|----------|-------------|--|--|--|--|
| Pharmacies Set defaults for the Pharm                                              | nacies component. |          |             |  |  |  |  |
| Make newly added phare  Always  Never  Ask each time                               | O Never           |          |             |  |  |  |  |
| Automatically apply pharmacy changes to all siblings  Always  Never  Ask each time |                   |          |             |  |  |  |  |

- Per User Permission
- PCC eRx > My Settings > Pharmacies
- All users were set to "Never" by default for both options