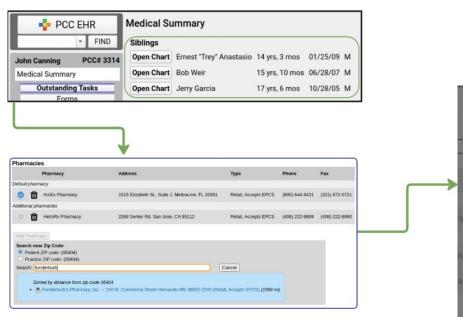

#### In case you missed it - Pharmacy Improvements

- Give users a choice of what the preferred pharmacy should be when adding a new pharmacy
- Share default pharmacy information across siblings
- Make it easier to find the right pharmacies: nicknames, custom notes or other identifying information

#### Share Pharmacies Across Siblings

| PCC EHR                 | Medical Summary |                         |                |          |   |  |  |
|-------------------------|-----------------|-------------------------|----------------|----------|---|--|--|
| → FIND                  | Siblings        |                         |                |          |   |  |  |
| John Canning PCC# 3314  | Open Chart      | Ernest "Trey" Anastasio | 14 yrs, 3 mos  | 01/25/09 | М |  |  |
| Medical Summary         | Open Chart      | Bob Weir                | 15 yrs, 10 mos | 06/28/07 | М |  |  |
| Outstanding Tasks Forms | Open Chart      | Jerry Garcia            | 17 yrs, 6 mos  | 10/28/05 | М |  |  |