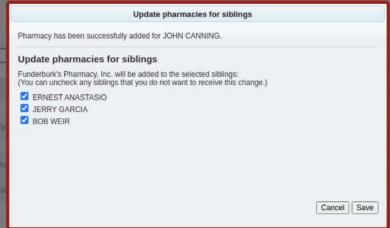

#### In case you missed it - Pharmacy Improvements

- Give users a choice of what the preferred pharmacy should be when adding a new pharmacy
- Share default pharmacy information across siblings
- Make it easier to find the right pharmacies: nicknames, custom notes or other identifying information

#### Share Pharmacies Across Siblings

| PCC EHR                 | Medical Summary |                         |                |          |   |  |  |
|-------------------------|-----------------|-------------------------|----------------|----------|---|--|--|
| → FIND                  | Siblings        |                         |                |          |   |  |  |
| John Canning PCC# 3314  | Open Chart      | Ernest "Trey" Anastasio | 14 yrs, 3 mos  | 01/25/09 | М |  |  |
| Medical Summary         | Open Chart      | Bob Weir                | 15 yrs, 10 mos | 06/28/07 | М |  |  |
| Outstanding Tasks Forms | Open Chart      | Jerry Garcia            | 17 yrs, 6 mos  | 10/28/05 | М |  |  |