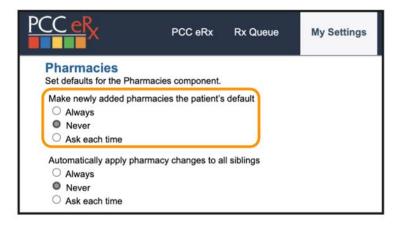

#### Pharmacies Component Configuration Options

| PCC eRx                                                                            | PCC eRx           | Rx Queue | My Settings |  |  |  |  |
|------------------------------------------------------------------------------------|-------------------|----------|-------------|--|--|--|--|
| Pharmacies Set defaults for the Pharm                                              | nacies component. |          |             |  |  |  |  |
| Make newly added phare  Always  Never  Ask each time                               | O Never           |          |             |  |  |  |  |
| Automatically apply pharmacy changes to all siblings  Always  Never  Ask each time |                   |          |             |  |  |  |  |

- Per User Permission
- PCC eRx > My Settings > Pharmacies
- All users were set to "Never" by default for both options