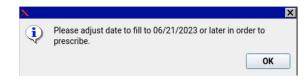

#### Important Improvements & Bug Fixes Coming Your Way

- Specify which prescriptions to send a cancel message for
- See when an item in Medication History has an active prescription
- Reroute prescriptions to a different pharmacy with one click
- Prescribe controlled substances without running into unexpected future stop date or days supply limit errors
- Reduce unnecessary duplicates in Medication History
- Carry forward changes made to entries in Med Hx when renewing with Blue Swish
- Renew entries with the blue swish from any encounter