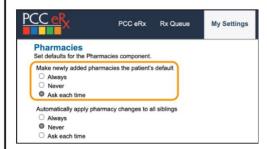

#### Pharmacies Component Configuration Options

| PCC eRx                                                                            | PCC eRx           | Rx Queue | My Settings |  |  |  |  |
|------------------------------------------------------------------------------------|-------------------|----------|-------------|--|--|--|--|
| Pharmacies Set defaults for the Pharm                                              | nacies component. |          |             |  |  |  |  |
| Make newly added phare  Always  Never  Ask each time                               | O Never           |          |             |  |  |  |  |
| Automatically apply pharmacy changes to all siblings  Always  Never  Ask each time |                   |          |             |  |  |  |  |

- Per User Permission
- PCC eRx > My Settings > Pharmacies
- All users were set to "Never" by default for both options