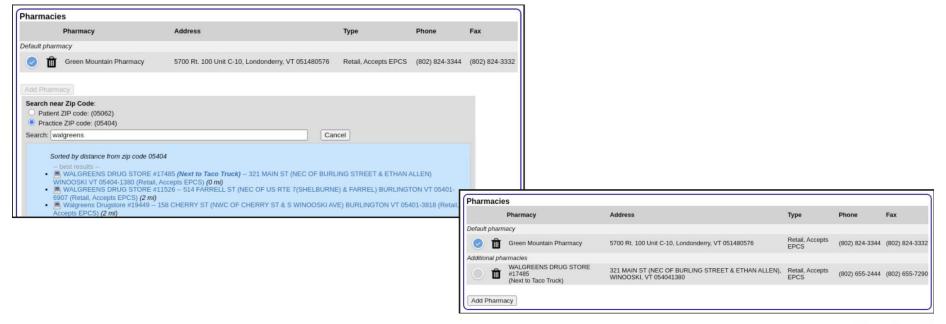

#### In case you missed it - Pharmacy Improvements

- Give users a choice of what the preferred pharmacy should be when adding a new pharmacy
- Share default pharmacy information across siblings
- Make it easier to find the right pharmacies: nicknames, custom notes or other identifying information

#### New & Improved Pharmacies Component Default Pharmacy Settings

| Pharmaci      | es                      |                                                   |                                                |                |                |
|---------------|-------------------------|---------------------------------------------------|------------------------------------------------|----------------|----------------|
|               | Pharmacy                | Address                                           | Туре                                           | Phone          | Fax            |
| Default phan  | macy                    |                                                   |                                                |                |                |
| <b>o û</b>    | Green Mountain Pharmacy | 5700 Rt. 100 Unit C-10, Londonderry, VT 051480576 | Retail, Accepts EPCS                           | (802) 824-3344 | (802) 824-3332 |
| Additional ph | narmacies               |                                                   |                                                |                |                |
| 0 1           | Friendly Pharmacy       | 223A W 231st St, Bronx, NY 104635301              | Retail, SupportsDigitalSignature, Accepts EPCS | (718) 884-2908 | (718) 884-2904 |
| Add Pharm     | nacy                    |                                                   |                                                |                |                |

#### Adding a new Pharmacy - Ask Each Time

| Pharmac                                                                                                                                                                                                                                                              | es                      |                                                   |                                                |                |                |  |  |
|----------------------------------------------------------------------------------------------------------------------------------------------------------------------------------------------------------------------------------------------------------------------|-------------------------|---------------------------------------------------|------------------------------------------------|----------------|----------------|--|--|
|                                                                                                                                                                                                                                                                      | Pharmacy                | Address                                           | Туре                                           | Phone          | Fax            |  |  |
| Default phai                                                                                                                                                                                                                                                         | macy                    |                                                   |                                                |                |                |  |  |
| <b>O</b>                                                                                                                                                                                                                                                             | Friendly Pharmacy       | 223A W 231st St, Bronx, NY 104635301              | Retail, SupportsDigitalSignature, Accepts EPCS | (718) 884-2908 | (718) 884-2904 |  |  |
| Additional p                                                                                                                                                                                                                                                         | harmacies               |                                                   |                                                |                |                |  |  |
|                                                                                                                                                                                                                                                                      | Green Mountain Pharmacy | 5700 Rt. 100 Unit C-10, Londonderry, VT 051480576 | Retail, Accepts EPCS                           | (802) 824-3344 | (802) 824-3332 |  |  |
| Search near Zip Code:  Patient ZiP code: (05062) Practice ZiP code: (05404) Search:   rainbow  Cancel  Sorted by distance from zip code 05062 - best results best results Super Bee Pharmacy - 3354 Rainbow Dr Rainbow City AL 35906 (Retail, Accepts EPCS) (871 mi) |                         |                                                   |                                                |                |                |  |  |
|                                                                                                                                                                                                                                                                      |                         |                                                   |                                                |                |                |  |  |

#### Adding a new Pharmacy - Ask Each Time

| Pharmacies |                         |                                                   |                                                |                |                |  |
|------------|-------------------------|---------------------------------------------------|------------------------------------------------|----------------|----------------|--|
|            | Pharmacy                | Address                                           | Туре                                           | Phone          | Fax            |  |
| Default ph | armacy                  |                                                   |                                                |                |                |  |
| <b>o</b> t | Rainbow Care Pharmacy   | 135-42 Roosevelt ave, Flushing, NY 11354          | Retail, SupportsDigitalSignature, Accepts EPCS | (718) 886-5899 | (718) 886-8399 |  |
| Additional | pharmacies              |                                                   |                                                |                |                |  |
|            | Friendly Pharmacy       | 223A W 231st St, Bronx, NY 104635301              | Retail, SupportsDigitalSignature, Accepts EPCS | (718) 884-2908 | (718) 884-2904 |  |
| $\circ$ t  | Green Mountain Pharmacy | 5700 Rt. 100 Unit C-10, Londonderry, VT 051480576 | Retail, Accepts EPCS                           | (802) 824-3344 | (802) 824-3332 |  |
| Add Pha    | rmacy                   |                                                   |                                                |                |                |  |