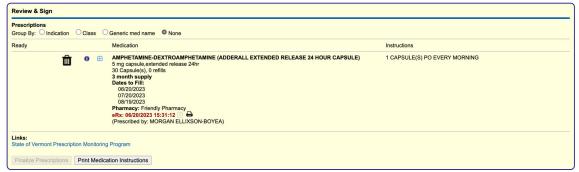

#### Important Improvements & Bug Fixes Coming Your Way

- Specify which prescriptions to send a cancel message for
- See when an item in Medication History has an active prescription
- Reroute prescriptions to a different pharmacy with one click
- Prescribe controlled substances without running into unexpected future stop date or days supply limit errors
- Reduce unnecessary duplicates in Medication History
- Carry forward changes made to entries in Med Hx when renewing with Blue Swish
- Renew entries with the blue swish from any encounter